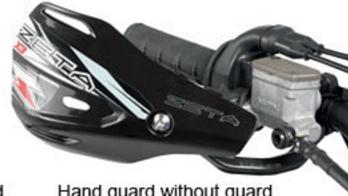

2 adjustable master cylinder guard positions to protect your master cylinder. It can be removed for lighter weight.

Hand guard without guard.