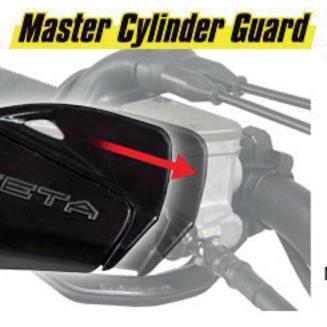

2 adjustable master cylinder guard positions to protect your master cylinder. It can be removed for lighter weight.

Hand guard without guard.