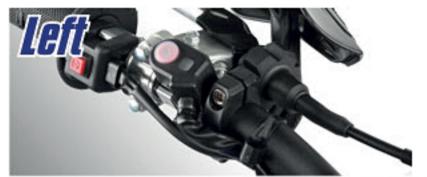

## **Clamp Position**

Hand guard mount is desgined to install hand guard mount inside of switches or brake / clutch master cylinder on handlebar without any position adjustment on handlebar. Great to use on recent MX bikes come with mapping switch and electric start button, which do not have space on handlebar straight area.