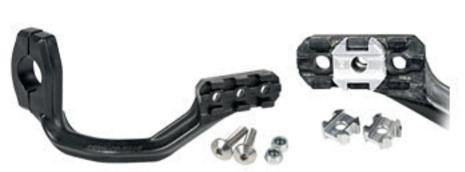

## Handguard Mount Type-2

Clamp on style universal hand guard mounts, made of light weight plastic.

Comes with special hand guard mount spacers.

3 hand guard mounting positions.

## **Clamp Position**

Hand guard mount is desgined to install hand guard mount inside of switches or brake / clutch master cylinder on handlebar without any position adjustment on handlebar. Great to use on recent MX bikes come with mapping switch and electric start button, which do not have space on handlebar straight area.