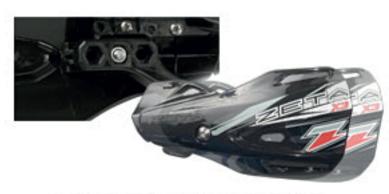

2 adjustable master cylinder guard positions to protect your master cylinder. It can be removed for lighter weight.

Hand guard without guard.

## Handguard Mount Type-2

Clamp on style universal hand guard mounts, made of light weight plastic.

Comes with special hand guard mount spacers.

3 hand guard mounting positions.