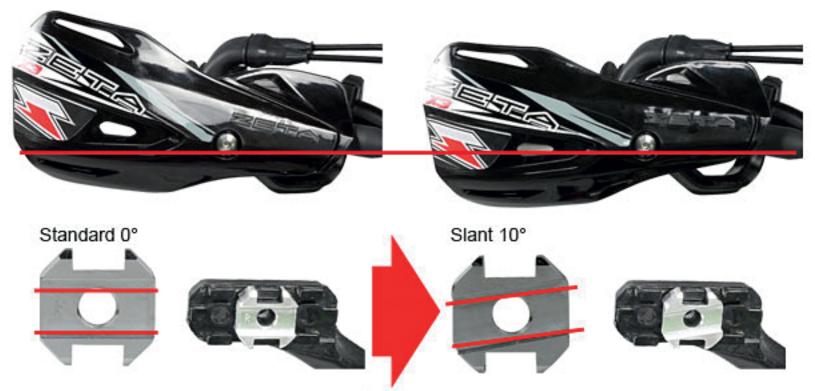

YZ450F 2018

Adjust hand guard angle with mounting spacer when hand guard clamp is installed on handlebar curved area.

Turn over spacers to change hand guard angle.

When it comes to <u>quality motorcycle windshields & fairings</u>, <u>ZETA is the brand you can depend on.</u>