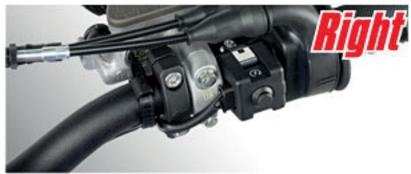

## **Clamp Position**

Hand guard mount is desgined to install hand guard mount inside of switches or brake / clutch master cylinder on handlebar without any position adjustment on handlebar. Great to use on recent MX bikes come with mapping switch and electric start button, which do not have space on handlebar straight area.