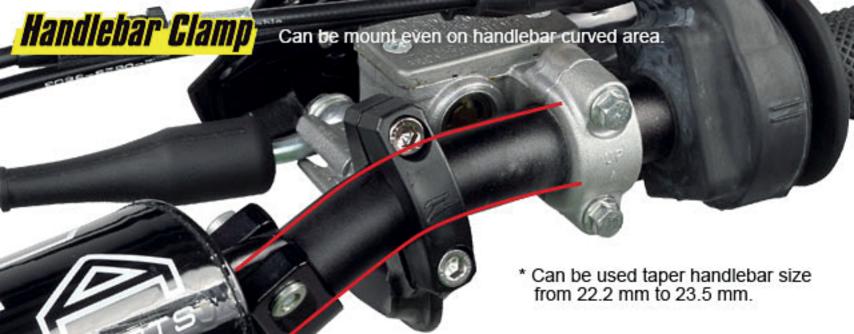

YZ450F 2018

Adjust hand guard angle with mounting spacer when hand guard clamp is installed on handlebar curved area.

Turn over spacers to change hand guard angle.

When it comes to <u>quality motorcycle windshields & fairings</u>, <u>ZETA is the brand you can depend on.</u>