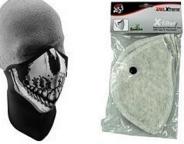

### Cotton

**Cozy Fleece** Combo Gaiter

**Bamboo Filters** 

airborne particles.

Windbreaker

Glow in the Dark

fiber would.

Cotton is durable and usually lasts longer than items made of other materials. Cotton is a very breathable fabric allowing the wearer to feel cool and comfortable. Great advantage of cotton is that it is feels extremely soft on the skin and naturally hypoallergenic.

The bamboo charcoal in this hypoallergenic biodegradable filter naturally creates a antibacterial barrier that provides protection against dust and other

Windbreaker fabric/material provides wind protection and warmth by not allowing air to pass through the fabric. Windbreaker fabric is intended for use during outdoor activities and cold windy climates. Another benefit of this