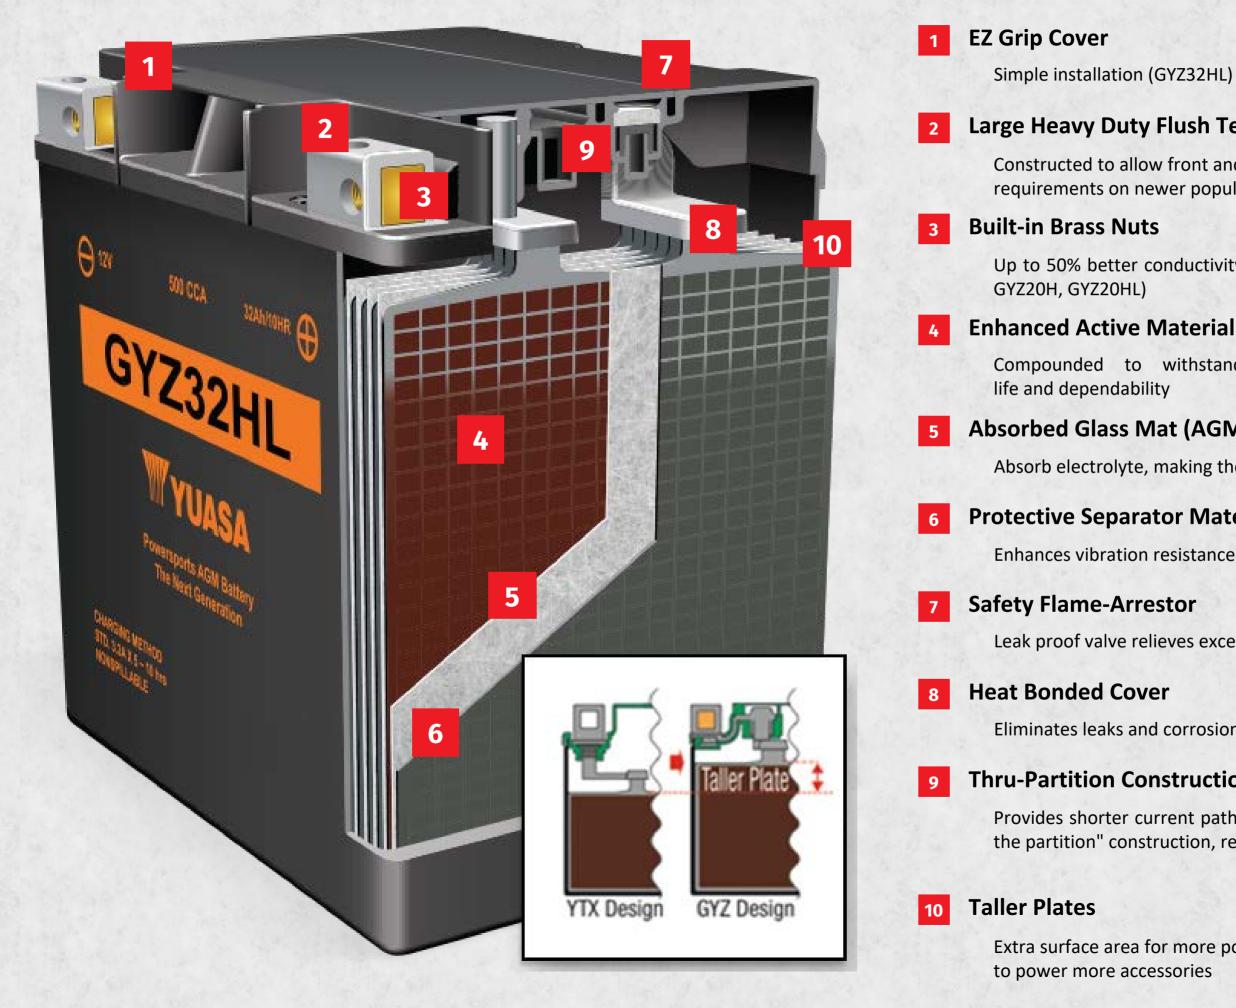

### Simple installation (GYZ32HL)

# **Large Heavy Duty Flush Terminals**

Constructed to allow front and top connections and fit requirements on newer popular bikes

Up to 50% better conductivity than stainless steel (GYZ32HL,

Compounded to withstand vibration, prolong battery

## **Absorbed Glass Mat (AGM) Separators**

Absorb electrolyte, making the battery nonspillable

## **Protective Separator Material**

**Enhances vibration resistance** 

Leak proof valve relieves excess pressure

Eliminates leaks and corrosion

### **Thru-Partition Construction**

Provides shorter current path with less resistance than "over the partition" construction, resulting in more cranking power

Extra surface area for more power: up to 500 CCA and 32 Ah