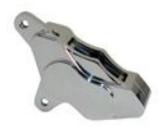

## FOR IMMEDIATE PRESS RELEASE Wilwood GP310 MPR Brake Kits for Harleys & V-Twin Customs

Wilwood GP 310 four piston calipers with BP-10 "Smart Pads" and the new MPR Mirror Polished Stainless Steel Rotors combine pure stopping power and show winning style for the popular Softail, Dyna, and Touring model Harley-Davidsons since 1984.

GP310 front calipers mount directly in the factory caliper location. Rear calipers require a mount bracket kit for each model series. All calipers feature stainless steel pistons, high temperature seals, anti-rattle pad clips, and are available in chrome, polished, black, red and other custom Wilwood colors.