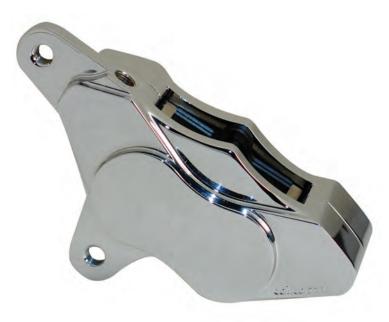

The *GP 310* caliper is available in polished, brilliant chrome or black finishes, with the added performance characteristics found in Wilwood's racing calipers: stainless steel pistons to reduce brake fade while resisting corrosion. High temperature piston seals extend life, control retraction, and offer drag free operation. Additional features include chrome bleed screws and hardware, exclusive pad anti-rattle clip, and *brake pads* designed to operate in the widest range of temperatures and environments, utilizing our industry leading friction material, which is compatible with stainless steel rotors.