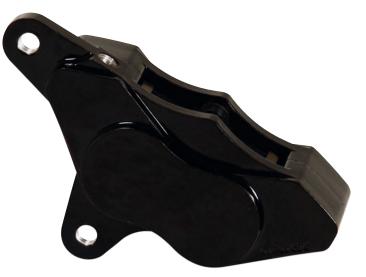

The *GP 310* caliper is available in polished, brilliant chrome or black finishes, with the added performance characteristics found in Wilwood's racing calipers: stainless steel pistons to reduce brake fade while resisting corrosion. High temperature piston seals extend life, control retraction, and offer drag free operation. Additional features include chrome bleed screws and hardware, exclusive pad anti-rattle clip, and *brake pads* designed to operate in the widest range of temperatures and environments, utilizing our industry leading friction material, which is compatible with stainless steel rotors.