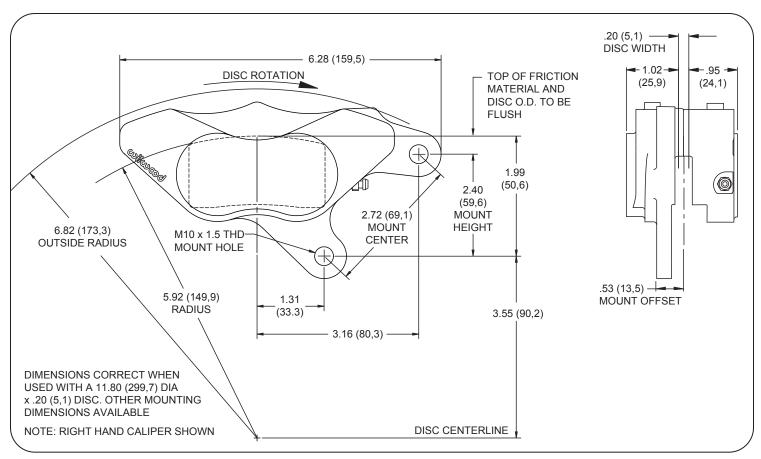

aterial, which is compatible with stainless steel rotors.

All of Wilwood's performance *brake calipers* are loaded with cutting edge technology built on decades of domination in world motorsports. This caliper will not only exceed your braking demands, but also enhance the appearance of your Harley.

Wilwood also offers a complete line of GP 310 calipers for earlier models of Harley-Davidson® Motorcycles. For more information.



Download High Resolution Photo



Download High Resolution Photo

## NOTE

HARLEY-DAVIDSON ® MOTORCYCLES SPECIFIES USE OF DOT 5 SILICONE BRAKE FLUID BECAUSE OF ITS MINIMIZED IMPACT ON PAINTED SURFACES. WILWOOD DISC BRAKE CALIPERS WILL WORK WITH EITHER FLUID, **BUT NEVER** MIX DOT 5 SILICONE BRAKE FLUID WITH DOT 3, 4, OR 5.1 FLUIDS. LEARN MORE ABOUT BRAKE FLUID.



**Caliper Dimensional Characteristics** 

## **ORDERING INFORMATION - CALIPERS:**

| <u>DESCRIPTION</u>               |              | <b>POLISHED</b> | <b>CHROME</b> | <b>BLACK</b> |
|----------------------------------|--------------|-----------------|---------------|--------------|
| Front Left Hand Caliper (single) | 2008-Present | 120-12117-P     | 120-12117     | 120-12117-Bk |
| Front Right Hand Caliper         | 2008-Present | 120-12116-P     | 120-12116     | 120-12116-Bk |

## **ORDERING INFORMATION - SERVICE PARTS:**

| DESCRIPTION                     | PART NUMBER |
|---------------------------------|-------------|
| GP 310 Brake Pads (caliper set) | 150-8733-2  |
| GP 310 seal kit                 | 130-3602    |