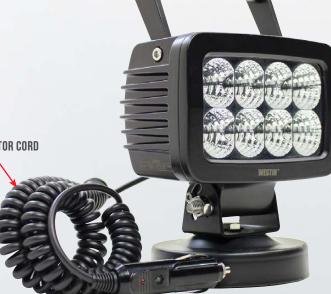

## *SM LED WORK UTILITY LIGHT / POWER OUTPUT: 40 WATTS*

- Dimensions: 5.7" x 4.7"
- 5W Osram LED Chips
- Strong Magnetic base
- · Light swivels and pivots for quick repositioning
- · Dust and moisture resistant lens
- · Raw Lumens: 3,984
- Includes mounting hardware
- Includes 12v vehicle connector
- Limited lifetime warranty
- Available in Flood beam

9' CONNECTOR CORD

| PART NO.  | POWER<br>OUTPUT | BEAM<br>Type | LEDS         | FACE<br>Size | AMP DRAW<br>12V | RAW<br>LUMENS | BEAM<br>Distance | OPERATING<br>Voltage |
|-----------|-----------------|--------------|--------------|--------------|-----------------|---------------|------------------|----------------------|
| 09-12238B | 40              | Flood        | 8 x 5W Osram | 5.7"         | 3.3             | 3984          | 229              | 10V-36V              |