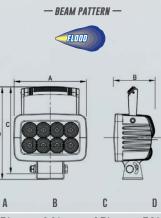

## *SM LED WORK UTILITY LIGHT / POWER OUTPUT: 40 WATTS*

- Dimensions: 5.7" x 4.7"
- 5W Osram LED Chips
- Strong Magnetic base
- · Light swivels and pivots for quick repositioning
- · Dust and moisture resistant lens
- · Raw Lumens: 3,984
- Includes mounting hardware
- Includes 12v vehicle connector
- Limited lifetime warranty
- Available in Flood beam

9' CONNECTOR CORD

| PART NO.  | POWER<br>OUTPUT | BEAM<br>Type | LEDS         | FACE<br>Size | AMP DRAW<br>12V | RAW<br>LUMENS | BEAM<br>Distance | OPERATING<br>Voltage |
|-----------|-----------------|--------------|--------------|--------------|-----------------|---------------|------------------|----------------------|
| 09-12238B | 40              | Flood        | 8 x 5W Osram | 5.7"         | 3.3             | 3984          | 229              | 10V-36V              |