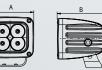

| А       | В       | C       | D       |
|---------|---------|---------|---------|
| 3.0 in. | 3.1 in. | 2.6 in. | 3.1 in. |

**PIGTAIL CONNECTOR**