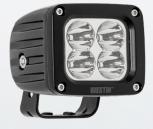

## XP COMPACT LED AUXILIARY LIGHT / POWER OUTPUT: 20 WATTS

- Dimensions: 3.0" x 2.6"
- 5W Cree LED chips
- Dust and moisture resistant lens
- Raw Lumens: 1,820
- Die-cast aluminum housing
- Pivoting base mount bracket
- Includes mounting hardware and pigtail connector
- · Limited lifetime warranty
- Available in Flood or Spot beam