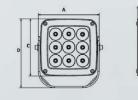

09-12007 4.7 in. 3.0 in. 4.7 in. 5.3 in.

D

MODEL

 MODEL
 A
 B
 C
 D

 09-12219
 4.6 in.
 2.9 in.
 4.6 in.
 5.5 in.

PIGTAIL CONNECTOR