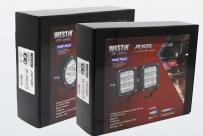

## AXIS PAIR PACKS - SET OF 2

- Set of (2) Axis LED auxiliary lights
- · Wiring harness with connector, switch, relay and in-line fuse