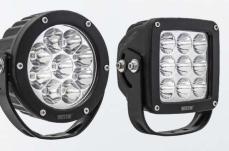

## HP LED AUXILIARY LIGHTS / POWER OUTPUT: 27 WATTS

- Dimensions: Round (4.7") and Square (4.6")
- 3W Osram LED chips
- Dust and moisture resistant lens
- Raw Lumens: 2,025
- Die-cast aluminum housing
- Pivoting base mount brackets
- Includes mounting hardware and pigtail connector
- Limited lifetime warranty
- Available in Flood or Spot beam