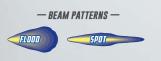

## HP LED AUXILIARY LIGHTS / POWER OUTPUT: 27 WATTS

- Dimensions: Round (4.7") and Square (4.6")
- 3W Osram LED chips
- Dust and moisture resistant lens
- Raw Lumens: 2,025
- Die-cast aluminum housing
- Pivoting base mount brackets
- Includes mounting hardware and pigtail connector
- Limited lifetime warranty
- Available in Flood or Spot beam

## PAIR PACK AVAILABLE

| PART NO.<br>Single | PART NO.<br>Pair Pack | POWER<br>OUTPUT | BEAM<br>Type | LEDS         | FACE<br>Size | AMP DRAW<br>12V | RAW<br>LUMENS | BEAM<br>Distance | OPERATING<br>Voltage |
|--------------------|-----------------------|-----------------|--------------|--------------|--------------|-----------------|---------------|------------------|----------------------|
| 09-12007A          | 09-12007A-PR          | 27              | Spot         | 9 x 3W Osram | 4.7"         | 1.8             | 2025          | 860              | 9V-30V               |
| 09-12007B          | 09-12007B-PR          | 27              | Flood        | 9 x 3W Osram | 4.7"         | 1.8             | 2025          | 365              | 9V-30V               |
| 09-12219A          | 09-12219A-PR          | 27              | Spot         | 9 x 3W Osram | 4.6"         | 1.8             | 2025          | 935              | 9V-30V               |
| 09-12219B          | 09-12219B-PR          | 27              | Flood        | 9 x 3W Osram | 4.6"         | 1.8             | 2025          | 410              | 9V-30V               |
|                    |                       |                 |              |              |              |                 |               |                  |                      |