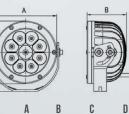

09-12007 4.7 in. 3.0 in. 4.7 in. 5.3 in.

D

MODEL

 MODEL
 A
 B
 C
 D

 09-12219
 4.6 in.
 2.9 in.
 4.6 in.
 5.5 in.

PIGTAIL CONNECTOR