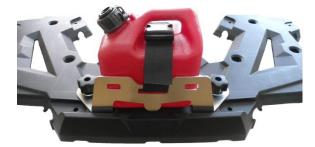

**Step 3:** Place the gas can on the bracket and buckle both straps (tighten securely)

• Before each ride make sure the bracket is firmly fixed to the rear rack and the buckle straps are securely fastened to the gas can.