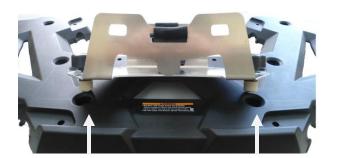

**Step 2:** Place the bracket on the unit's rear rack by inserting both Quick Releases in the holes located behind the passenger's backrest.

Fasten each knob firmly once inserted Make sure both Quick Releases are securely fastened.