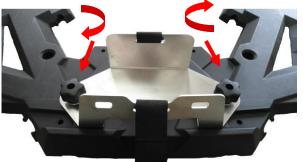

**Step 2:** Place the bracket on the unit's rear rack by inserting both Quick Releases in the holes located behind the passenger's backrest.

Fasten each knob firmly once inserted Make sure both Quick Releases are securely fastened.