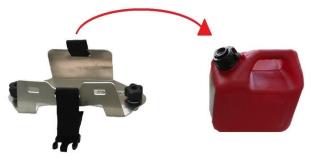

## Before you start:

- 1- Fits exclusively on Polaris <sub>Sportsman</sub> Touring 570 (2014+).
- 2- Each kit includes: 1 aluminum bracket with buckle straps, 2 Quick Releases and one gas can (1 gal).

**Step 1:** By unbuckling the straps remove the gas can from the bracket.