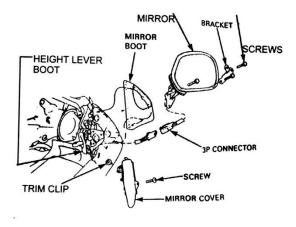

## MOUNTING INSTRUCTIONS For Part 18273 GL1800 Windshield Panel Light Reflector

Note: Read instructions thoroughly before installing.

- 1. Place bike on center stand.
- 2. Remove the following per manual instructions.
  - a. Rear view Mirror (Figure 1)
    - -Remove the meter panel.
    - -Remove the trim clip, screw and mirror cover.
    - -Remove the three screws, bracket and mirror.
    - -Disconnect the turn signal light 3P connector.
  - b. Windshield Garnish (Figure 2)
    - -Remove the left and right rearview mirrors per above instructions.
    - -Remove the two bolts, washers and mounting rubbers.
    - -Release the four bosses from the grommets and remove the windshield garnish.
- 3. Remove the bolt that holds the black windshield panel liner and replace with this reflector using the same bolt.
- 4. Reassemble all parts removed.

Figure 1

Figure 2