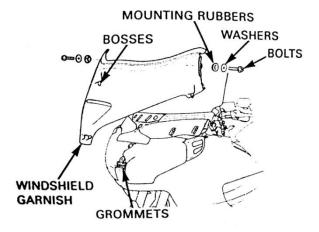

## MOUNTING INSTRUCTIONS For Part 18273 GL1800 Windshield Panel Light Reflector

Note: Read instructions thoroughly before installing.

- 1. Place bike on center stand.
- 2. Remove the following per manual instructions.
  - a. Rear view Mirror (Figure 1)
    - -Remove the meter panel.
    - -Remove the trim clip, screw and mirror cover.
    - -Remove the three screws, bracket and mirror.
    - -Disconnect the turn signal light 3P connector.
  - b. Windshield Garnish (Figure 2)
    - -Remove the left and right rearview mirrors per above instructions.
    - -Remove the two bolts, washers and mounting rubbers.
    - -Release the four bosses from the grommets and remove the windshield garnish.
- 3. Remove the bolt that holds the black windshield panel liner and replace with this reflector using the same bolt.
- 4. Reassemble all parts removed.

Figure 1

Figure 2