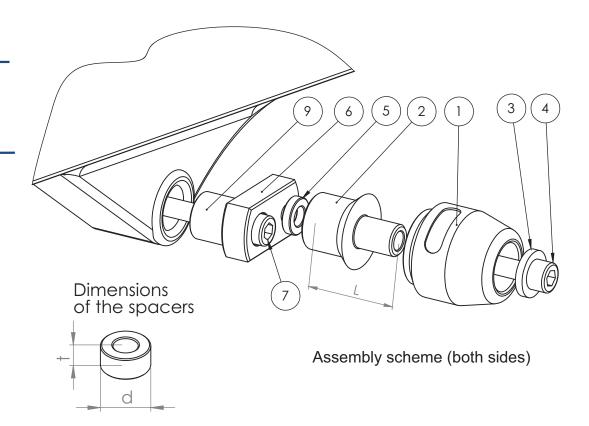

## Assembly instructions

- 1. Remove the original bolts indicated with the arrows on the assembly position scheme above.
- 2. Replace the original bolt by the new mounting bolt (parts #7), the spacer 1 (parts #9) and adapter (part #6) according to the scheme on the right page. Put the adapter (part #6) in the right position according to the drawing on the right page.
- 3. Assemble the slider, round cylindrical body, the bolt and the steel sleeve (parts #1, #2, #3 and #4) according to the drawing on the right page. Put them into the threaded hole in adapter (part #6).
- 4. Same operation is required in another side of the motorbike. We suggest to use the threadlocker (eg. Loctite®) to make sure that the vibrations of the engine do not loosen the bolts.

| Part # | Part name              | Left side (as You sit on the motorbike) | Right side           |
|--------|------------------------|-----------------------------------------|----------------------|
| 1      | Slider                 | 1 pcs.                                  | 1 pcs.               |
| 2      | Round cylindrical body | L = 50 mm                               | L = 50 mm            |
| 3      | Steel sleeve           | 1 pcs.                                  | 1 pcs.               |
| 4      | Allen bolt (8,8 class) | M10x70 mm                               | M10x70 mm            |
| 5      | Spacer                 | -                                       | -                    |
| 6      | Adapter                | Aluminium                               | Aluminium            |
| 7      | Mounting bolt 1        | M10x1,25x70                             | M10x1,25x70          |
| 8      | Mounting bolt 2        | -                                       | -                    |
| 9      | Spacer 1               | t = 20 mm, d = 15 mm                    | t = 20 mm, d = 15 mm |
| 10     | Spacer 2               | -                                       | -                    |
| 11     | Nut                    | -                                       | 1                    |
| 12     | Washer                 | -                                       | -                    |