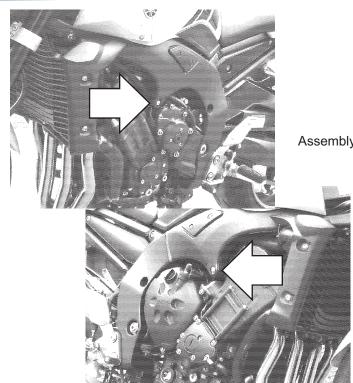

## YAMAHA FZ1 / S

year of production: ALL product code: SR174

Assembly position (left side)

Assembly position (right side)

## Assembly instructions

- 1. Remove the original bolts indicated with the arrows on the assembly position scheme above.
- 2. Replace the original bolt by the new mounting bolt (parts #7), the spacer 1 (parts #9) and adapter (part #6) according to the scheme on the right page. Put the adapter (part #6) in the right position according to the drawing on the right page.
- 3. Assemble the slider, round cylindrical body, the bolt and the steel sleeve (parts #1, #2, #3 and #4) according to the drawing on the right page. Put them into the threaded hole in adapter (part #6).
- 4. Same operation is required in another side of the motorbike. We suggest to use the threadlocker (eg. Loctite®) to make sure that the vibrations of the engine do not loosen the bolts.