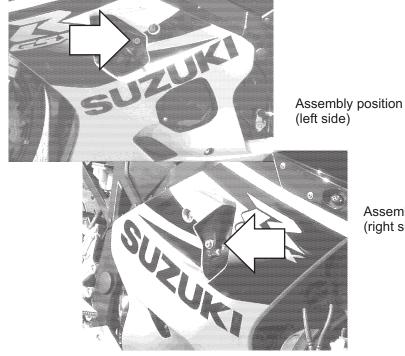

## **SUZUKI GSX-R 600/750**

year of production: '04-'05

product code: SR155

Assembly position (right side)

## Assembly instructions

- 1. Remove the original bolts indicated with the arrows on the assembly position scheme above.
- 2. Replace the original bolt by the new mounting bolt (parts #7), the spacer 1 (parts #9) and adapter (part #6) according to the scheme on the right page. Put the adapter (part #6) in the right position according to the drawing on the right page.
- 3. Assemble the slider, round cylindrical body, the bolt and the steel sleeve (parts #1, #2, #3 and #4) according to the drawing on the right page. Put them into the threaded hole in adapter (part #6).
- 4. Same operation is required in another side of the motorbike.