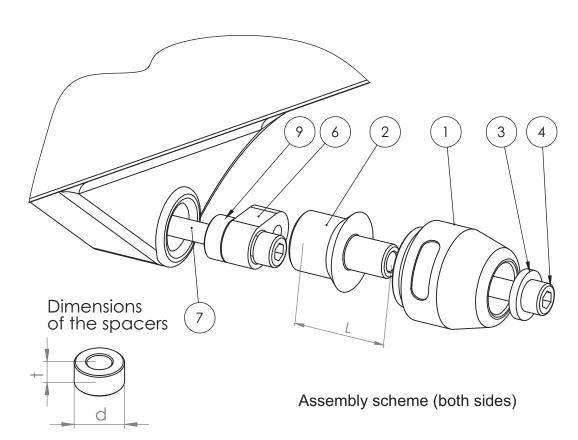

## Assembly instructions

- 1. Remove the original bolts indicated with the arrows on the assembly position scheme above.
- 2. Replace the original bolt by the new mounting bolt (parts #7), the spacer 1 (parts #9) and adapter (part #6) according to the scheme on the right page. Put the adapter (part #6) in the right position according to the drawing on the right page.
- 3. Assemble the slider, round cylindrical body, the bolt and the steel sleeve (parts #1, #2, #3 and #4) according to the drawing on the right page. Put them into the threaded hole in adapter (part #6).
- 4. Same operation is required in another side of the motorbike.

We suggest to use the threadlocker (eg. Loctite®) to make sure that the vibrations of the engine do not loosen the bolts.

Vortex puts everything within reach.

| Part # | Part name              | Left side (as You sit on the motorbike) | Right side      |
|--------|------------------------|-----------------------------------------|-----------------|
| 1      | Slider                 | 1 pcs.                                  | 1 pcs.          |
| 2      | Round cylindrical body | L = 50 mm                               | L = 45 mm       |
| 3      | Steel sleeve           | 1 pcs.                                  | 1 pcs.          |
| 4      | Allen bolt (8,8 class) | M10x70 mm                               | M10x60 mm       |
| 5      | Spacer                 | -                                       | -               |
| 6      | Adapter                | Aluminium                               | Aluminium       |
| 7      | Mounting bolt 1        | M10x1,25x80                             | M10x1,25x80     |
| 8      | Mounting bolt 2        | -                                       | -               |
| 9      | Spacer 1               | t=20 mm, d=15 mm                        | t=20 mm, d=5 mm |
| 10     | Spacer 2               | -                                       | -               |
| 11     | Nut                    | -                                       | -               |
| 12     | Washer                 | -                                       | -               |