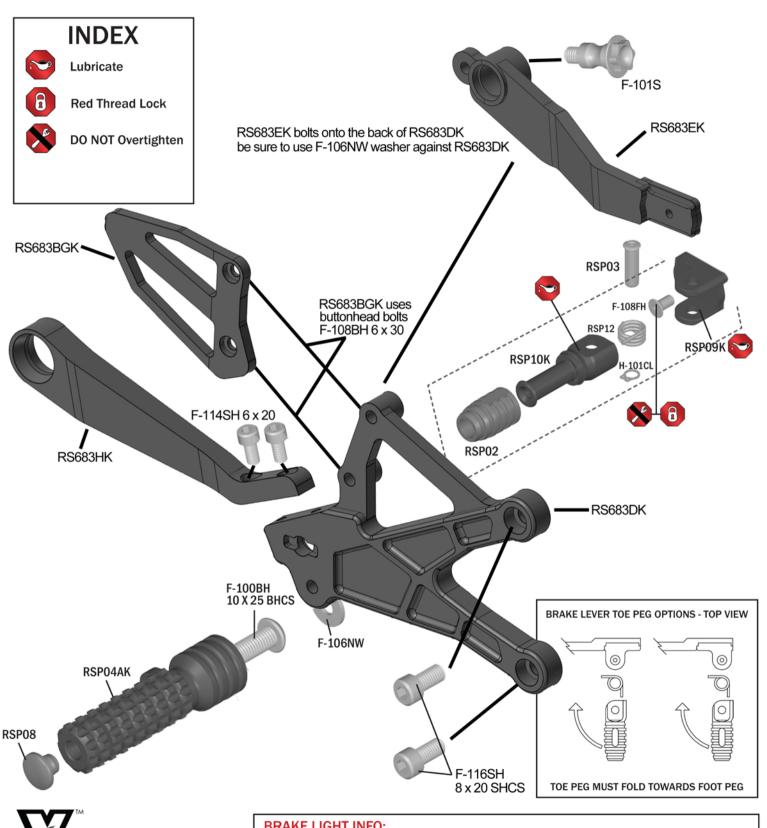

### **BRAKE SIDE EXPLODED VIEW**

FOR: YAMAHA R1 **2015** 

#### **BRAKE LIGHT INFO:**

These rearsets do not use: OEM rear brake light switch, spring & lever return spring. In race form these rear sets no longer activate rear brake light from rear brake lever. Street use requires rear brake light to be activated by rear & front brake levers. To achieve rear brake light activation from rear brake lever use Vortex in-line pressure switch RS100.