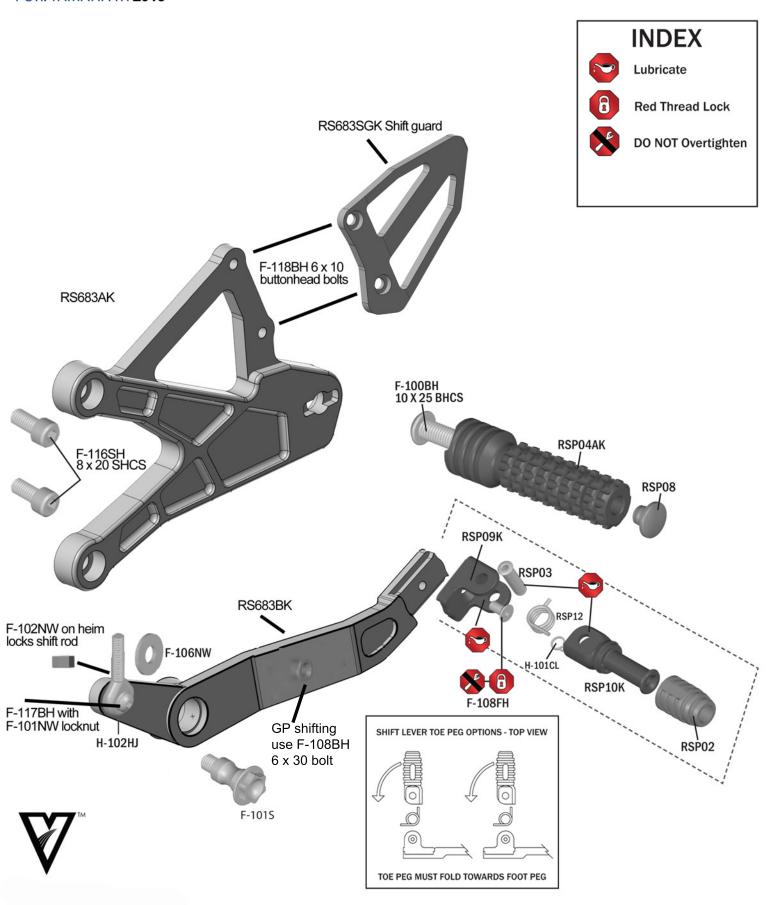

## RS683 INSTRUCTIONS TO BE INSTALLED BY A CERTIFIED MECHANIC ONLY | FOR RACE USE ONLY

### **BRAKE SIDE EXPLODED VIEW**

FOR: YAMAHA R1 **2015** 





#### **BRAKE LIGHT INFO:**

These rearsets do not use: OEM rear brake light switch, spring & lever return spring. In race form these rear sets no longer activate rear brake light from rear brake lever. Street use requires rear brake light to be activated by rear & front brake levers. To achieve rear brake light activation from rear brake lever use Vortex in-line pressure switch RS100.



# RS683 INSTRUCTIONS TO BE INSTALLED BY A CERTIFIED MECHANIC ONLY | FOR RACE USE ONLY

### SHIFT SIDE EXPLODED VIEW

**FOR: YAMAHA R1 2015**