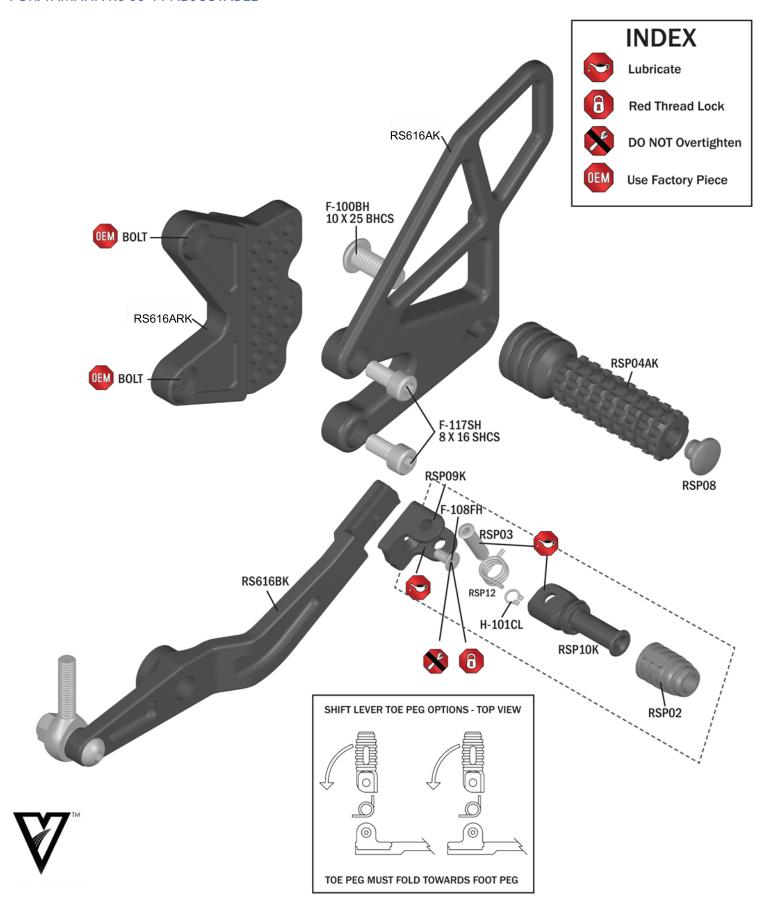

# RS616 INSTRUCTIONS TO BE INSTALLED BY A CERTIFIED MECHANIC ONLY | FOR RACE USE ONLY

### **BRAKE SIDE EXPLODED VIEW**

FOR: YAMAHA R6 06-11 ADJUSTABLE







#### **BRAKE LIGHT INFO:**

These rearsets do not use: OEM rear brake light switch, spring & lever return spring. In race form these rear sets no longer activate rear brake light from rear brake lever. Street use requires rear brake light to be activated by rear & front brake levers. To achieve rear brake light activation from rear brake lever use Vortex in-line pressure switch RS100.



## RS616 INSTRUCTIONS TO BE INSTALLED BY A CERTIFIED MECHANIC ONLY | FOR RACE USE ONLY

### SHIFT SIDE EXPLODED VIEW

FOR: YAMAHA R6 06-11 ADJUSTABLE