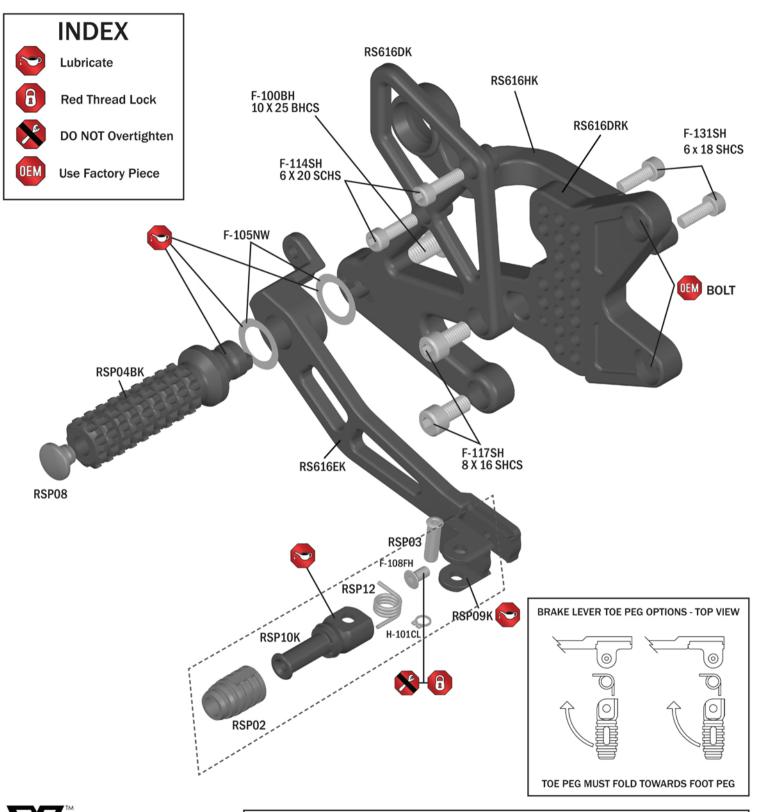

# RS616 INSTRUCTIONS TO BE INSTALLED BY A CERTIFIED MECHANIC ONLY | FOR RACE USE ONLY

### **BRAKE SIDE EXPLODED VIEW**

FOR: YAMAHA R6 06-11 ADJUSTABLE







#### **BRAKE LIGHT INFO:**

These rearsets do not use: OEM rear brake light switch, spring & lever return spring. In race form these rear sets no longer activate rear brake light from rear brake lever. Street use requires rear brake light to be activated by rear & front brake levers. To achieve rear brake light activation from rear brake lever use Vortex in-line pressure switch RS100.



## RS616 INSTRUCTIONS TO BE INSTALLED BY A CERTIFIED MECHANIC ONLY | FOR RACE USE ONLY

### SHIFT SIDE EXPLODED VIEW

FOR: YAMAHA R6 06-11 ADJUSTABLE