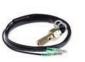

#### **BRAKE LIGHT INFO:**

These rearsets do not use: OEM rear brake light switch, spring & lever return spring. In race form these rear sets no longer activate rear brake light from rear brake lever. Street use requires rear brake light to be activated by rear & front brake levers. To achieve rear brake light activation from rear brake lever use Vortex in-line pressure switch RS100.