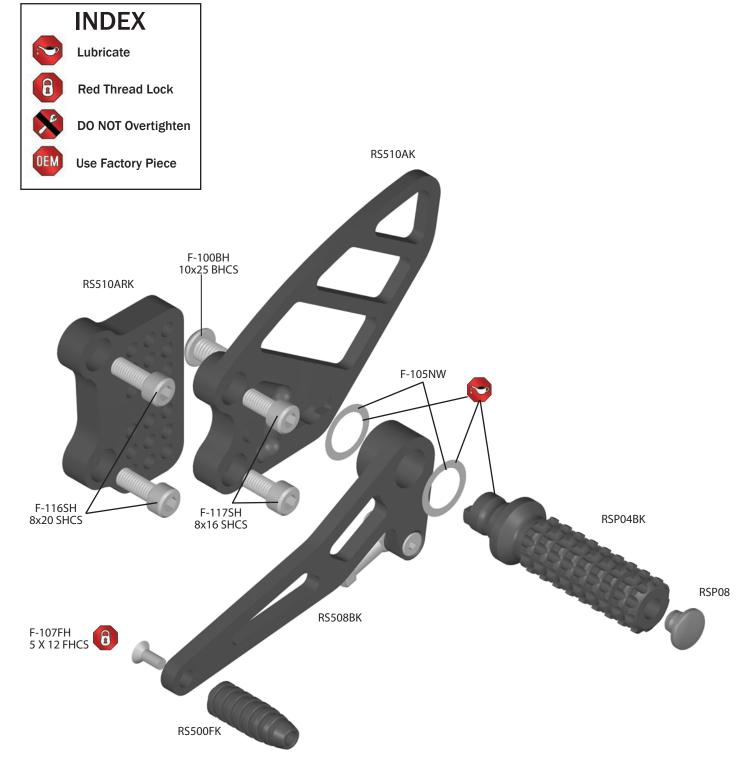

## RS510 INSTRUCTIONS TO BE INSTALLED BY A CERTIFIED MECHANIC ONLY FOR RACE USE ONLY

### BRAKE SIDE EXPLODED VIEW FOR: SUZUKI GSXR1000 05-06







#### **BRAKE LIGHT INFO:**

These rearsets do not use: OEM rear brake light switch, spring & lever return spring. In race form these rear sets no longer activate rear brake light from rear brake lever. Street use requires rear brake light to be activated by rear & front brake levers. To achieve rear brake light activation from rear brake lever use Vortex in-line pressure switch RS100.





# RS510 INSTRUCTIONS TO BE INSTALLED BY A CERTIFIED MECHANIC ONLY FOR RACE USE ONLY

### SHIFT SIDE EXPLODED VIEW

FOR: SUZUKI GSXR1000 05-06