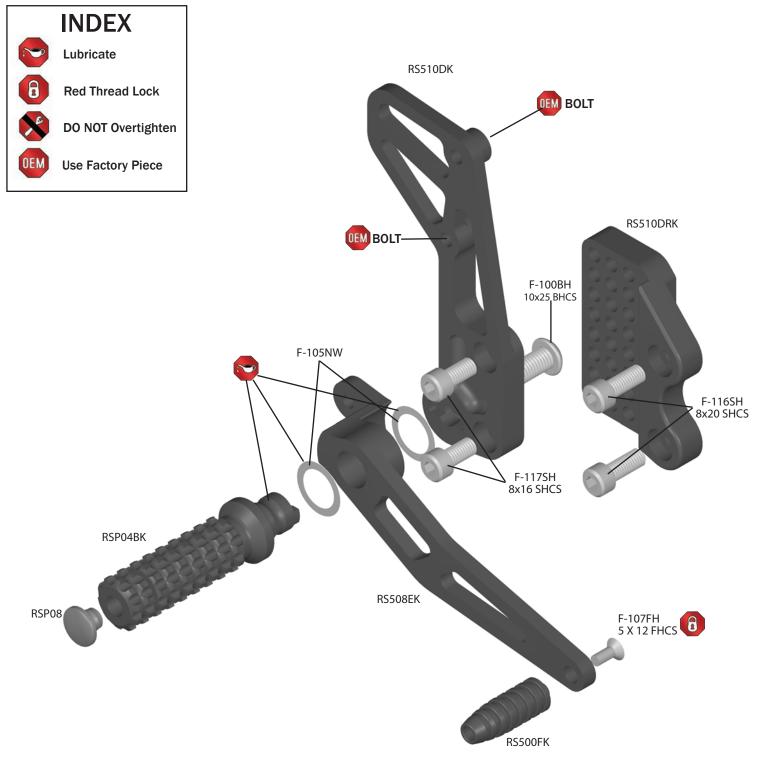

## RS510 INSTRUCTIONS TO BE INSTALLED BY A CERTIFIED MECHANIC ONLY FOR RACE USE ONLY

### BRAKE SIDE EXPLODED VIEW FOR: SUZUKI GSXR1000 05-06







#### **BRAKE LIGHT INFO:**

These rearsets do not use: OEM rear brake light switch, spring & lever return spring. In race form these rear sets no longer activate rear brake light from rear brake lever. Street use requires rear brake light to be activated by rear & front brake levers. To achieve rear brake light activation from rear brake lever use Vortex in-line pressure switch RS100.





# RS510 INSTRUCTIONS TO BE INSTALLED BY A CERTIFIED MECHANIC ONLY FOR RACE USE ONLY

### SHIFT SIDE EXPLODED VIEW

FOR: SUZUKI GSXR1000 05-06