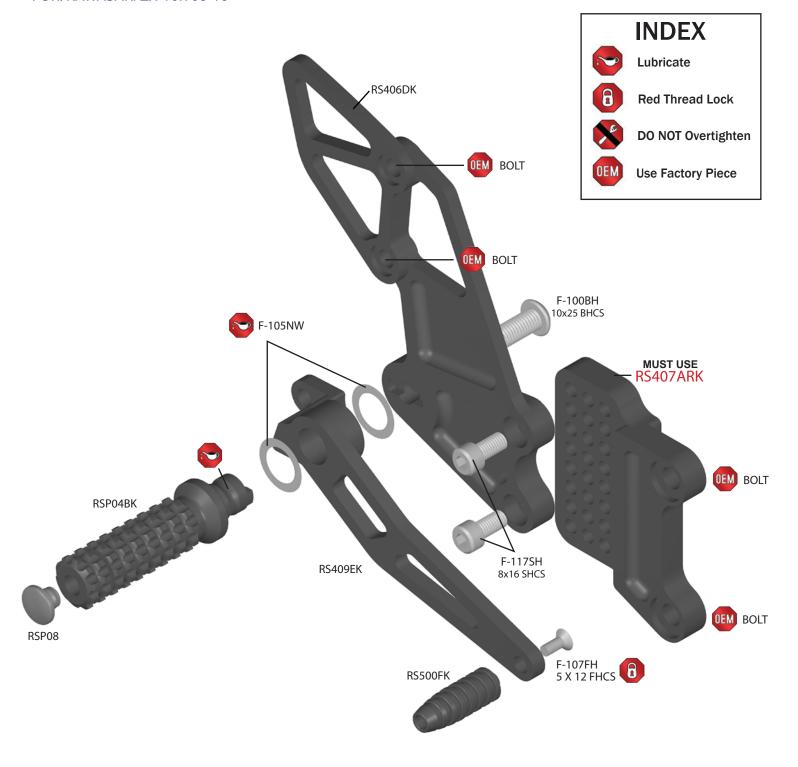

#### **BRAKE SIDE EXPLODED VIEW**

FOR: KAWASAKI ZX-10R 06-10

### **INDEX** Lubricate **Red Thread Lock DO NOT Overtighten Use Factory Piece**