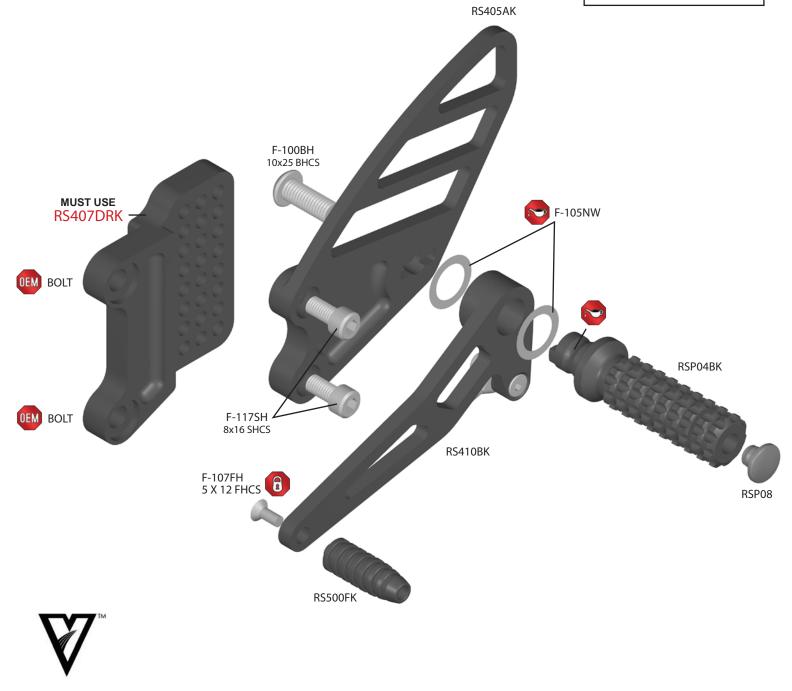

### SHIFT SIDE EXPLODED VIEW

FOR: KAWASAKI ZX-10R 06-10

### **INDEX** Lubricate **Red Thread Lock DO NOT Overtighten Use Factory Piece**