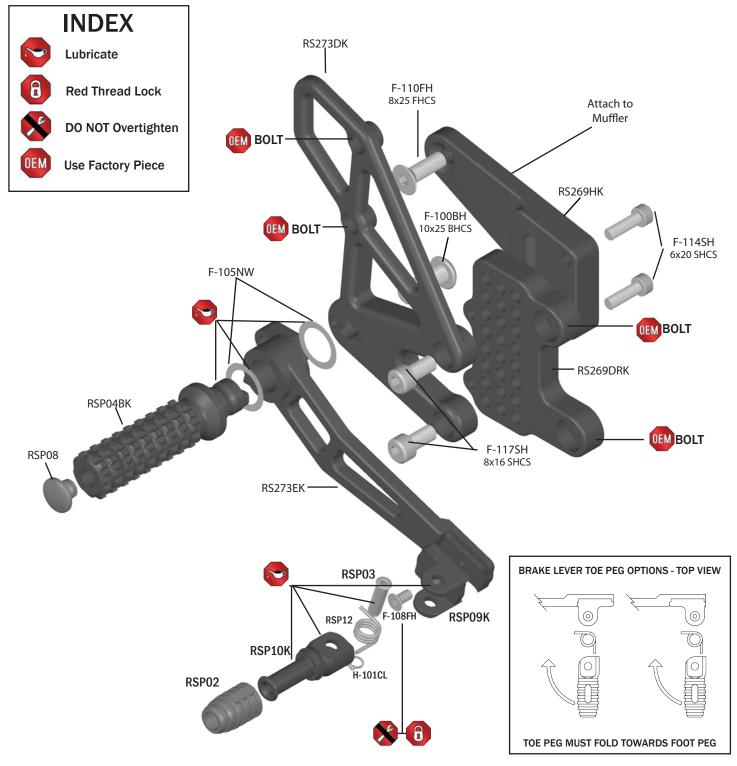

## RS273 INSTRUCTIONS TO BE INSTALLED BY A CERTIFIED MECHANIC ONLY | FOR RACE USE ONLY

## **BRAKE SIDE EXPLODED VIEW**

FOR: HONDA CBR1000RR 2008-2010







#### **BRAKE LIGHT INFO:**

These rearsets do not use: OEM rear brake light switch, spring & lever return spring. In race form these rear sets no longer activate rear brake light from rear brake lever. Street use requires rear brake light to be activated by rear & front brake levers. To achieve rear brake light activation from rear brake lever use Vortex in-line pressure switch RS100.



# RS273 INSTRUCTIONS TO BE INSTALLED BY A CERTIFIED MECHANIC ONLY | FOR RACE USE ONLY

### SHIFT SIDE EXPLODED VIEW

FOR: HONDA CBR1000RR 2008-2010