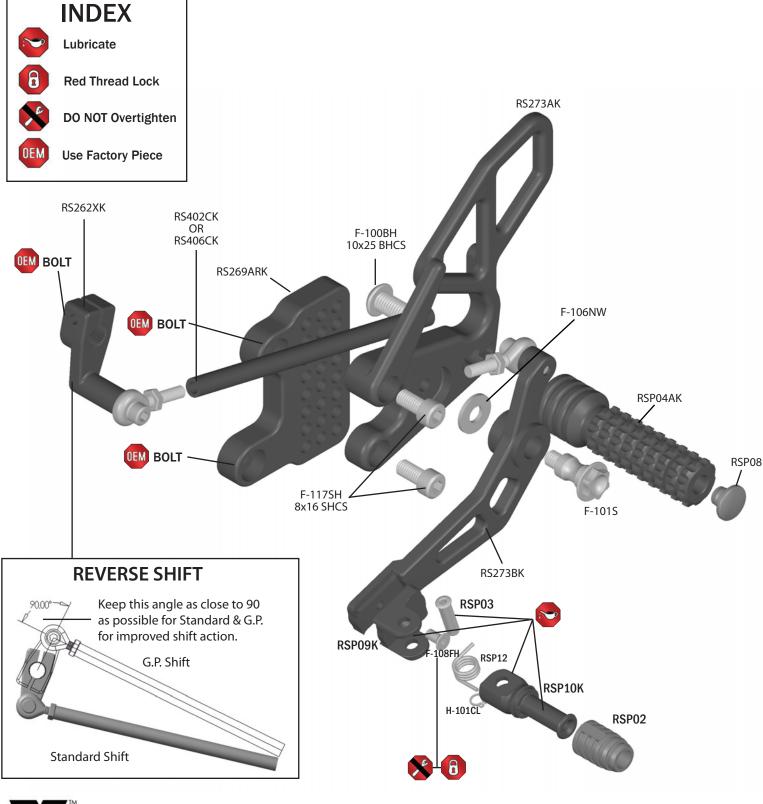

## RS273 INSTRUCTIONS TO BE INSTALLED BY A CERTIFIED MECHANIC ONLY | FOR RACE USE ONLY

## **BRAKE SIDE EXPLODED VIEW**

FOR: HONDA CBR1000RR 2008-2010







#### **BRAKE LIGHT INFO:**

These rearsets do not use: OEM rear brake light switch, spring & lever return spring. In race form these rear sets no longer activate rear brake light from rear brake lever. Street use requires rear brake light to be activated by rear & front brake levers. To achieve rear brake light activation from rear brake lever use Vortex in-line pressure switch RS100.



# RS273 INSTRUCTIONS TO BE INSTALLED BY A CERTIFIED MECHANIC ONLY | FOR RACE USE ONLY

### SHIFT SIDE EXPLODED VIEW

FOR: HONDA CBR1000RR 2008-2010