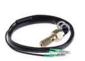

#### **BRAKE LIGHT INFO:**

These rearsets do not use: OEM rear brake light switch, spring & lever return spring. In race form these rear sets no longer activate rear brake light from rear brake lever. Street use requires rear brake light to be activated by rear & front brake levers. To achieve rear brake light activation from rear brake lever use Vortex in-line pressure switch RS100.