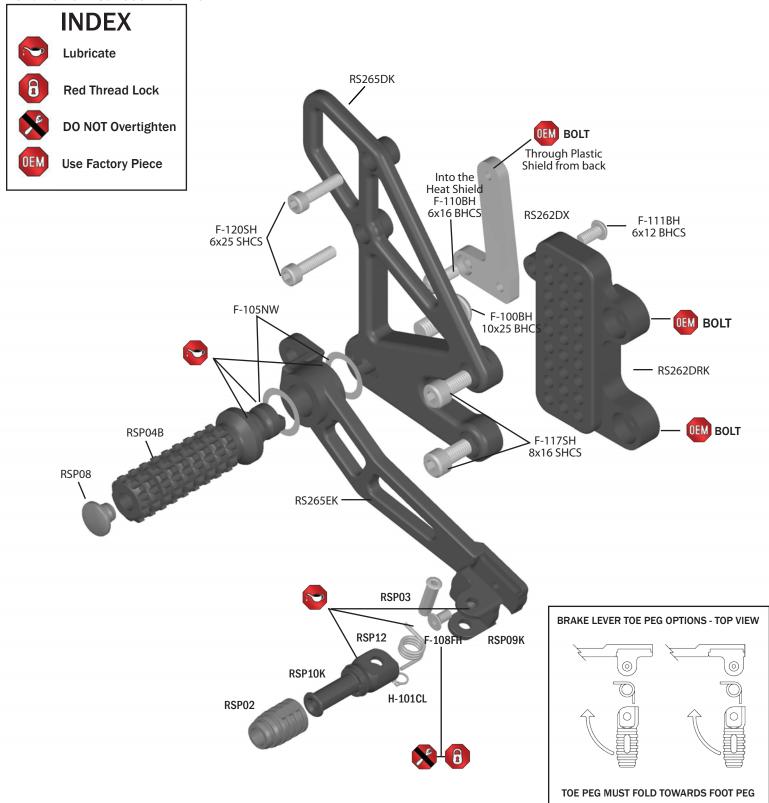

# RS265 INSTRUCTIONS TO BE INSTALLED BY A CERTIFIED MECHANIC ONLY | FOR RACE USE ONLY

### **BRAKE SIDE EXPLODED VIEW**

FOR: HONDA CBR600RR 07-10







#### **BRAKE LIGHT INFO:**

These rearsets do not use: OEM rear brake light switch, spring & lever return spring. In race form these rear sets no longer activate rear brake light from rear brake lever. Street use requires rear brake light to be activated by rear & front brake levers. To achieve rear brake light activation from rear brake lever use Vortex in-line pressure switch RS100.



# RS265 INSTRUCTIONS TO BE INSTALLED BY A CERTIFIED MECHANIC ONLY | FOR RACE USE ONLY

### SHIFT SIDE EXPLODED VIEW

FOR: HONDA CBR600RR 07-10