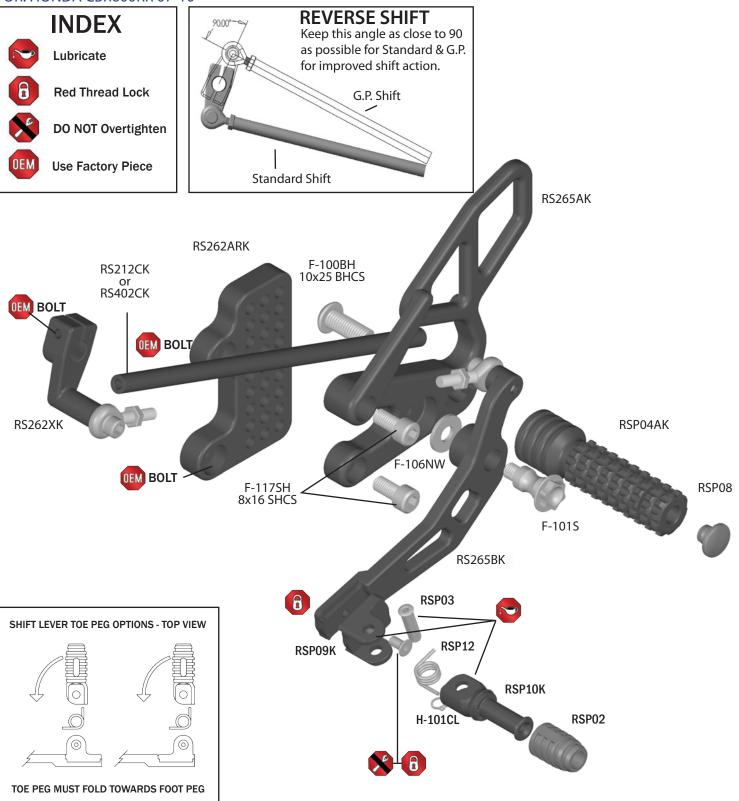

# RS265 INSTRUCTIONS TO BE INSTALLED BY A CERTIFIED MECHANIC ONLY | FOR RACE USE ONLY

### **BRAKE SIDE EXPLODED VIEW**

FOR: HONDA CBR600RR 07-10







#### **BRAKE LIGHT INFO:**

These rearsets do not use: OEM rear brake light switch, spring & lever return spring. In race form these rear sets no longer activate rear brake light from rear brake lever. Street use requires rear brake light to be activated by rear & front brake levers. To achieve rear brake light activation from rear brake lever use Vortex in-line pressure switch RS100.



# RS265 INSTRUCTIONS TO BE INSTALLED BY A CERTIFIED MECHANIC ONLY | FOR RACE USE ONLY

### SHIFT SIDE EXPLODED VIEW

FOR: HONDA CBR600RR 07-10