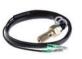

#### **BRAKE LIGHT INFO:**

These rearsets do not use: OEM rear brake light switch, spring & lever return spring. In race form these rear sets no longer activate rear brake light from rear brake lever. Street use requires rear brake light to be activated by rear & front brake levers. To achieve rear brake light activation from rear brake lever use Vortex in-line pressure switch RS100.