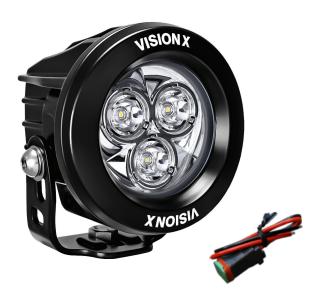

# About The CG2 LED Mini Cannon:

- 1. Lightweight hybrid housing.
- 2. 7W High Output Cree LEDs.
- Integrated electronic thermal management (ETM).

# 3.7" CG2 LED MINI CANNON SPECIFICATION

1. Warranty : Extended

2. Amp Draw : 1.75A @ 12V DC

: 9-32V DC 3. Input Voltage

4. Beam Patterns : 10°, Snap-On Filters Available

5. LED Lifespan : 50,000 Hours

# 3.7" CG2 LED MINI CANNON

WARNING: Bolts, Nuts, and Washers are Stainless Steel. <u>DO NOT USE</u> Pneumatic or Electric Tools to Tighten and Loosen. The <u>Hardware Will Permanently Lock Together</u>.