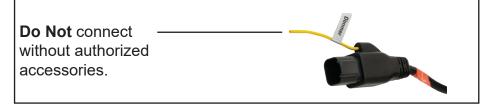

### **DIMMER WIRE:**

# **DIMMING FUNCTION**

Your light is capable of dimming through the Prime Drive wire on the light's plug. To achieve this requires our authorized accessories, the XIL-PDIMMER, or XIL-PDIMMERBUTTON. **Do Not** connect the Prime Drive wire without authorized accessories as this will damage the electronics.