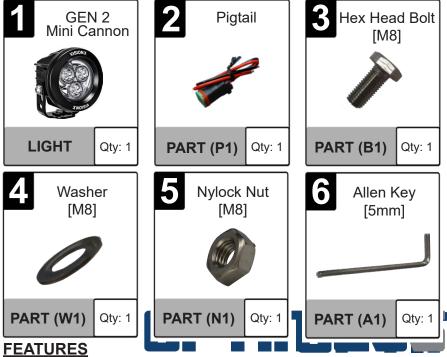

#### MOUNTING INSTALLATION INSTRUCTION

- 1. Determine where the light/lights will be placed.
- 2. Place mounting bracket with light to desired location. Using a marker or pick tool, mark the center point of the bolt hole on the mounting surface.
- 3. Set the light aside. Drill out a large enough hole to fit the [M8] bolt Part (B1).
- 4. Line up the mounting bracket with the hole you just drilled, slide the [M8] Bolt (B1) through both.
- 5. On the other side of mounting surface slide the [M8] Washer Part (W1) and [M8] Nylock Nut Part (N1) onto the [M8] Bolt (B1). Tighten Nut & Bolt to desired tightness.

### WIRING INSTALLATION INSTRUCTION

- 1. Supplied with the CG2 Mini-Cannon is a 3" Pigtail, Part (P1).
- 2. Connect the positive red wire Part (R1), and negative black wire Part (B1), into an existing power source.