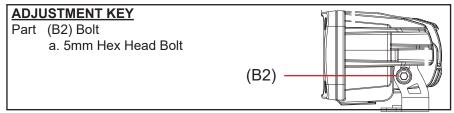

# LIGHT ANGLE ADJUSTMENTS

- 1. Use the 5mm Allen Key PART (A1) to loosen the Allen head bolts Part (B2) on the side of the light.
- 2. Adjust the light to your desired angle and tighten Bolt (B2).

# **LIGHT ANGLE ADJUSTMENT DIAGRAM:**