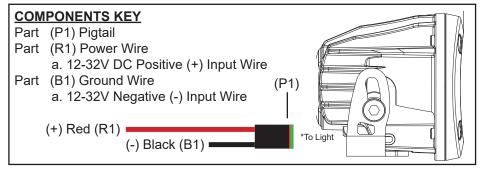

### WIRING INSTALLATION INSTRUCTION

- 1. Supplied with the CG2 Mini-Cannon is a 3" Pigtail, Part (P1).
- 2. Connect the positive red wire Part (R1), and negative black wire Part (B1), into an existing power source.

# **WIRING DIAGRAM**