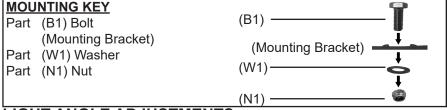

#### MOUNTING INSTALLATION INSTRUCTION

- 1. Determine where the light/lights will be placed.
- 2. Place mounting bracket with light to desired location. Using a marker or pick tool, mark the center point of the bolt hole on the mounting surface.
- 3. Set the light aside. Drill out a large enough hole to fit the [M8] bolt Part (B1).
- 4. Line up the mounting bracket with the hole you just drilled, slide the [M8] Bolt (B1) through both.
- 5. On the other side of mounting surface slide the [M8] Washer Part (W1) and [M8] Nylock Nut Part (N1) onto the [M8] Bolt (B1). Tighten Nut & Bolt to desired tightness.

#### **MOUNTING DIAGRAM**