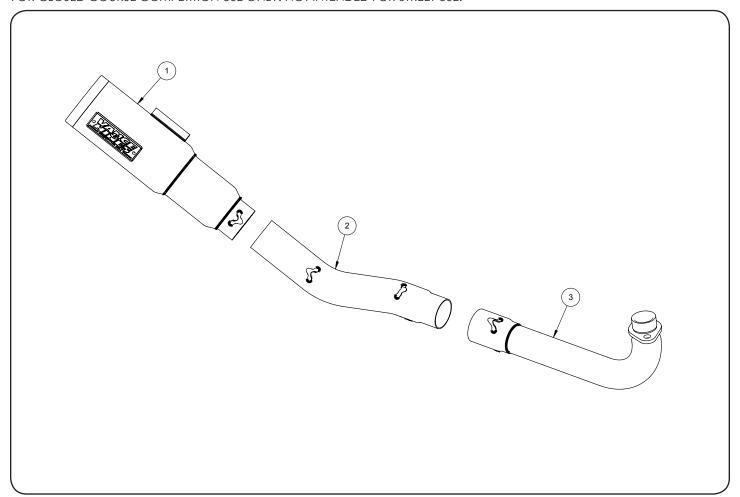

FOR CLOSED COURSE COMPETITION USE ONLY. NOT INTENDED FOR STREET USE.

| ART NO.<br>1675RB-S<br>H674RB | Description  Muffler Assembly  Mid-Pipe Assembly | Qty.                                        | 7                                               | PART NO.<br>A170HW                                    | Description<br>Nut Hex M8 X 1.25                                                                                                              | Qty.                                                                                            |
|-------------------------------|--------------------------------------------------|---------------------------------------------|-------------------------------------------------|-------------------------------------------------------|-----------------------------------------------------------------------------------------------------------------------------------------------|-------------------------------------------------------------------------------------------------|
|                               |                                                  | 1                                           | 7                                               | A170HW                                                | Nut Hex M8 X 1.25                                                                                                                             | 3                                                                                               |
| H674RB                        | Mid-Pipe Assembly                                | 1                                           |                                                 |                                                       |                                                                                                                                               |                                                                                                 |
|                               |                                                  | 1                                           | 8                                               | A260SP                                                | Spring Puller                                                                                                                                 | 1                                                                                               |
| H173FB                        | Header Assembly                                  | 1                                           | 9                                               | A544HW                                                | M6X1X10 Screw                                                                                                                                 | 2                                                                                               |
| 1175                          | Mount Bracket                                    | 1                                           | 10                                              | A616HW                                                | M8 Flat Washer                                                                                                                                | 1                                                                                               |
| A115SP                        | Dirt Sport Spring                                | 4                                           | 11                                              | A712ST                                                | Mount Spacer                                                                                                                                  | 2                                                                                               |
| 4452HW                        | M8X1.25X40mm SHCS                                | 1                                           | 12                                              | A713ST                                                | M8 SHCS Cover                                                                                                                                 | 1                                                                                               |
|                               | 1175<br>A115SP                                   | 1175 Mount Bracket A115SP Dirt Sport Spring | 1175 Mount Bracket 1 A115SP Dirt Sport Spring 4 | 1175 Mount Bracket 1 10 A115SP Dirt Sport Spring 4 11 | 1175         Mount Bracket         1         10         A616HW           A115SP         Dirt Sport Spring         4         11         A712ST | 1175 Mount Bracket 1 10 A616HW M8 Flat Washer A115SP Dirt Sport Spring 4 11 A712ST Mount Spacer |

## **VANCE & HINES SYSTEM INSTALLATION**

- 1. Install header using supplied M8 nuts (A170HW). Do not fully tighten at this time.
- 2. Slip midpipe (H674RB) onto header (H173FB). Align the spring clips.
- 3. Attach bracket (1175) to muffler (H675RB-S) with the two M6 screws (A544HW). Fully tighten bracket to muffler. Be sure to align mounting bracket with muffler tent bracket.
- **4**. Slip muffler (H675RB-S) onto midpipe (H674RB).
- 5. Attach muffler with bracket (1175) to muffler mount (Figure 1).
  - a. Insert bracket spacers (A712ST) in-between the bracket and muffler mount.
  - **b.** Insert M8 socket head screw (A452HW) into M8 socket head cover (A713ST).
  - c. Install muffler assembly using washer (A616HW) and one M8 nut (A170HW).
  - **d.** Do not fully tighten at this time.
- 6. Tighten cylinder exhaust port nuts evenly.
- 7. Tighten muffler mounting screw.
- 8. Attach exhaust springs (A115SP) using supplied spring puller.