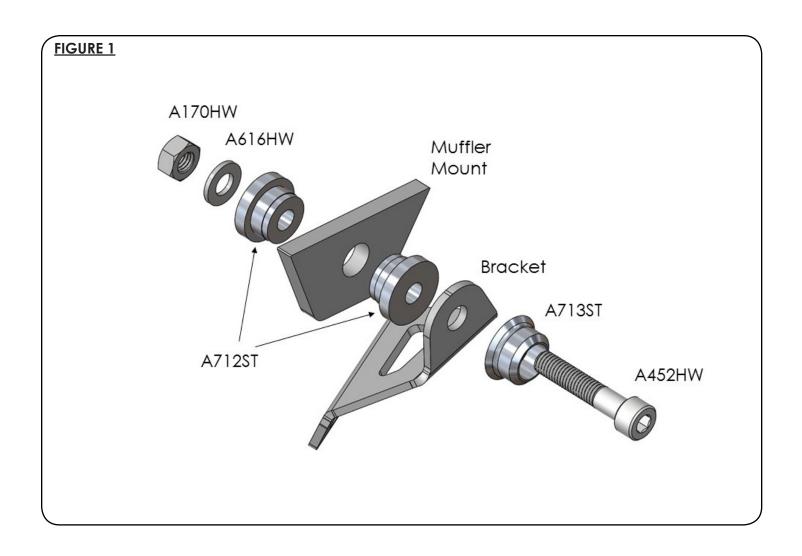

## **VANCE & HINES SYSTEM INSTALLATION**

- 1. Install header using supplied M8 nuts (A170HW). Do not fully tighten at this time.
- 2. Slip midpipe (H674RB) onto header (H173FB). Align the spring clips.
- 3. Attach bracket (1175) to muffler (H675RB-S) with the two M6 screws (A544HW). Fully tighten bracket to muffler. Be sure to align mounting bracket with muffler tent bracket.
- **4**. Slip muffler (H675RB-S) onto midpipe (H674RB).
- 5. Attach muffler with bracket (1175) to muffler mount (Figure 1).
  - a. Insert bracket spacers (A712ST) in-between the bracket and muffler mount.
  - **b.** Insert M8 socket head screw (A452HW) into M8 socket head cover (A713ST).
  - c. Install muffler assembly using washer (A616HW) and one M8 nut (A170HW).
  - **d.** Do not fully tighten at this time.
- 6. Tighten cylinder exhaust port nuts evenly.
- 7. Tighten muffler mounting screw.
- 8. Attach exhaust springs (A115SP) using supplied spring puller.