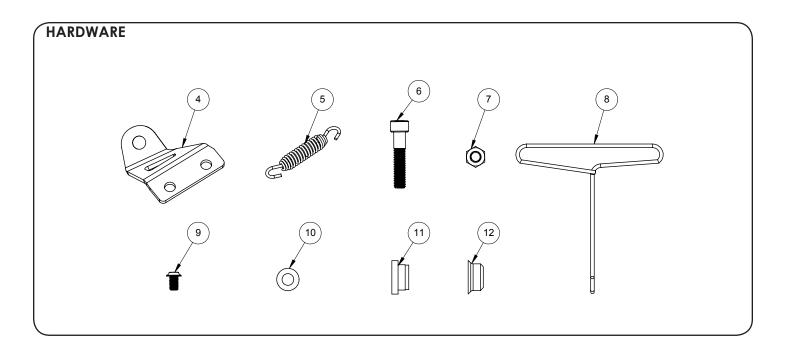

FOR CLOSED COURSE COMPETITION USE ONLY. NOT INTENDED FOR STREET USE.

| ART NO.<br>1675RB-S<br>H674RB | Description  Muffler Assembly  Mid-Pipe Assembly | Qty.                                        | 7                                               | PART NO.<br>A170HW                                    | Description<br>Nut Hex M8 X 1.25                                                                                                              | Qty.                                                                                            |
|-------------------------------|--------------------------------------------------|---------------------------------------------|-------------------------------------------------|-------------------------------------------------------|-----------------------------------------------------------------------------------------------------------------------------------------------|-------------------------------------------------------------------------------------------------|
|                               |                                                  | 1                                           | 7                                               | A170HW                                                | Nut Hex M8 X 1.25                                                                                                                             | 3                                                                                               |
| H674RB                        | Mid-Pipe Assembly                                | 1                                           |                                                 |                                                       |                                                                                                                                               |                                                                                                 |
|                               |                                                  | 1                                           | 8                                               | A260SP                                                | Spring Puller                                                                                                                                 | 1                                                                                               |
| H173FB                        | Header Assembly                                  | 1                                           | 9                                               | A544HW                                                | M6X1X10 Screw                                                                                                                                 | 2                                                                                               |
| 1175                          | Mount Bracket                                    | 1                                           | 10                                              | A616HW                                                | M8 Flat Washer                                                                                                                                | 1                                                                                               |
| A115SP                        | Dirt Sport Spring                                | 4                                           | 11                                              | A712ST                                                | Mount Spacer                                                                                                                                  | 2                                                                                               |
| 4452HW                        | M8X1.25X40mm SHCS                                | 1                                           | 12                                              | A713ST                                                | M8 SHCS Cover                                                                                                                                 | 1                                                                                               |
|                               | 1175<br>A115SP                                   | 1175 Mount Bracket A115SP Dirt Sport Spring | 1175 Mount Bracket 1 A115SP Dirt Sport Spring 4 | 1175 Mount Bracket 1 10 A115SP Dirt Sport Spring 4 11 | 1175         Mount Bracket         1         10         A616HW           A115SP         Dirt Sport Spring         4         11         A712ST | 1175 Mount Bracket 1 10 A616HW M8 Flat Washer A115SP Dirt Sport Spring 4 11 A712ST Mount Spacer |

## **VANCE & HINES SYSTEM INSTALLATION**

- 1. Install header using supplied M8 nuts (A170HW). Do not fully tighten at this time.
- 2. Slip midpipe (H674RB) onto header (H173FB). Align the spring clips.
- 3. Attach bracket (1175) to muffler (H675RB-S) with the two M6 screws (A544HW). Fully tighten bracket to muffler. Be sure to align mounting bracket with muffler tent bracket.
- **4**. Slip muffler (H675RB-S) onto midpipe (H674RB).
- 5. Attach muffler with bracket (1175) to muffler mount (Figure 1).
  - a. Insert bracket spacers (A712ST) in-between the bracket and muffler mount.
  - **b.** Insert M8 socket head screw (A452HW) into M8 socket head cover (A713ST).
  - c. Install muffler assembly using washer (A616HW) and one M8 nut (A170HW).
  - **d.** Do not fully tighten at this time.
- 6. Tighten cylinder exhaust port nuts evenly.
- 7. Tighten muffler mounting screw.
- 8. Attach exhaust springs (A115SP) using supplied spring puller.