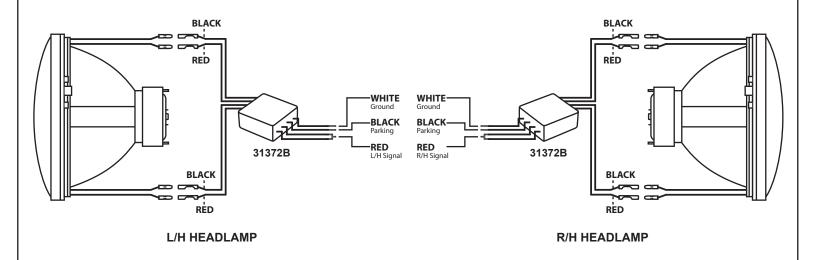

## **Dual Function LED Accent Light Control Module**

- This control module will add Low/High function to the 34 LED accent lights on United Pacific headlamps # 31378 and 31379
- This module is not for use with incandescent bulbs
- 12 Volt systems only

## For Cars & Trucks

- Red wires 12+ for turn signal (high brightness). Connect BOTH red wires together.
- Black wire 12+ for parking/running light (lower brightness).
- White wire negative (ground-).

## For Motorcycles

- Red wires 12+ for R/H and L/H turn signal (high brightness).
- Black wire 12+ for parking/running light (lower brightness).
- White wire negative (ground-).