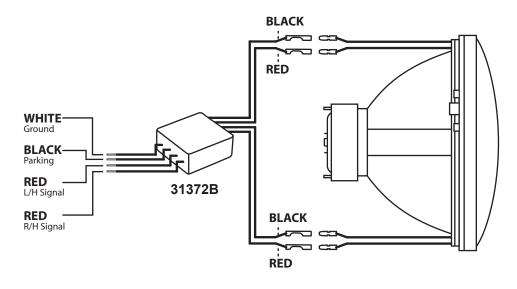

## **Dual Function LED Accent Light Control Module**

- This control module will add Low/High function to the 34 LED accent lights on United Pacific headlamps # 31378 and 31379
- This module is not for use with incandescent bulbs
- 12 Volt systems only

## For Cars & Trucks

- Red wires 12+ for turn signal (high brightness). Connect BOTH red wires together.
- Black wire 12+ for parking/running light (lower brightness).
- White wire negative (ground-).

## For Motorcycles

- Red wires 12+ for R/H and L/H turn signal (high brightness).
- Black wire 12+ for parking/running light (lower brightness).
- White wire negative (ground-).