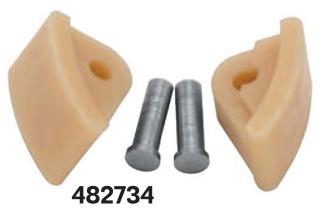

## **NEW! REPLACEMENT TENSIONER SHOES** Replace the wear items only on 99–06 or 07–16 Twin Cam models.

Economical replacement for expensive factory H–D® parts, the Replacement Tensioner Shoes from Twin Power™ provide you with longer life and reduced friction. These shoes are high-temperature resistant. They allow you to replace only the worn items. Factory shoes should be checked every 10,000 miles. Made in USA.

## Note: Installation tool P/N 482736 required for 99 – 06 models (except 06 Dyna).

| HARLEY-DAVIDSON            | P/N    |
|----------------------------|--------|
| 99–06 Big Twin (Exc. Dyna) | 482734 |
| 07–15 Big Twin, 2006 Dyna  | 482735 |