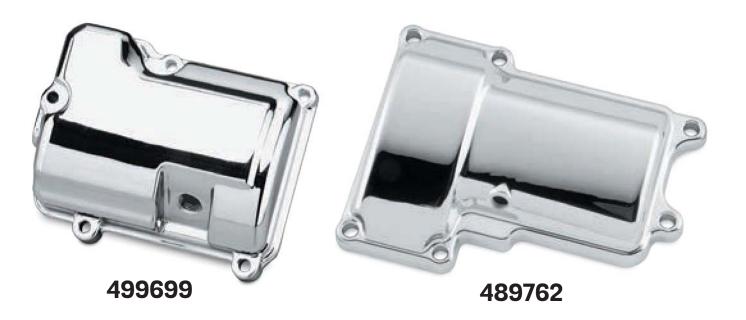

## O.E.M. STYLE TRANSMISSION TOP COVER

This die-cast chrome plated top cover is an exact duplicate of the original.

This cover is the exact duplicate of your bike's original equipment, it's chrome-plated and die-cast for that authentic feel.

| HARLEY-DAVIDSON  | Year  | 0.E.M.    | P/N                 |
|------------------|-------|-----------|---------------------|
| Softail, Touring | 00-06 | 34541-00  | 489819              |
| Touring          | 87-98 | 34468-86A | 499699 <sup>1</sup> |
| Softail          | 07-15 | 34469-06  | 489762              |
| Softail          | 87-97 | 34468-86A | 499699              |
| Dyna             | 06-15 | 34469-06  | 489762              |
| FXR              | 87-94 | 34468-86A | 499699              |

<sup>&</sup>lt;sup>1</sup>Excluding Dyna