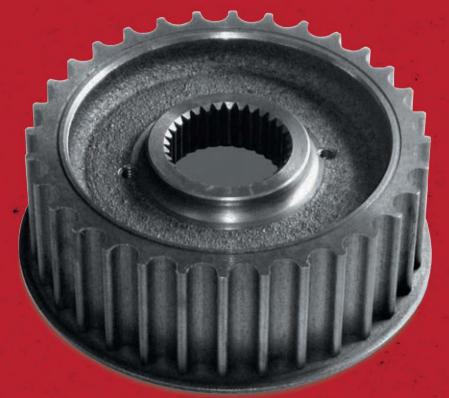

## **DRIVE PULLEYS**

Replacement transmission belt drive pulleys from Twin Power.

| HARLEY-DAVIDSON  | Year   | Size     | P/N                        |
|------------------|--------|----------|----------------------------|
| 5-Speed Big Twin | L94-06 | 32 Tooth | <b>489758</b> <sup>2</sup> |
| 5-Speed Big Twin | 85-E94 | 30 Tooth | 490595 <sup>1</sup>        |
| 5-Speed Big Twin | 85-E94 | 32 Tooth | 490596 <sup>1</sup>        |
| 5-Speed Big Twin | 85-E94 | 34 Tooth | 490597 <sup>1</sup>        |
| Softail          | 07-15  | 32 Tooth | 489764                     |
| FXD              | 06-15  | 17 19.   | 489764                     |