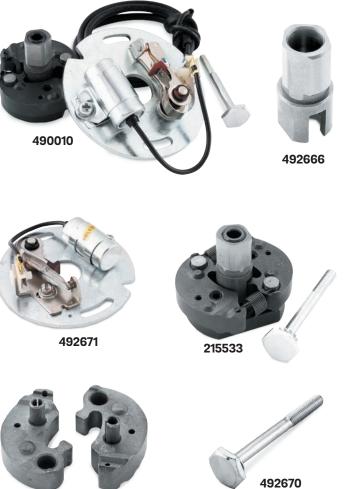

## ADVANCE UNIT AND POINT PLATE ASSEMBLY

# Replace that worn ignition with our Advance Unit and Point Plate Assembly.

This kit from Twin Power is a high quality replacement for worn ignition assembly. It can also be used as a conversion kit for troublesome electronic systems on 79–95 XL and L78–95 Big Twin.

#### Complete Kit

| HARLEY-DAVIDSON | <b>Year</b><br>71–78 | P/N<br><b>490010</b> |
|-----------------|----------------------|----------------------|
| Big Twin        | 70-E78               | 490010               |

#### Advance Unit Only

H-D#32517-70T **Includes:** Timer screw, cam and mounting screws

| HARLEY-DAVIDSON     | Year  | P/N    |
|---------------------|-------|--------|
| Sportster, Big Twin | 70-79 | 215533 |

#### Point Plate Only

| HARLEY-DAVIDSON | Year   | P/N    |
|-----------------|--------|--------|
| XL              | 71-78  | 492671 |
| Big Twin        | 70-E78 | 492671 |

#### Timer Screw Only

| HARLEY-DAVIDSON | <b>Year</b><br>71-79 | P/N<br><b>492670</b> |
|-----------------|----------------------|----------------------|
| Big Twin        | 70-79                | 492670               |

### Circuit Breaker Cam Only

| HARLEY-DAVIDSON | <b>Year</b><br>71–78 | P/N<br><b>492666</b> |
|-----------------|----------------------|----------------------|
| Big Twin        | 70-E78               | 492666               |