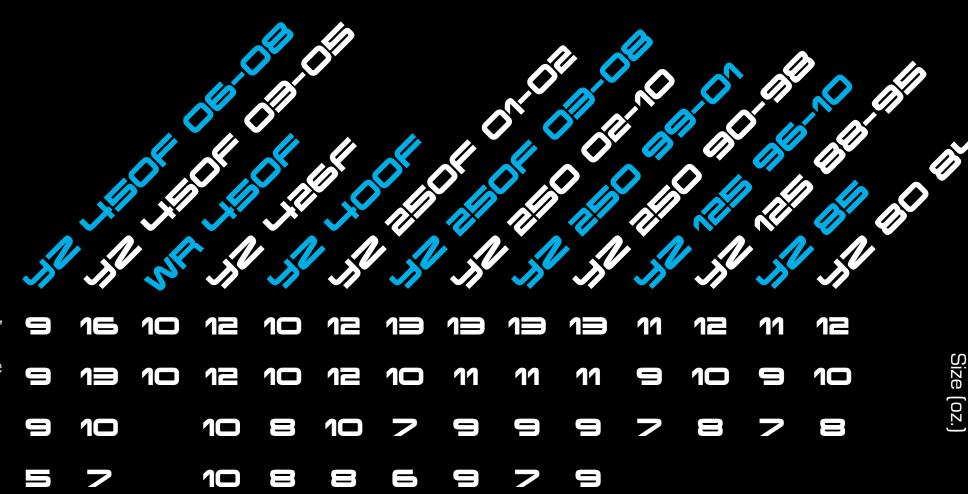

#### YAMAHA

# FLYWHEEL WEIGHT RECOMMENDATION GUIDE

Smooth Power Lovers, Novice Trail Riders, Technical Trails

Intermediate Woods Racers, Intermediate
Trail Riders

Aggressive Woods Riders, Desert Riders, Novice & Vet MX Riders

MX, SX, Aggressive Desert Riders, Extremely Aggressive Woods Riders

These recommendations are based on our opinion. It is just a general guide and personal preference, riding ability, and bike setup should be considered.