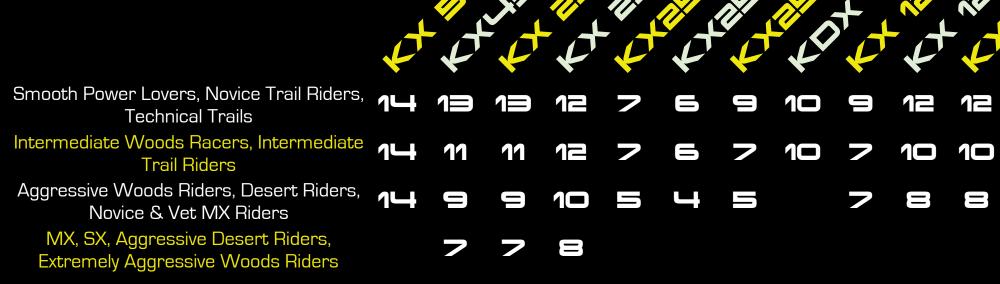

### KAWASAKI

## FLYWHEEL WEIGHT RECOMMENDATION GUIDE

-lywheel

Size

(oz.

These recommendations are based on our opinion. It is just a general guide so personal preference, riding ability, and bike setup should be considered.