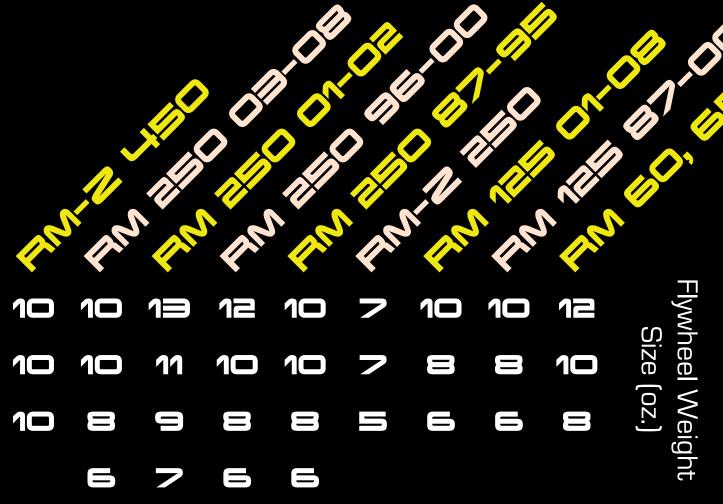

### SUZUKI

# FLYWHEEL WEIGHT RECOMMENDATION GUIDE

Smooth Power Lovers, Novice Trail Riders, Technical Trails

Intermediate Woods Racers, Intermediate Trail Riders

Aggressive Woods Riders, Desert Riders, Novice & Vet MX Riders

MX, SX, Aggressive Desert Riders, Extremely Aggressive Woods Riders

These recommendations are based on our opinion. It is just a general guide and personal preference, riding ability, and bike setup should be considered.