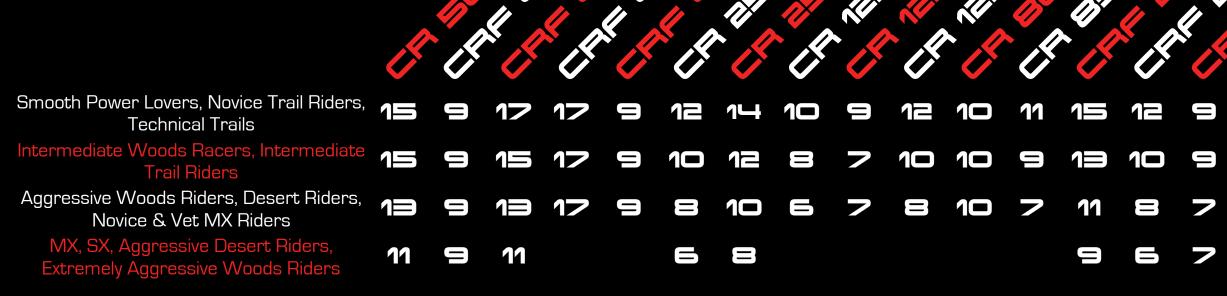

### HONDA

FLYWHEEL WEIGHT RECOMMENDATION GUIDE

These recommendations are based on our opinion. It is just a general guide so personal preference, riding ability, and bike setup should be considered.

Flywheel

Weight