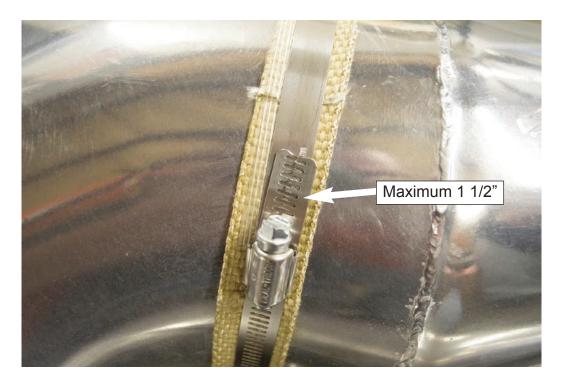

**Note:** Check tightness of clamps approximately every 100 miles for the first 300 miles then periodically after that.

Maximum hose clamp tail length should not exceed 1 1/2" in length. If longer than 1 1/2" trim excess using an abrasive cutting wheel.