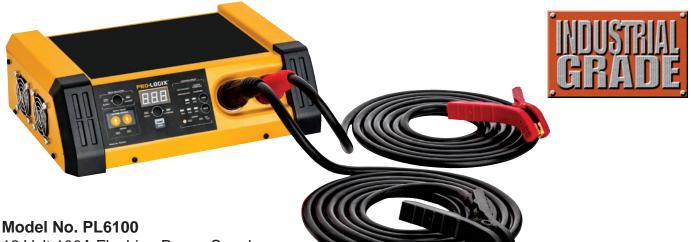

## Model No. PL6100 12V Flashing Power Supply and Battery Charger

Model No. PL6100 12 Volt 100A Flashing Power Supply and 60/40/10A Battery Charger

PRO-LOGIX

## Features:

- 12 Volt operation
- Automatic charging mode for easy operation
- 60A max charge for fast charging of batteries to Group 31
- Properly charges a variety of lead acid battery types
- Power supply mode to support programming
- Precise voltage control and quick response to load
- Extra long 13' cables reach all vehicle starting points
- Ability to manage depleted and sulfated batteries

The PL6100 provides stable power for vehicle reflashing applications, with up to 100 amps available on demand. This mode supports OE stable power supply requirements and allows operator control of target system voltage, from 13-14.9 Volts in 0.1V increments. Using a switching power supply and advanced circuitry, the PL6100 keeps voltage ripple to a minimum to deliver clean power that will not disrupt the reprogramming event. It also features fast load responsiveness to minimize voltage drop when system demand spikes.

Like all **PRO-LOGIX** battery chargers from **SOLAR**, the PL6100 is designed to provide continuous battery charging operation in a wide variety of professional/industrial battery service environments. It combines fully automatic operation, utilizing a proprietary multi-phase charging process, with the ability to properly charge multiple battery types. Advanced charging logic, robust components, quick set-up and smart display feedback mean effective and efficient charging for your operation.

Model PL6100 features a compact footprint that is ideal for installation on a benchtop or mobile cart. It features removable cables, including output cables that utilize welding cable connectors for a secure fit, for ease of use and convenient replacement should a cable be damaged.