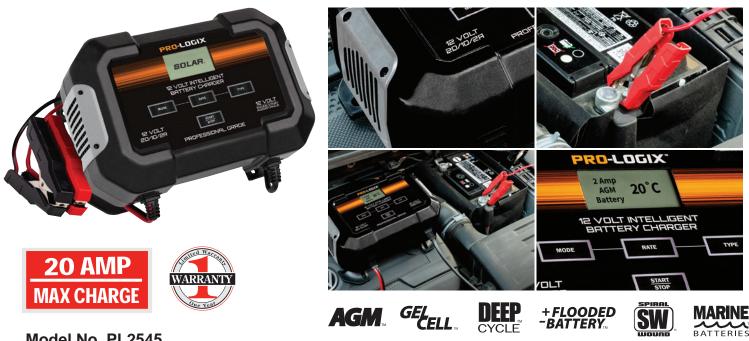

## **12V, 20/10/2A Intelligent Battery Charger** with Engine Start Assistance

**Model No. PL2545** 12V, 20/10/2A Intelligent Battery Charger with Engine Start Assistance

**PRO-LOGIX** battery chargers from **SOLAR** are designed to provide continuous operation in a wide variety of professional/industrial battery service environments. They combine fully automatic operation utilizing a proprietary multi-phase charging process with the ability to properly charge multiple battery types. Advanced charging logic, robust components, quick set-up and smart display feedback mean effective and efficient charging for your operation.

Model PL2545 is a perfect charger to meet the needs of mechanical repair shops, collision repair facilities, fleet operations, marinas, agricultural operations and consumers. Intelligent, beneficial, safe and versatile – one charger enables optimal battery management. With three charge rates, it can manage lead acid batteries of any size, from small powersport batteries up to Group 31 batteries.

Features:

- 12 Volt Operation
- 20/10/2A Charging Rates
- Fully Automatic Operation
- 12 Volt Engine Start Assistance
- Ability to Manage Depleted Batteries
- Reverse Polarity Protection
- Battery Fault Detection
- Easy-to-Follow LCD Display