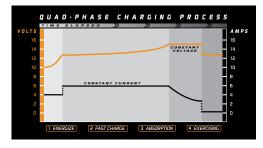

#### QUAD-PHASE CHARGING

The Quad-Phase charging process is designed to enhance energy absorption and restore battery reserve capacity.

Working in the vicinity of a battery is dangerous — always wear protective eyewear!

#### The Pro-Logix Quad-Phase Charging Process

**SOLAR Pro-Logix** battery chargers automatically execute the unique Quad-Phase charging process, ensuring optimal energy delivery to the battery.

The charger first diagnoses the characteristics of the battery, safeguards against high current surges, calculates the optimal charge and attempts to desulfate the battery plates. Next, the charger, through its constant pulsing current pump, fast charges the battery.

Then, the charger slows to absorption mode to ensure a full charge and verifies that the energy has been successfully transferred to the battery. Finally, the charger exercises and maintains the battery to ensure an ideal storage condition for immediate service when the battery is needed.