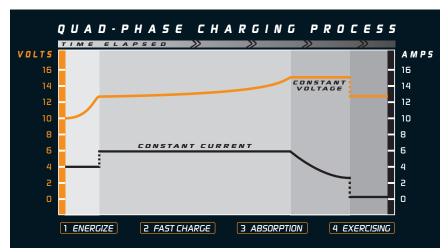

#### QUAD-PHASE CHARGING

The Quad-Phase charging process is designed to enhance energy absorption and restore battery reserve capacity.

Working in the vicinity of a battery is dangerous — always wear protective eyewear!

#### The Pro-Logix Quad-Phase Charging Process

**SOLAR Pro-Logix** battery chargers automatically execute the unique Quad-Phase charging process, ensuring optimal energy delivery to the battery.

The charger first diagnoses the characteristics of the battery, safeguards against high current surges, calculates the optimal charge and attempts to desulfate the battery plates. Next, the charger, through its constant pulsing current pump, fast charges the battery.

Then, the charger slows to absorption mode to ensure a full charge and verifies that the energy has been successfully transferred to the battery. Finally, the charger exercises and maintains the battery to ensure an ideal storage condition for immediate service when the battery is needed.