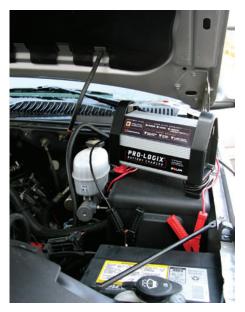

- **P R O - L O G I X**™ BATTERY CHARGER

PILOT SEQUENCE

PRO-LOGIX BATTERY CHARGER

Battery charging can be dangerous — batteries release explosive gases during normal operation. Never smoke near a battery, never charge a frozen battery and always read the instructions provided with the charger and equipment to be charged.

### PRO-LOGIX Battery Chargers

**SOLAR Pro-Logix** automatic battery chargers control for a wide variety of variables through each phase of the charging process to ensure an optimal charge every time. This means that batteries are charged better and faster, avoiding damage to the battery and resulting in improved reserve capacity.