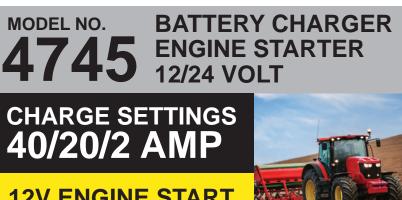

## Model No. 4745 12/24 Volt Wheel Charger

### Key features include:

- Automatic Operation
- · 40 Amp high 12V charge rate
- · 20 Amp medium 12V charge rate
- 2 Amp low 12V charge rate
- · 20 Amp high 24V charge rate
- · 2 Amp low 24V charge rate
- · 230 Amp 12V engine start
- · Digital Display
- Full size clamps penetrate corrosion on battery terminals
- Reverse polarity, over-voltage protection and shorted cell detection