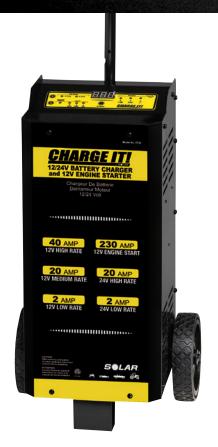

# CHARGE IT!

## Model No. 4745 12/24 Volt Wheel Charger

### Services all Lead Acid Batteries

AGM<sub>TM</sub>

+FLOODED -BATTERY...

# Model No. 4745 12/24V Wheel Charger with 12V Engine Start

The **CHARGE IT!** 4745 offers fast, beneficial battery charging and boosting in an economical, space-saving design. It features multiple 12/24 Volt charging rates for convenience and 230 Amp engine starting assistance. Its slimline design offers easy mobility and convenient storage in crowded shops, while its digital display control panel enables easy monitoring of service progress.

### Key features include:

- Automatic Operation
- · 40 Amp high 12V charge rate
- · 20 Amp medium 12V charge rate
- 2 Amp low 12V charge rate
- · 20 Amp high 24V charge rate
- · 2 Amp low 24V charge rate
- · 230 Amp 12V engine start
- · Digital Display
- Full size clamps penetrate corrosion on battery terminals
- Reverse polarity, over-voltage protection and shorted cell detection