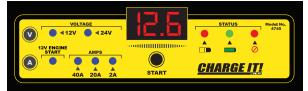

#### **DIGITAL CONTROL PANEL**

With a 40 Amp high rate of charge, the 4745 can quickly and easily service even the largest vehicle batteries. The 230 Amp engine start mode allows quick boosting of vehicles with depleted batteries. Finally, its 24 volt settings can be used to service the 24V systems found in industrial, agricultural and transportation applications.