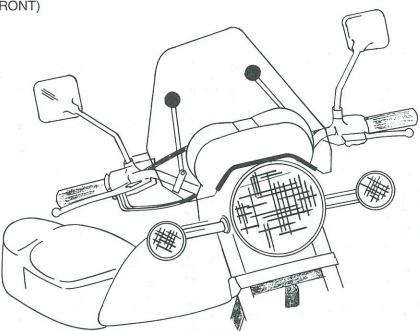

# NOTE: Be sure Windscreen headlight gasket is firmly against the motorcycle headlight housing (preloaded) at some point before tightening the tee knobs as shown in Figure C. Failure to do this will result in windscreen flutter.

FIGURE C.

**COBRA / SPITFIRE / VIPER INSTALLATION INSTRUCTIONS** 

MANUFACTURED BY *slip streamer* "inc.

Looking for dependable motorcycle windshields and fairings? Rely on Slipstreamer for quality and long-lasting products.