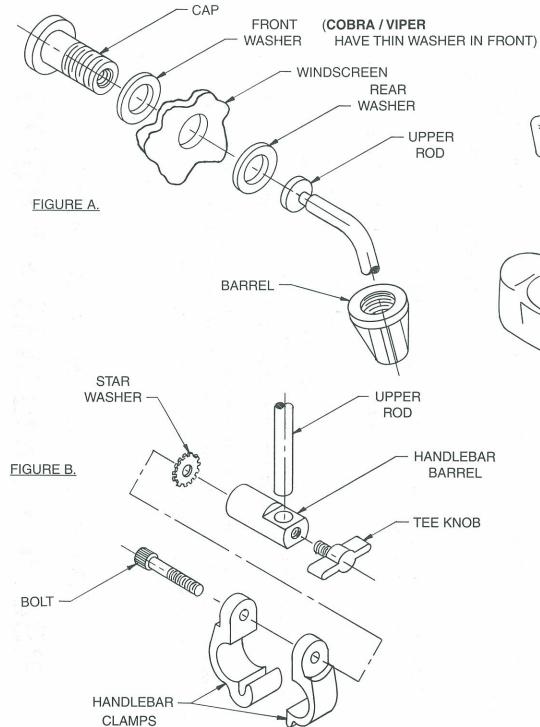

#### NO. 1. UPPER MOUNT AND ROD INSTALLATION.

Install cap, front washer, rod, rear washer, and barrel as shown in **Figure A**. (Cobra and Viper will use thinner washer on front)

#### NOTE: HAND TIGHTEN ONLY!

#### NO. 2. HANDLEBAR CLAMP INSTALLATION.

Install handlebar clamps and handlebar barrels as shown in **Figure B**. Barrel may be positioned either on the front or rear side; top or bottom of the handlebars depending on handlebar configuration.