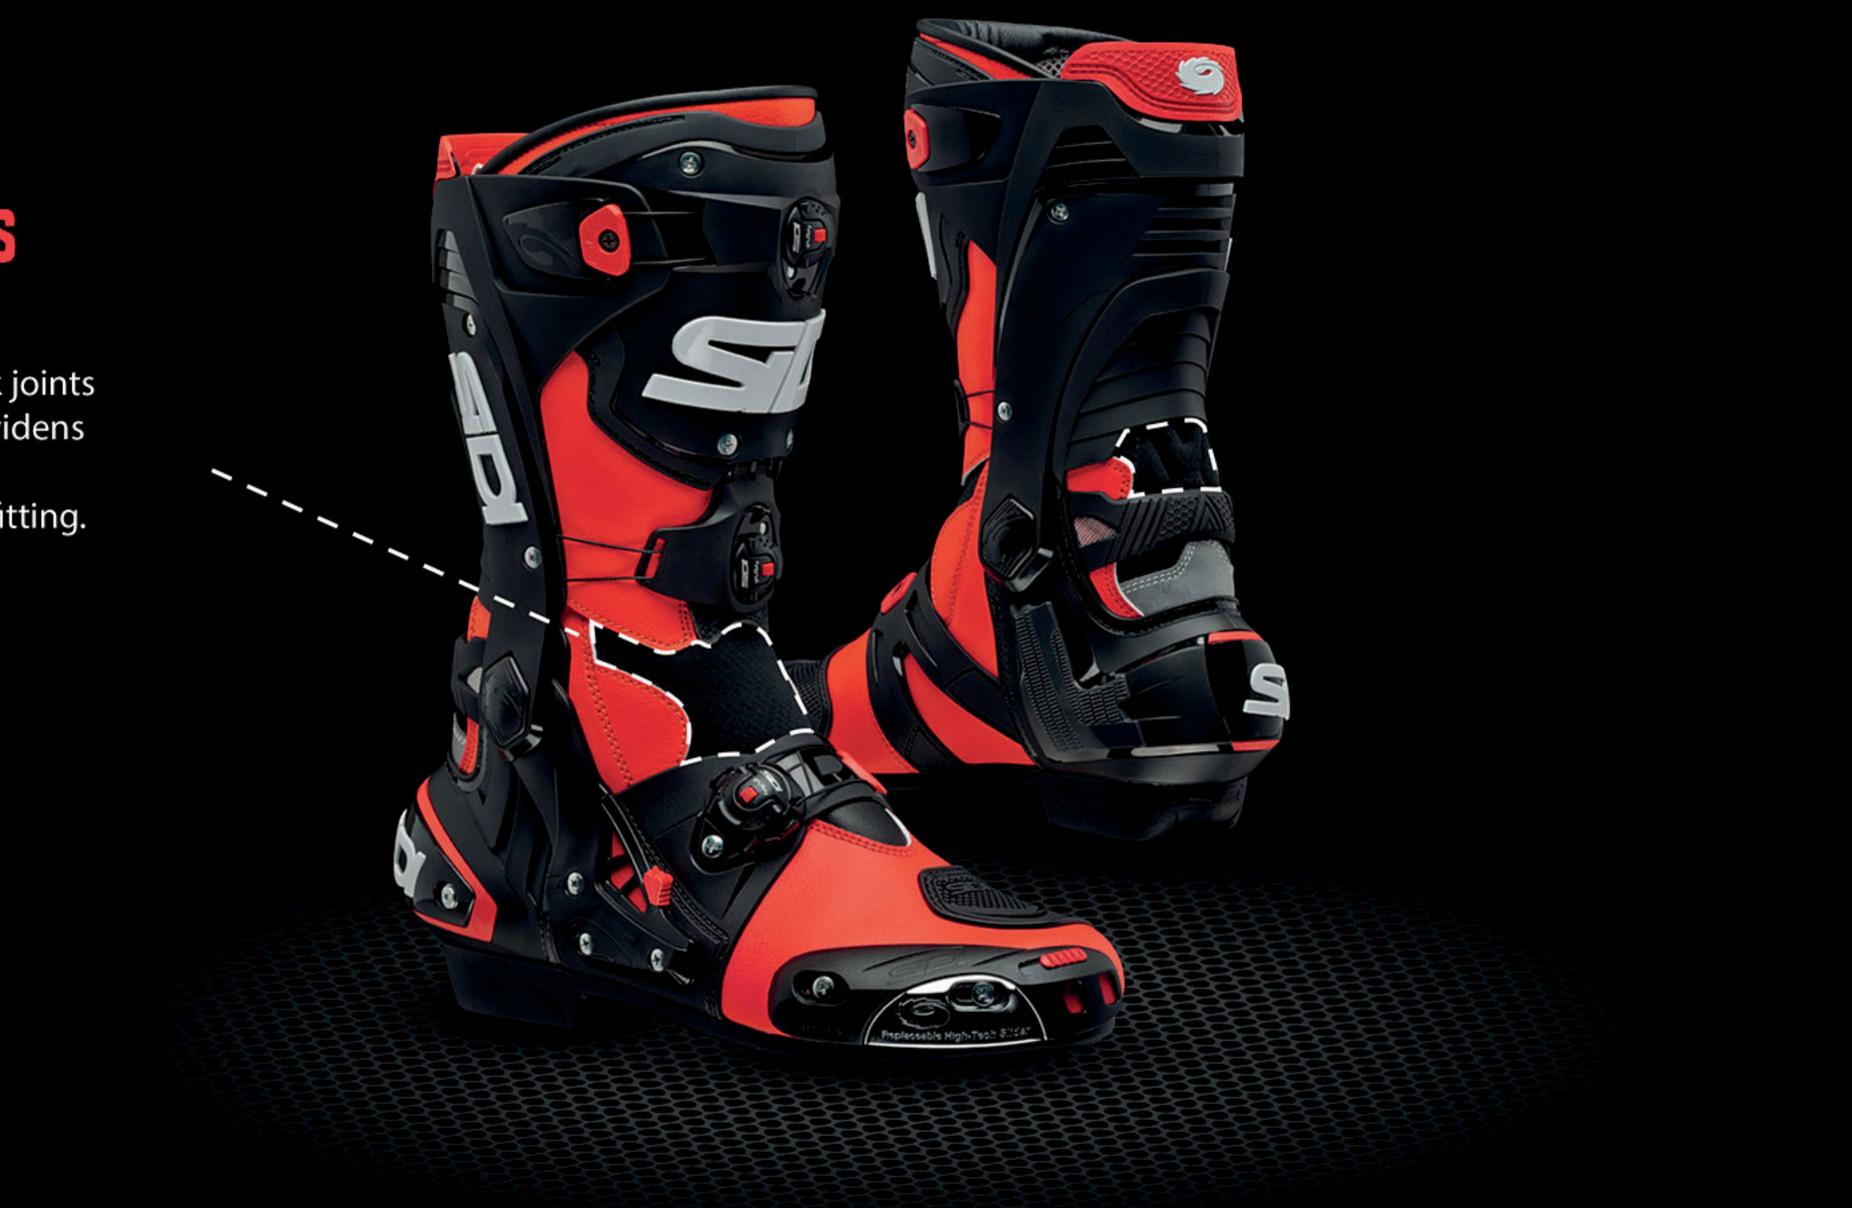

# **ELASTIC PANELS**

The ELASTIC PANELS placed on the front and back joints are internally padded and widens while the foot passes for a comfortable and easy fitting.