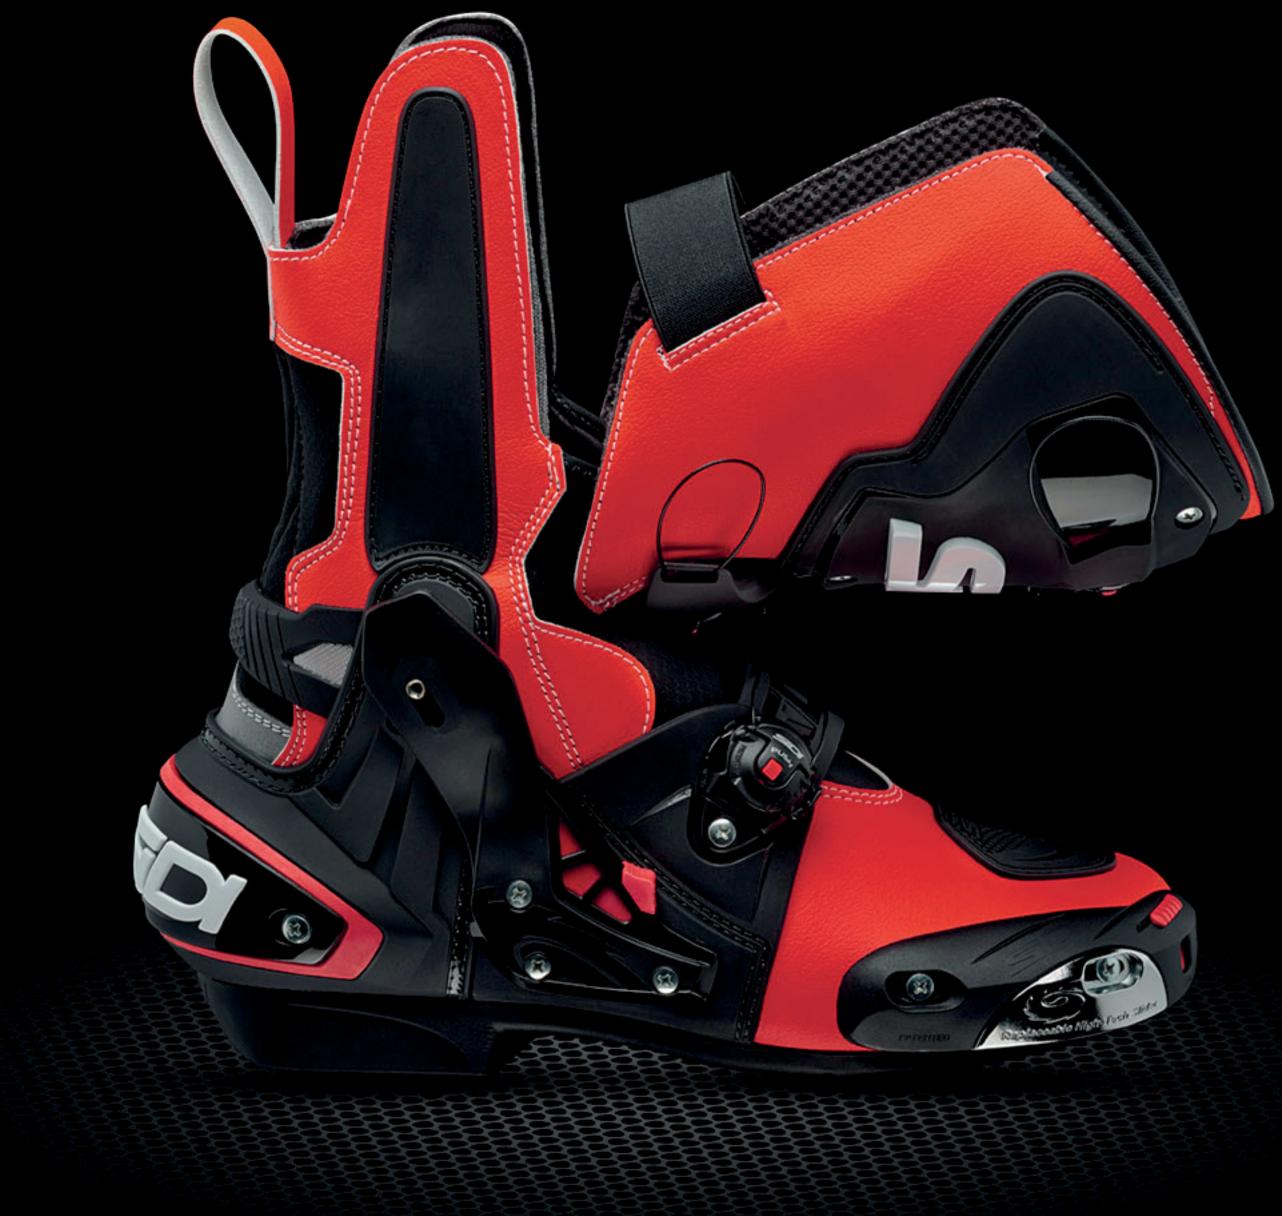

Along the entire boot, on the inside part of the bootleg, there's a padded upper lined with air jersey and Cambrelle. The upper ends with a sturdy pull tab for easy fitting.

# **ELASTIC PANELS**

The ELASTIC PANELS placed on the front and back joints are internally padded and widens while the foot passes for a comfortable and easy fitting.