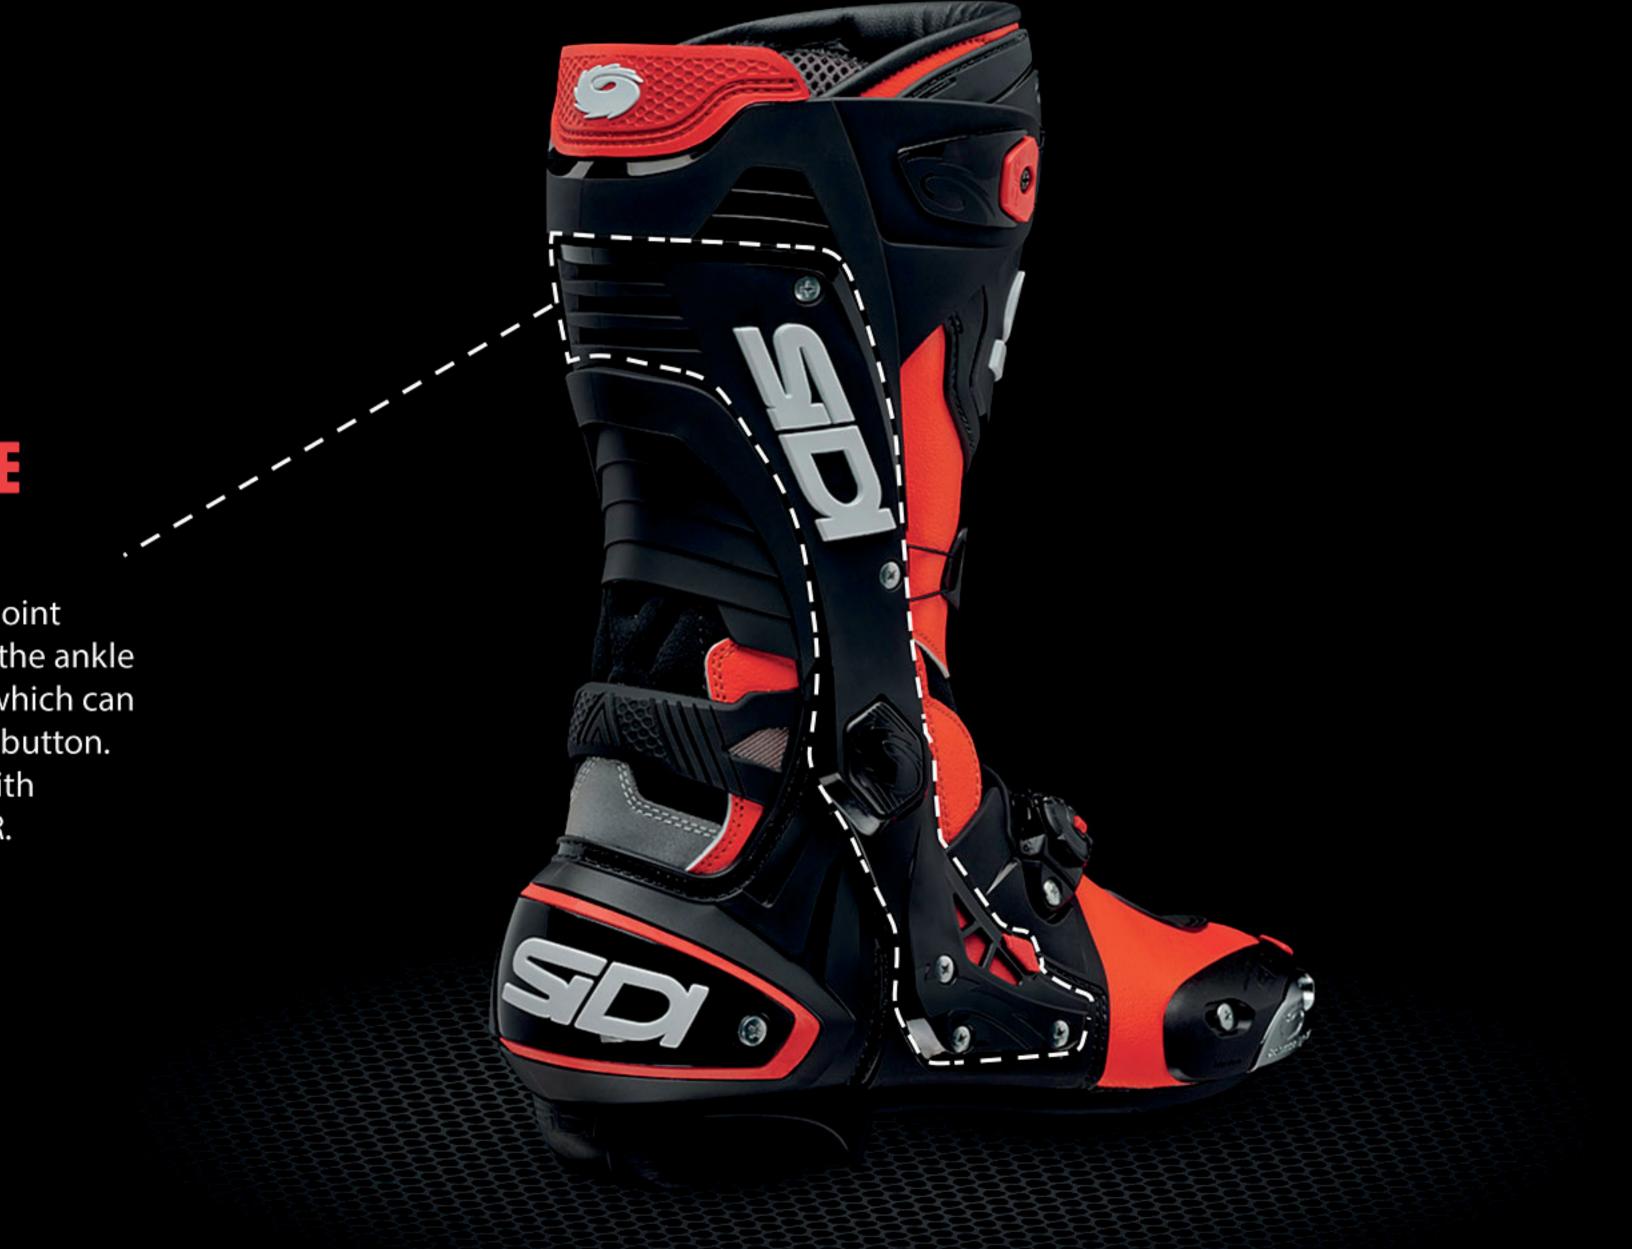

#### **ANKLE SUPPORT BRACE**

A single ANKLE SUPPORT BRACE joins the internal and external ankle joint for more support. In the outer lower part, the ankle support brace is equipped with air vents which can be operated by an aerodynamic shaped button. The ankle support brace is made with NYLON material with GLASS FIBER.