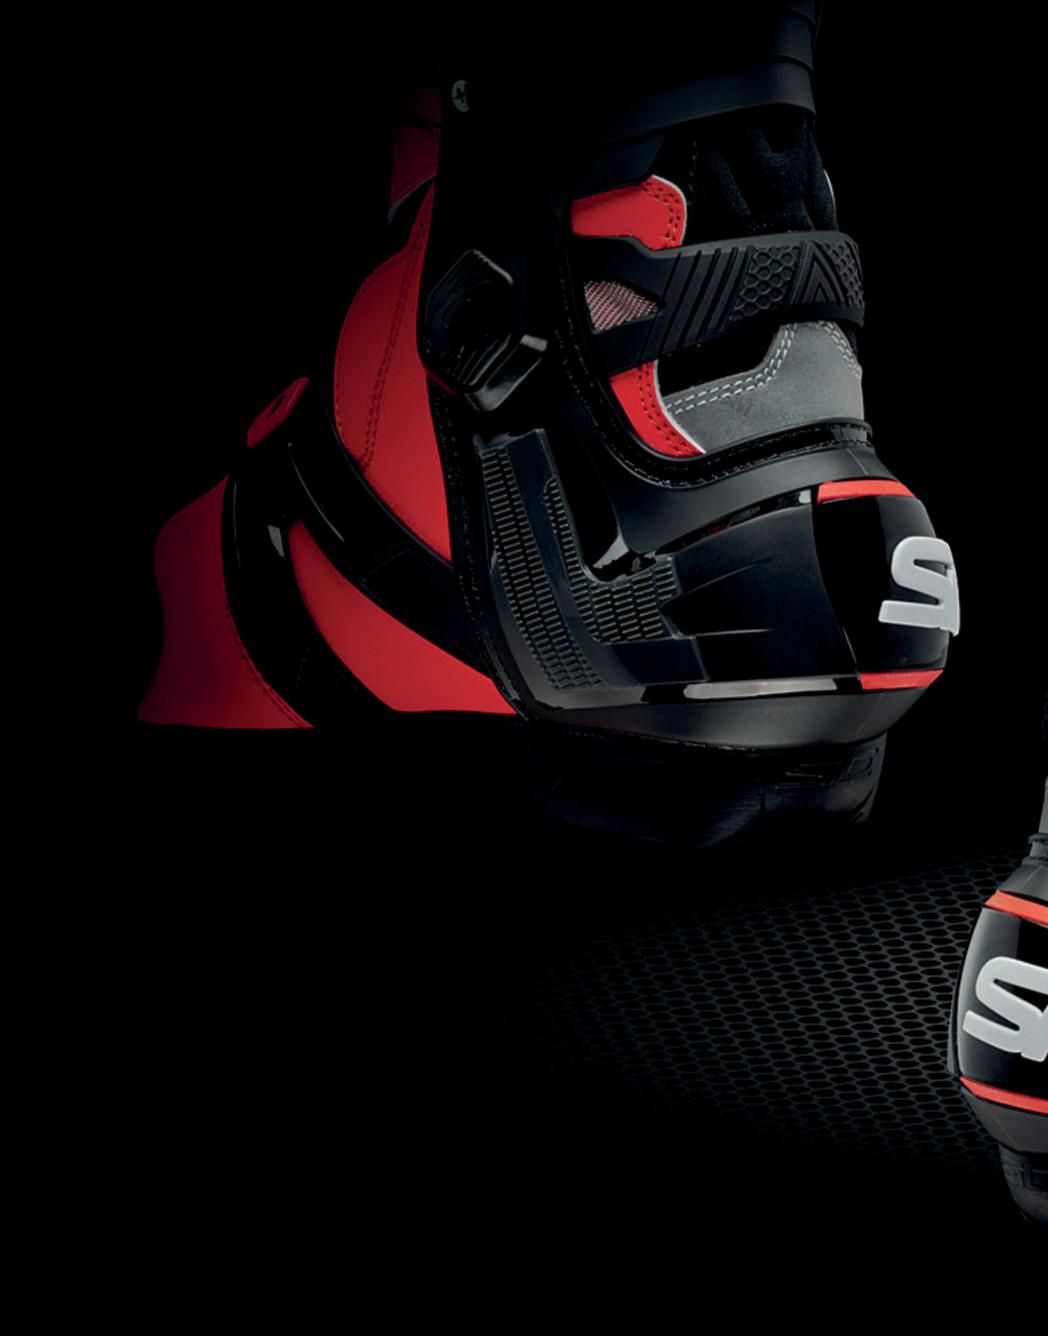

# **ASYMMETRIC HEEL CUP**

ASYMMETRIC and shaped HEEL CUP equipped with a soft fixed insert on the internal side of the ankle for better adherence and contact with the bike.

Feel the difference with Sidi.