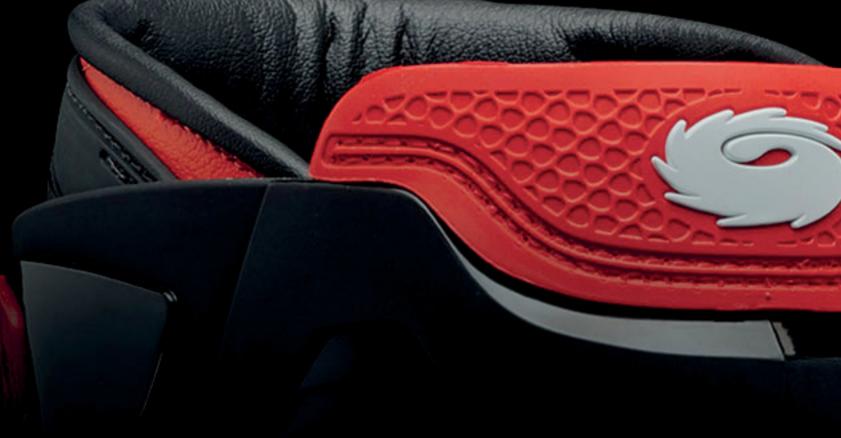

#### **REAR UPPER**

The final part of the REAR UPPER is made with soft material to allow more comfort to the c alf.

Small slots on the joint's central part allows perspiration and air dissipation.