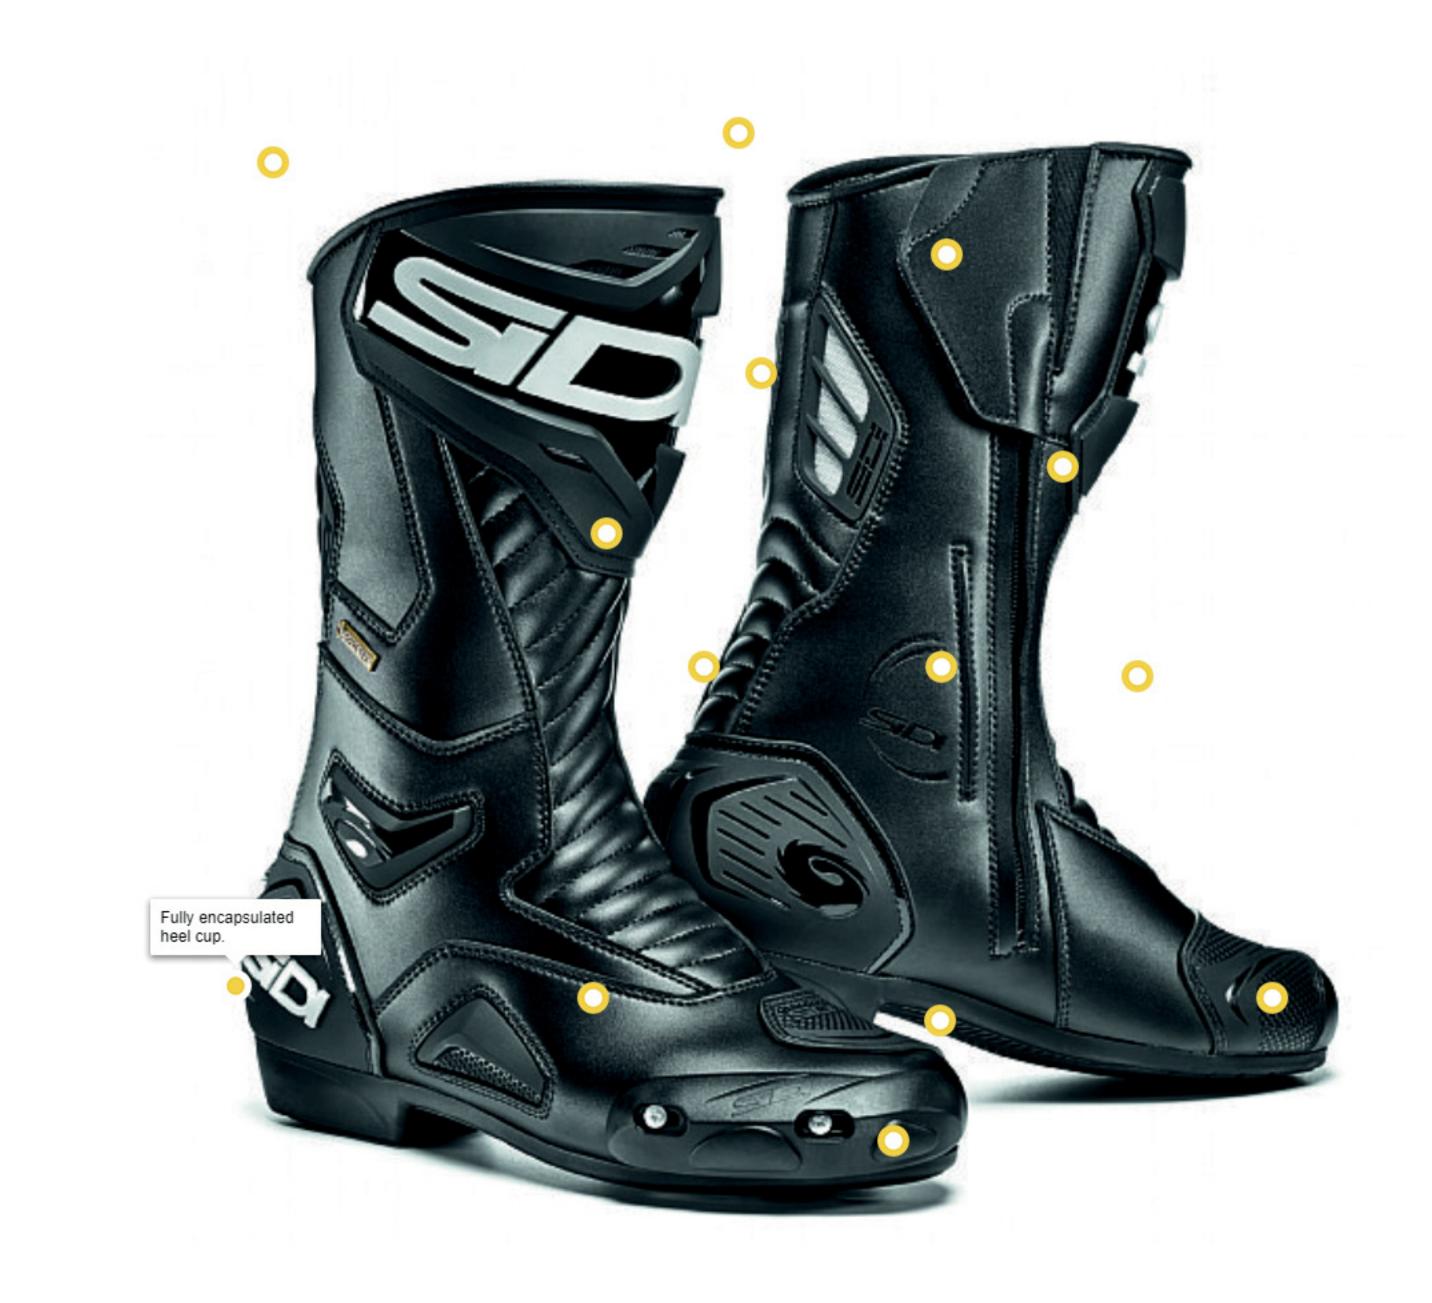

Perforated Teflon treated nylon lining. Lined with anti-abrasion Cambrelle® in the foot area for comfort, the upper is lined with Teflon mesh which prevents complete absorption of water and sweat. These materials will not retain water or sweat on the inside of the boot. The boot will dry quickly and the treatment also prevents the onset of mould.

0

in the

30

Malleolus external plastic guard with ergonomic closed cell foam padding internally to enhance protection of those tender small foot bones.

3

A-SLOW

Minuel

5

0

0

Nylon inner sole with removable arch support pad. Double stitched in all high stress areas.

•

0

Looking for dependable motorcycle boots & footwear? Rely on Sidi for quality and long-lasting products.

3

Sin)