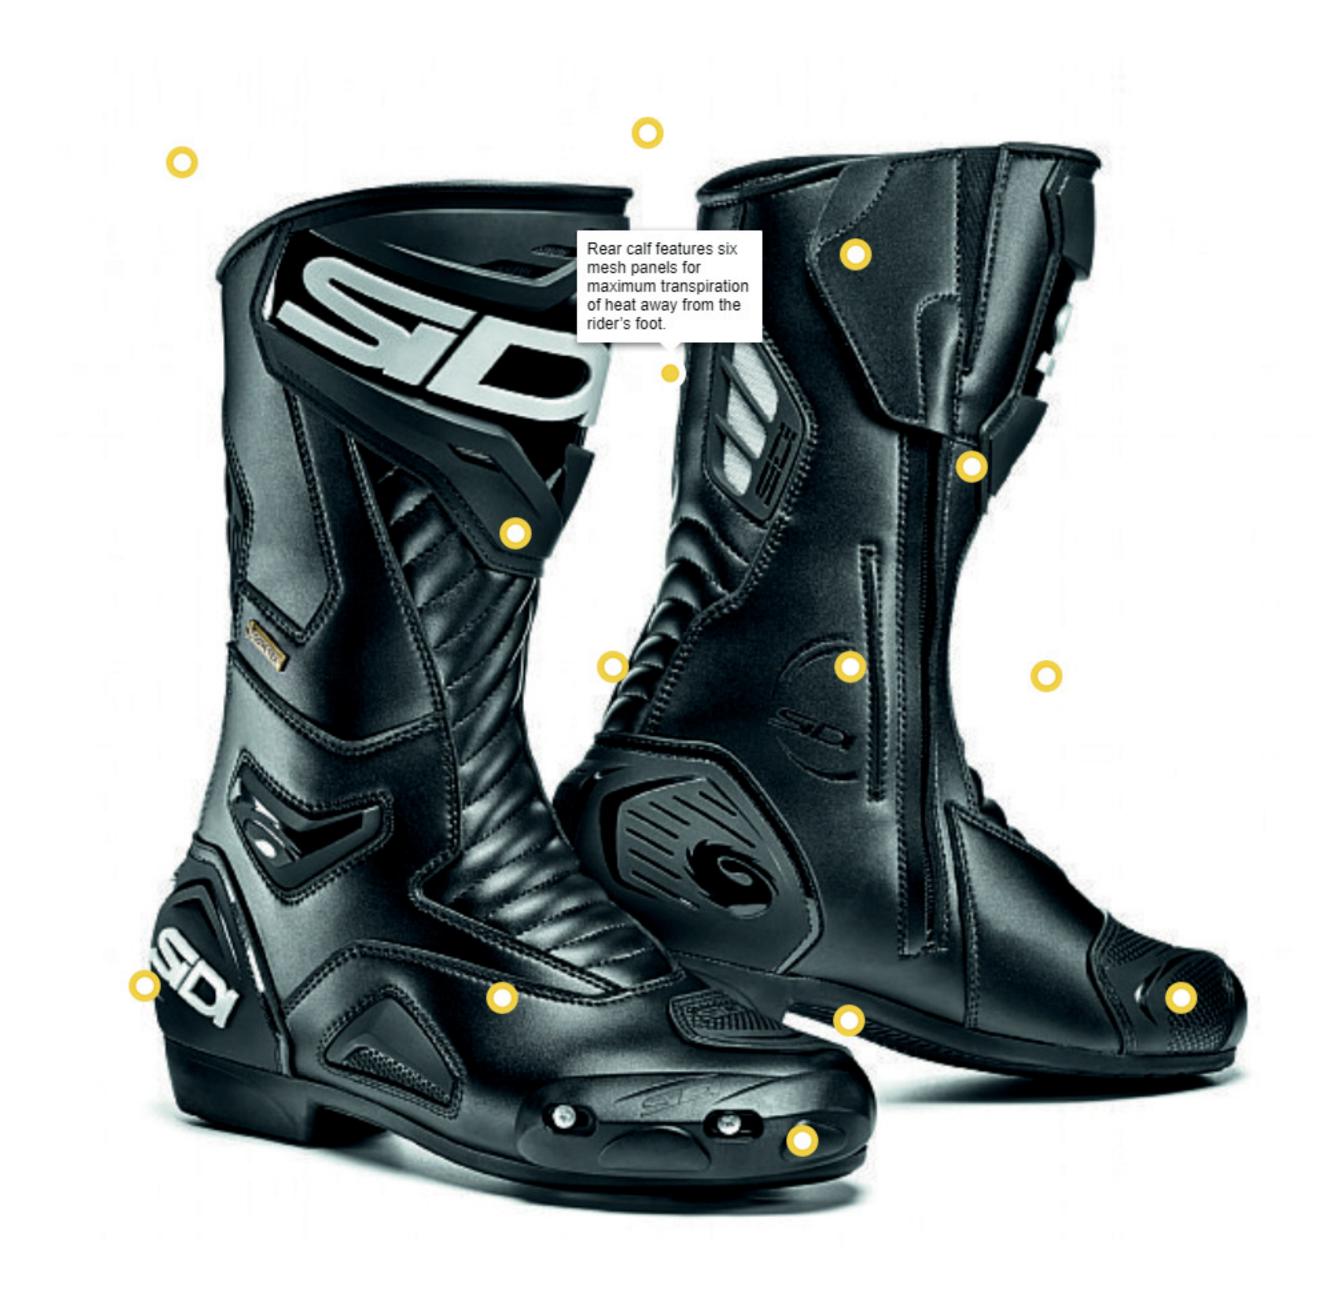

0

in the

30

Malleolus external plastic guard with ergonomic closed cell foam padding internally to enhance protection of those tender small foot bones.

3

A-SLOW

Minuel

5

0

0

Nylon inner sole with removable arch support pad. Double stitched in all high stress areas.

•

0

Looking for dependable motorcycle boots & footwear? Rely on Sidi for quality and long-lasting products.

3

Sin)