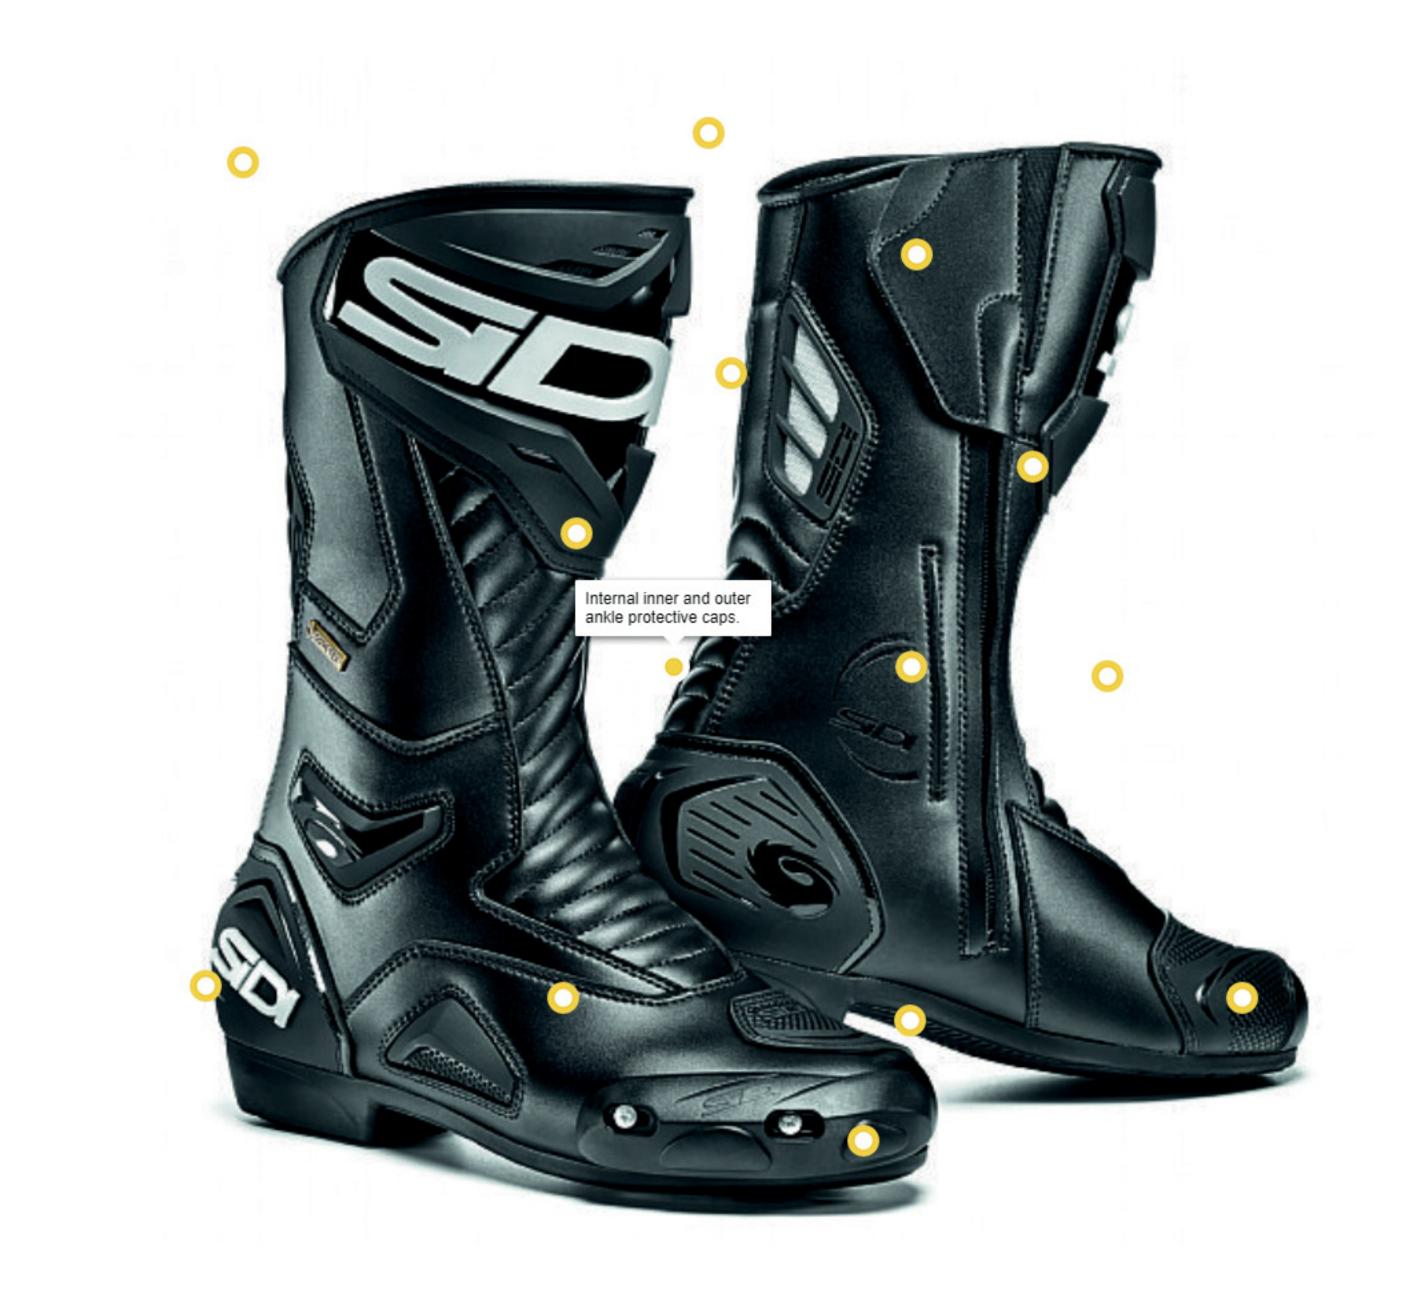

0

in the

30

Malleolus external plastic guard with ergonomic closed cell foam padding internally to enhance protection of those tender small foot bones.

3

A-SLOW

Minuel

5

0

0

Nylon inner sole with removable arch support pad. Double stitched in all high stress areas.

•

0

Looking for dependable motorcycle boots & footwear? Rely on Sidi for quality and long-lasting products.

3

Sin)