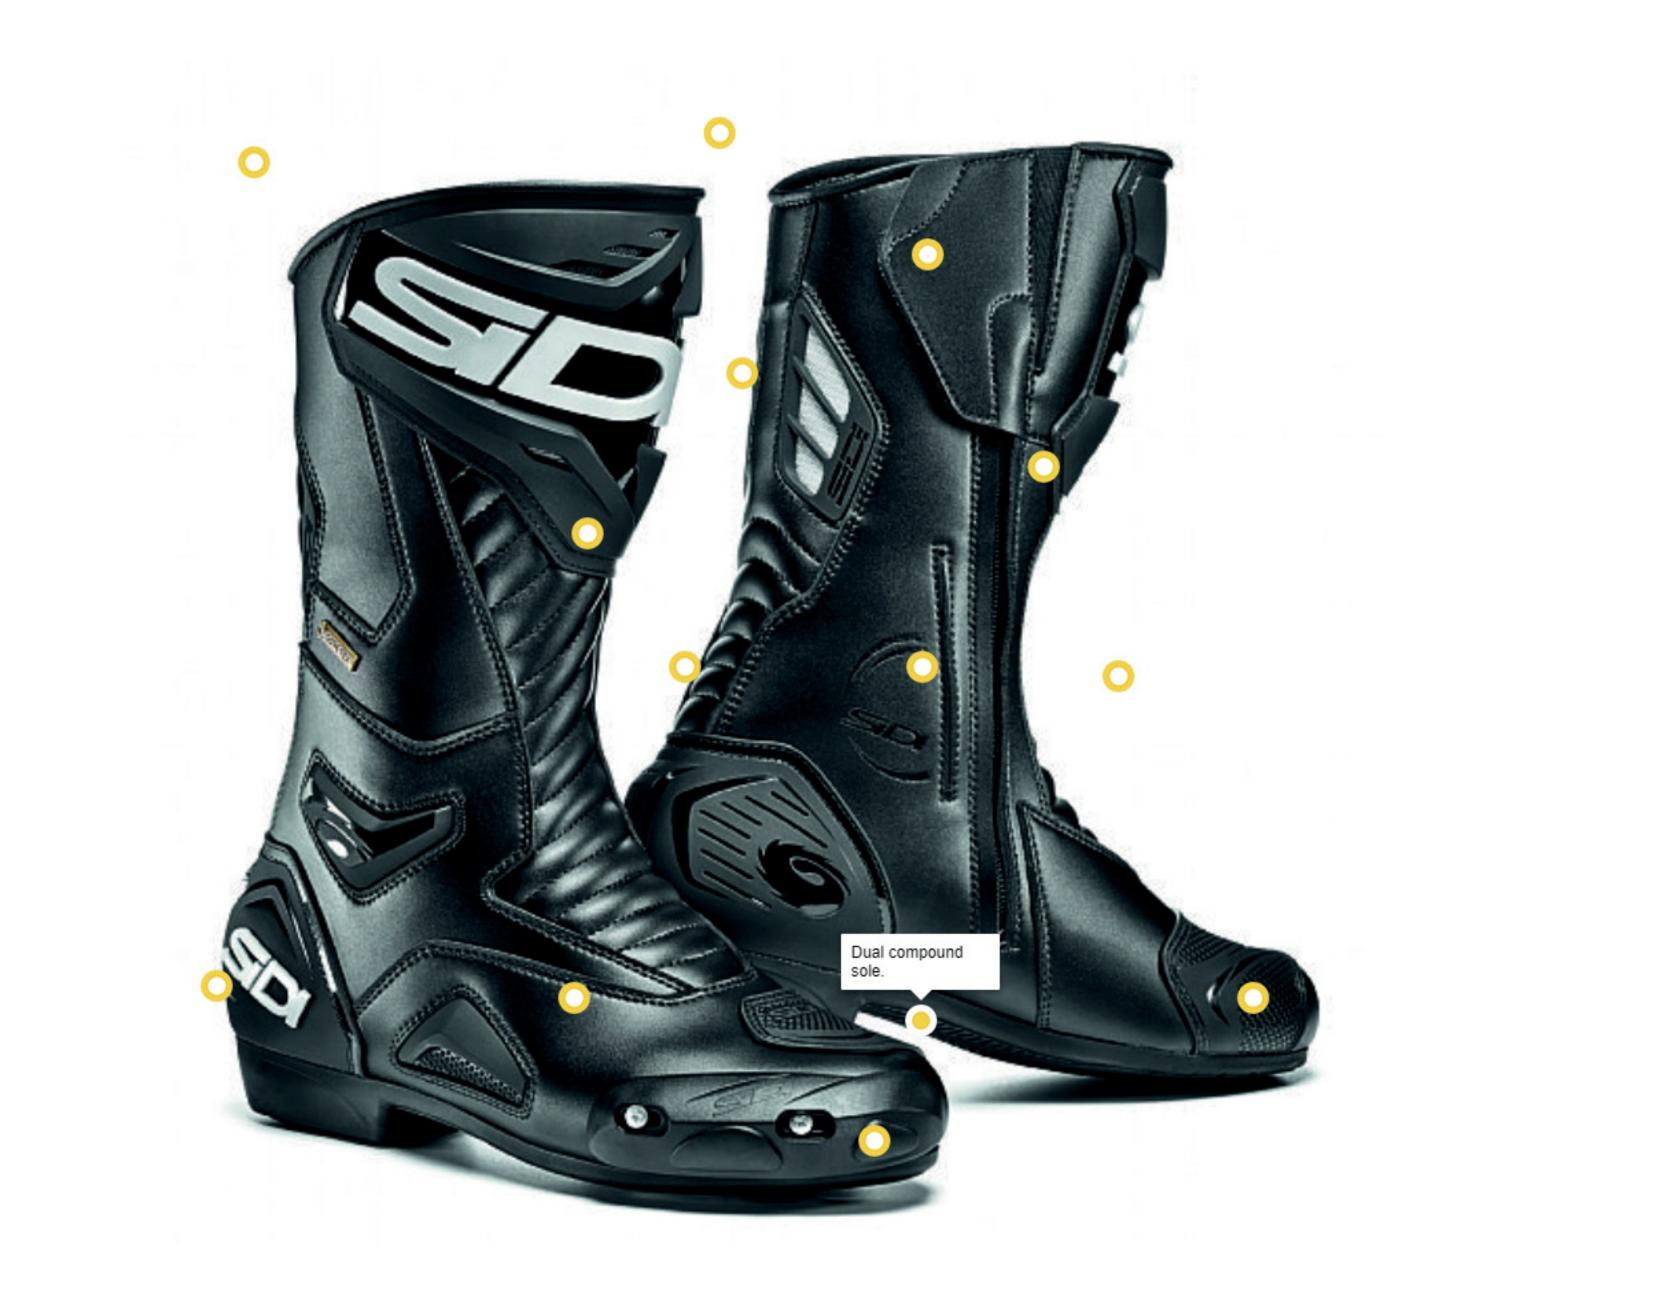

Perforated Teflon treated nylon lining. Lined with anti-abrasion Cambrelle® in the foot area for comfort, the upper is lined with Teflon mesh which prevents complete absorption of water and sweat. These materials will not retain water or sweat on the inside of the boot. The boot will dry quickly and the treatment also prevents the onset of mould.

0

in the

30

Malleolus external plastic guard with ergonomic closed cell foam padding internally to enhance protection of those tender small foot bones.

3

A-SLOW

Minuel

5

0

0

Nylon inner sole with removable arch support pad. Double stitched in all high stress areas.

•

0

Looking for dependable motorcycle boots & footwear? Rely on Sidi for quality and long-lasting products.

3

Sin)