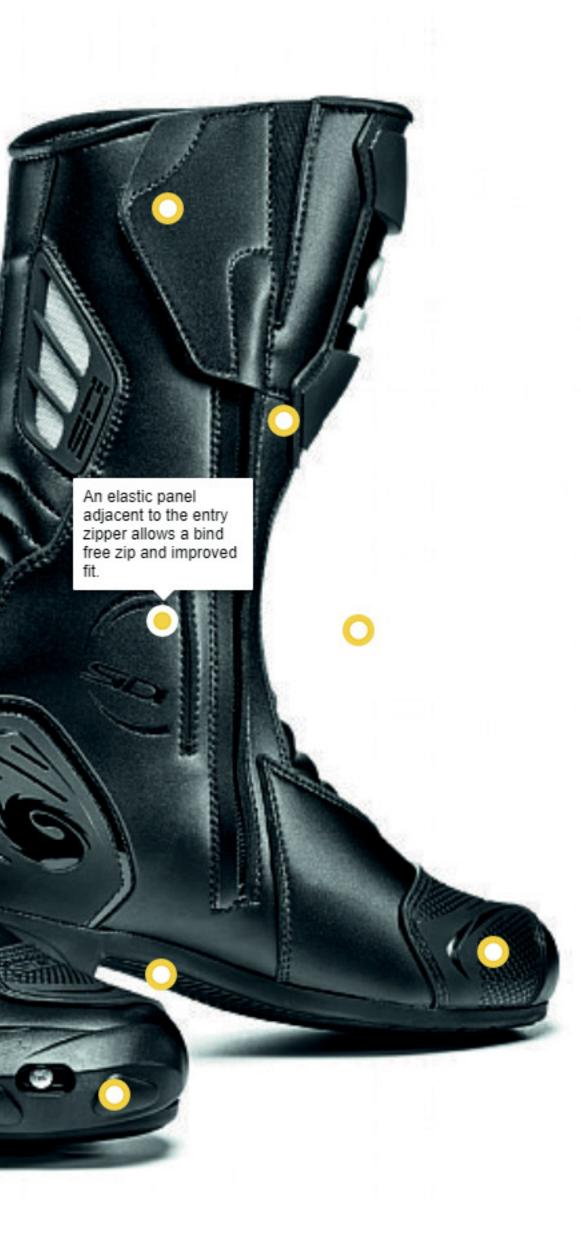

0

in the

30

Malleolus external plastic guard with ergonomic closed cell foam padding internally to enhance protection of those tender small foot bones.

3

A-SLOW

Minuel

5

0

0

Nylon inner sole with removable arch support pad. Double stitched in all high stress areas.

•

0

Looking for dependable motorcycle boots & footwear? Rely on Sidi for quality and long-lasting products.

3

Sin)