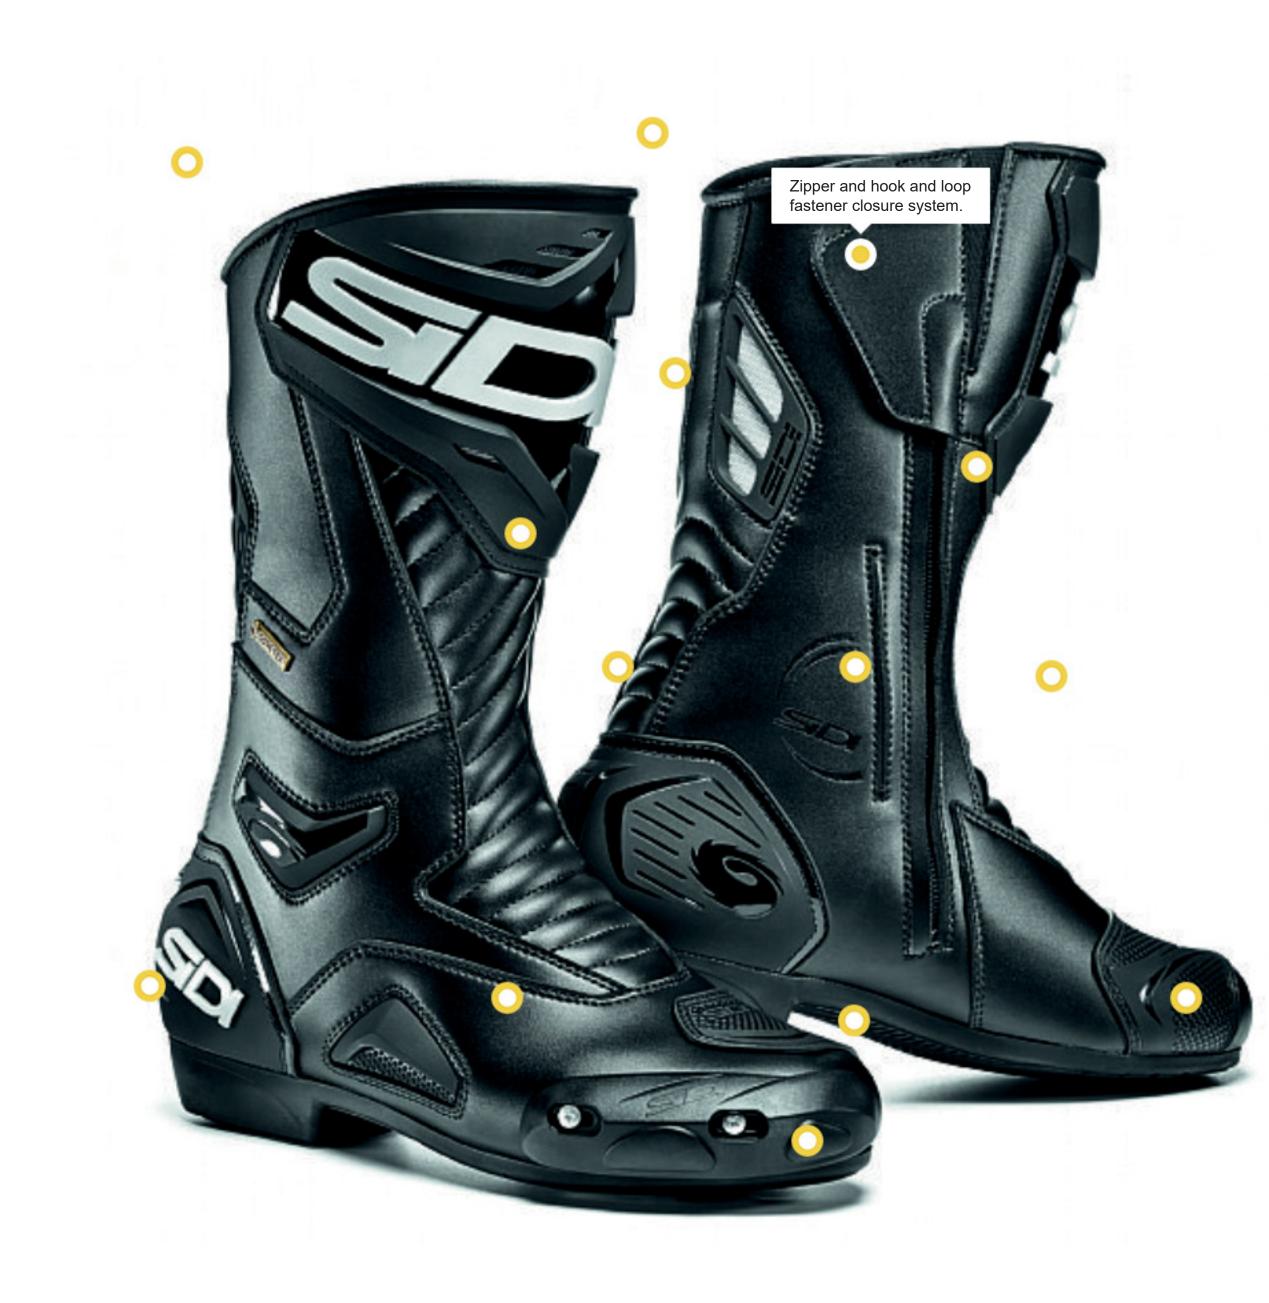

Perforated Teflon treated nylon lining. Lined with anti-abrasion Cambrelle® in the foot area for comfort, the upper is lined with Teflon mesh which prevents complete absorption of water and sweat. These materials will not retain water or sweat on the inside of the boot. The boot will dry quickly and the treatment also prevents the onset of mould.

0

in the

30

Malleolus external plastic guard with ergonomic closed cell foam padding internally to enhance protection of those tender small foot bones.

3

A-SLOW

Minuel

5

0

0

Nylon inner sole with removable arch support pad. Double stitched in all high stress areas.

•

0

Looking for dependable motorcycle boots & footwear? Rely on Sidi for quality and long-lasting products.

3

Sin)