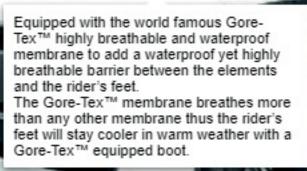

Perforated Teflon treated nylon lining. Lined with anti-abrasion Cambrelle® in the foot area for comfort, the upper is lined with Teflon mesh which prevents complete absorption of water and sweat. These materials will not retain water or sweat on the inside of the boot. The boot will dry quickly and the treatment also prevents the onset of mould.