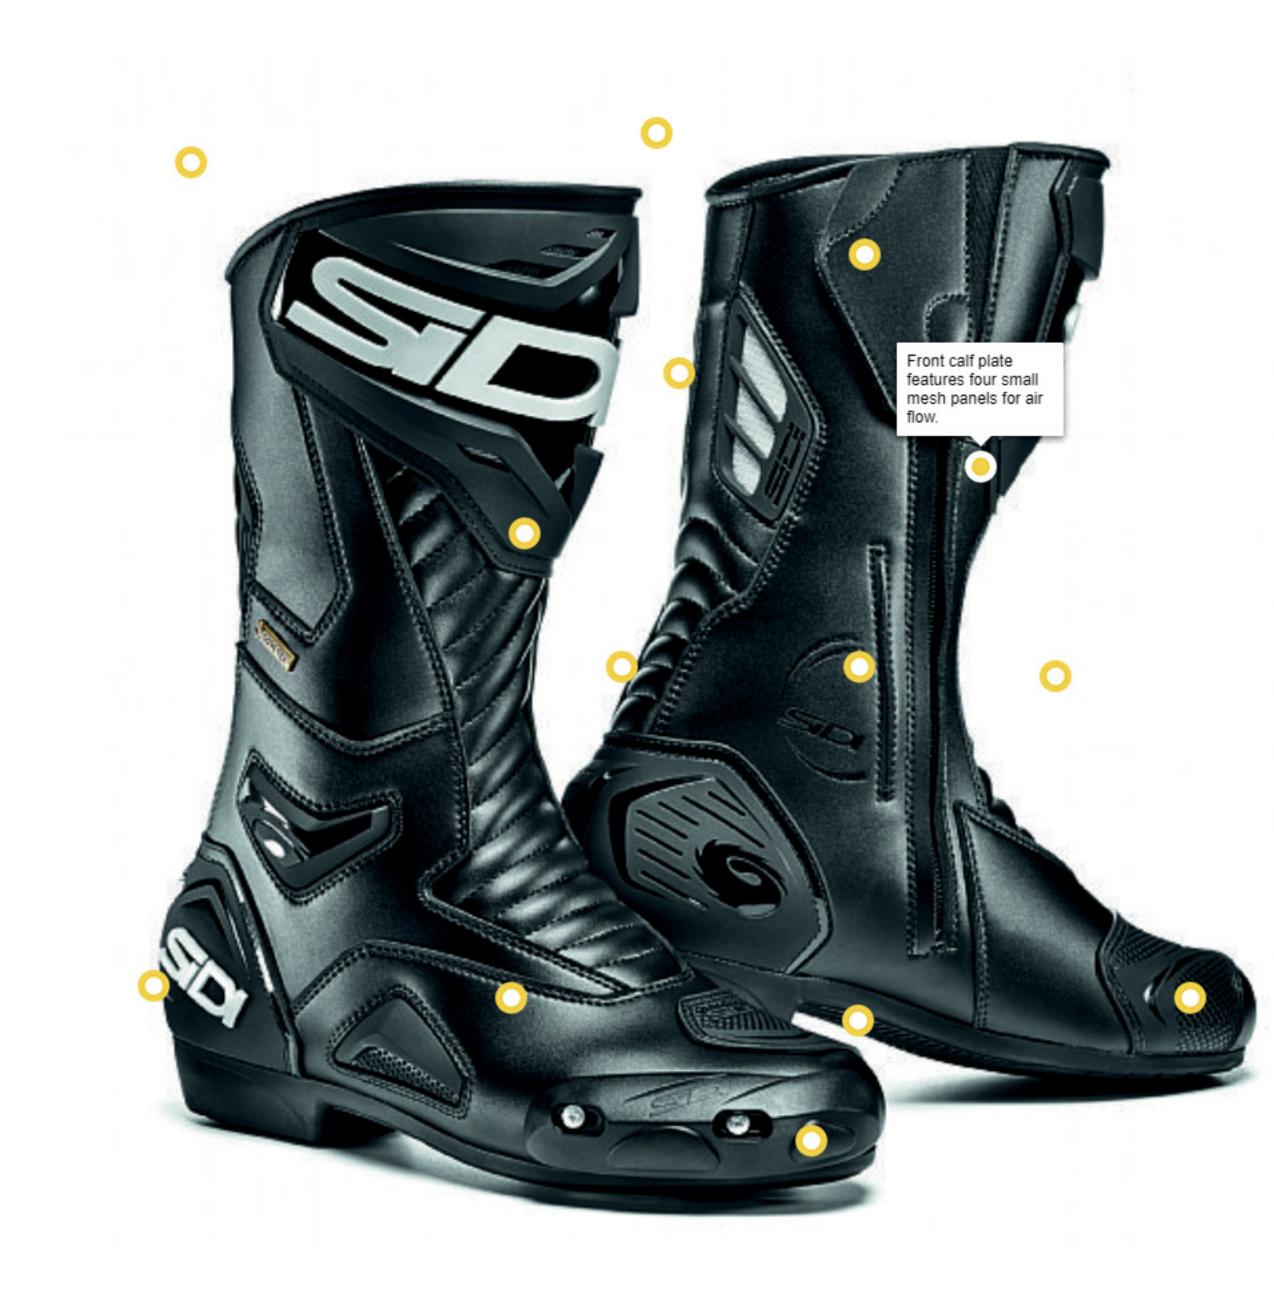

0

in the

30

Malleolus external plastic guard with ergonomic closed cell foam padding internally to enhance protection of those tender small foot bones.

3

A-SLOW

Minuel

5

0

0

Nylon inner sole with removable arch support pad. Double stitched in all high stress areas.

•

0

Looking for dependable motorcycle boots & footwear? Rely on Sidi for quality and long-lasting products.

3

Sin)