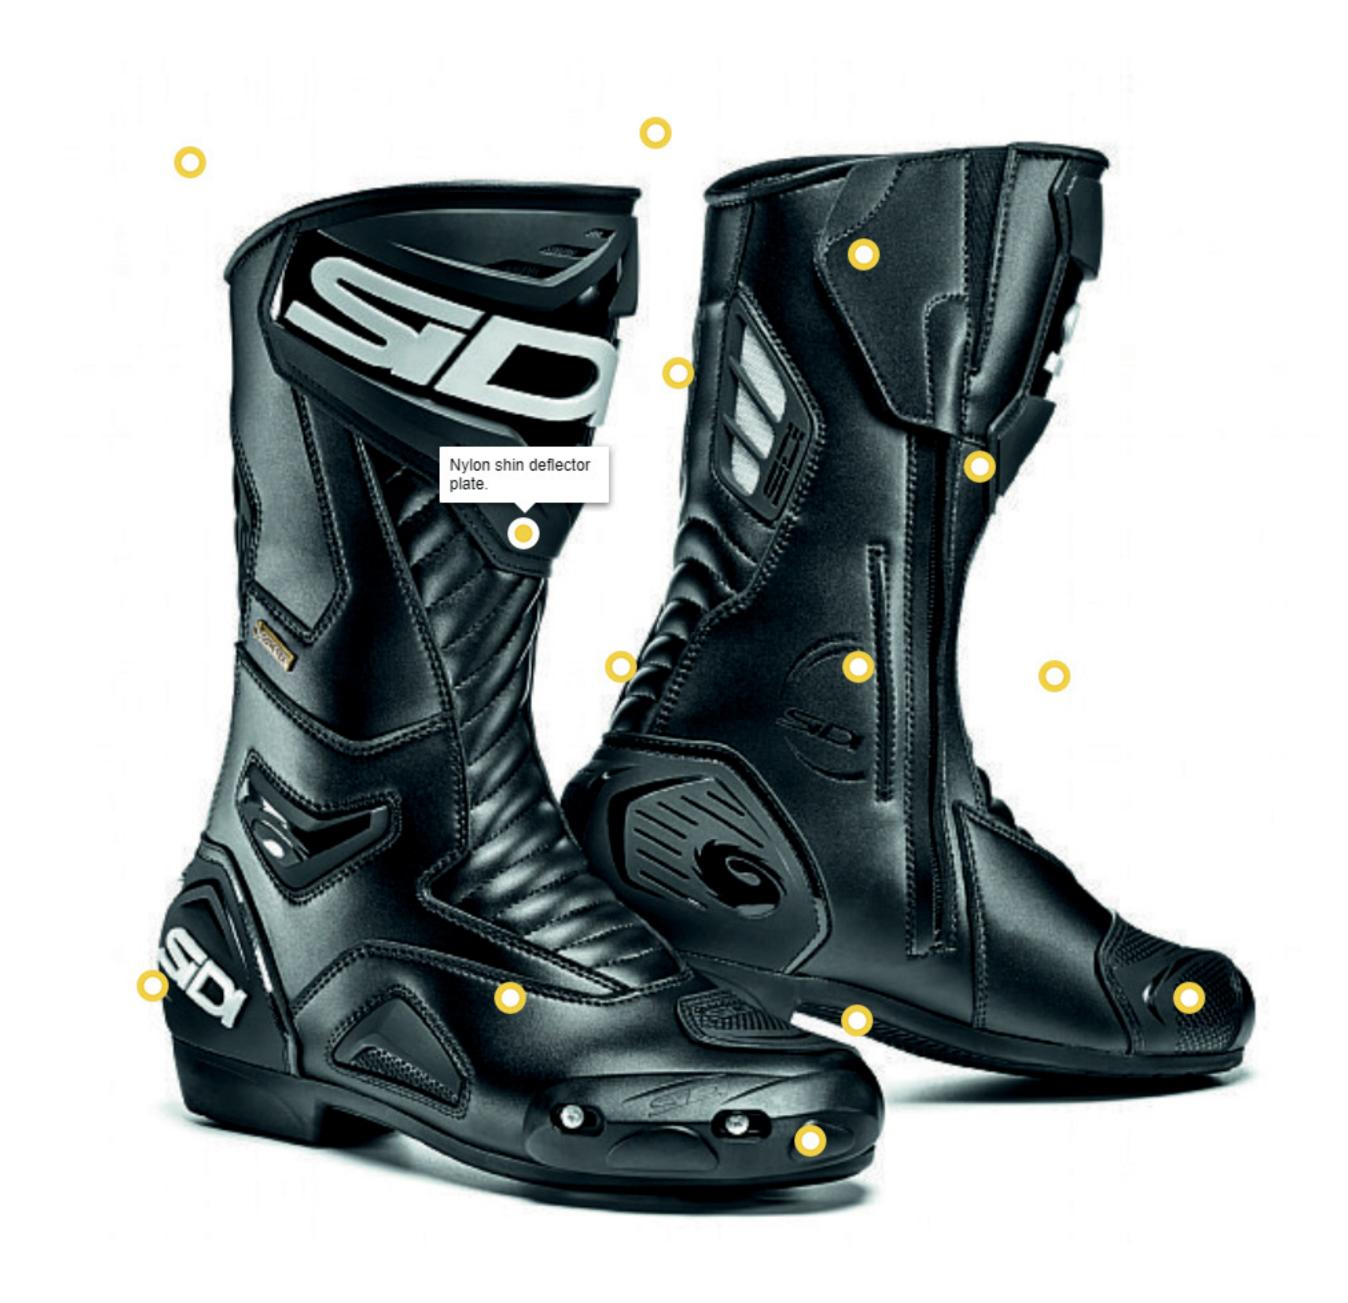

Perforated Teflon treated nylon lining. Lined with anti-abrasion Cambrelle® in the foot area for comfort, the upper is lined with Teflon mesh which prevents complete absorption of water and sweat. These materials will not retain water or sweat on the inside of the boot. The boot will dry quickly and the treatment also prevents the onset of mould.

0

in the

30

Malleolus external plastic guard with ergonomic closed cell foam padding internally to enhance protection of those tender small foot bones.

3

A-SLOW

Minuel

5

0

0

Nylon inner sole with removable arch support pad. Double stitched in all high stress areas.

•

0

Looking for dependable motorcycle boots & footwear? Rely on Sidi for quality and long-lasting products.

3

Sin)