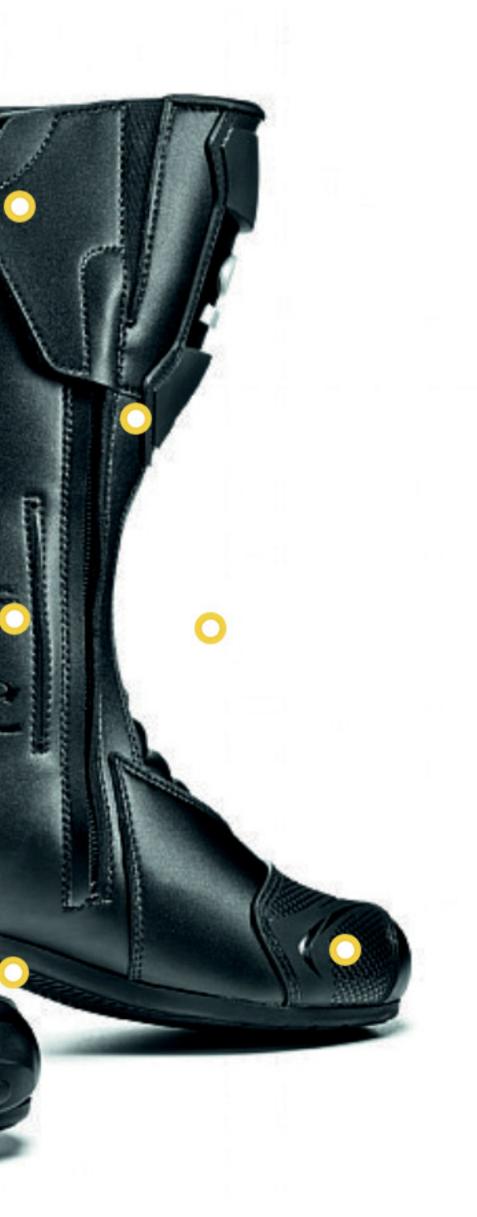

0

in the

30

Malleolus external plastic guard with ergonomic closed cell foam padding internally to enhance protection of those tender small foot bones.

3

A-SLOW

Minuel

5

0

0

Nylon inner sole with removable arch support pad. Double stitched in all high stress areas.

•

0

Looking for dependable motorcycle boots & footwear? Rely on Sidi for quality and long-lasting products.

3

Sin)