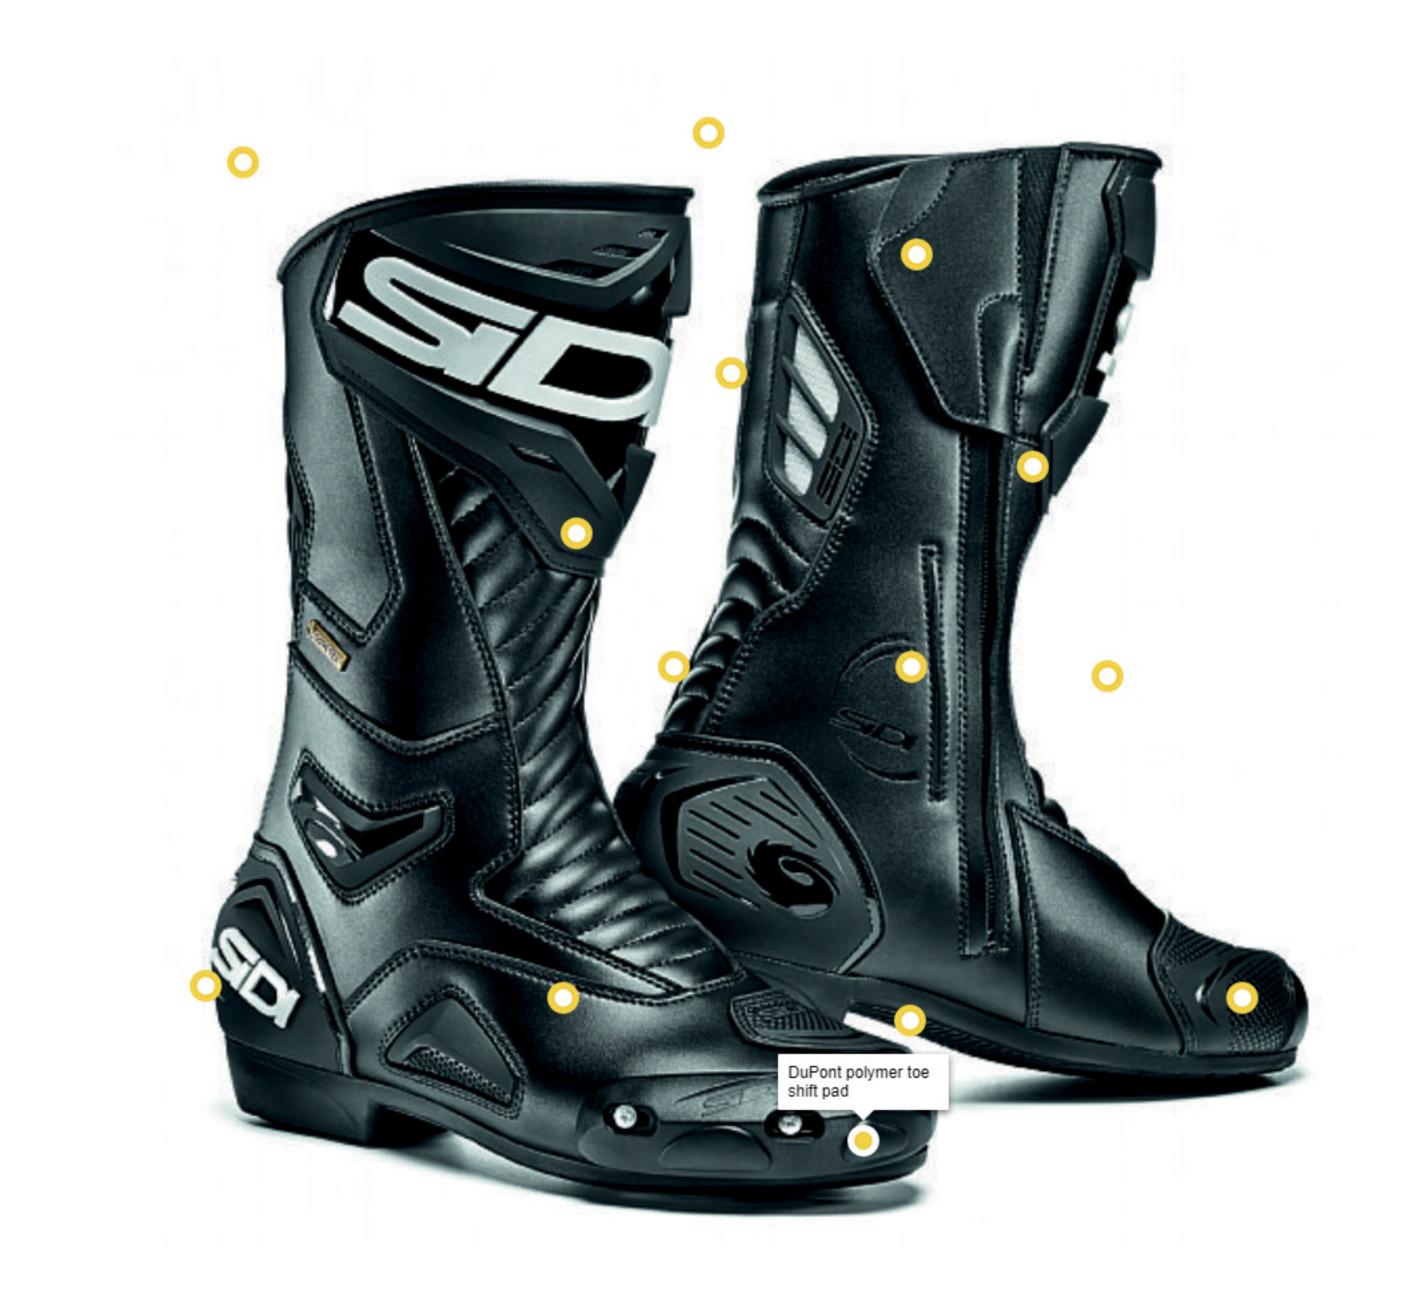

Perforated Teflon treated nylon lining. Lined with anti-abrasion Cambrelle® in the foot area for comfort, the upper is lined with Teflon mesh which prevents complete absorption of water and sweat. These materials will not retain water or sweat on the inside of the boot. The boot will dry quickly and the treatment also prevents the onset of mould.

0

in the

30

Malleolus external plastic guard with ergonomic closed cell foam padding internally to enhance protection of those tender small foot bones.

3

A-SLOW

Minuel

5

0

0

Nylon inner sole with removable arch support pad. Double stitched in all high stress areas.

•

0

Looking for dependable motorcycle boots & footwear? Rely on Sidi for quality and long-lasting products.

3

Sin)