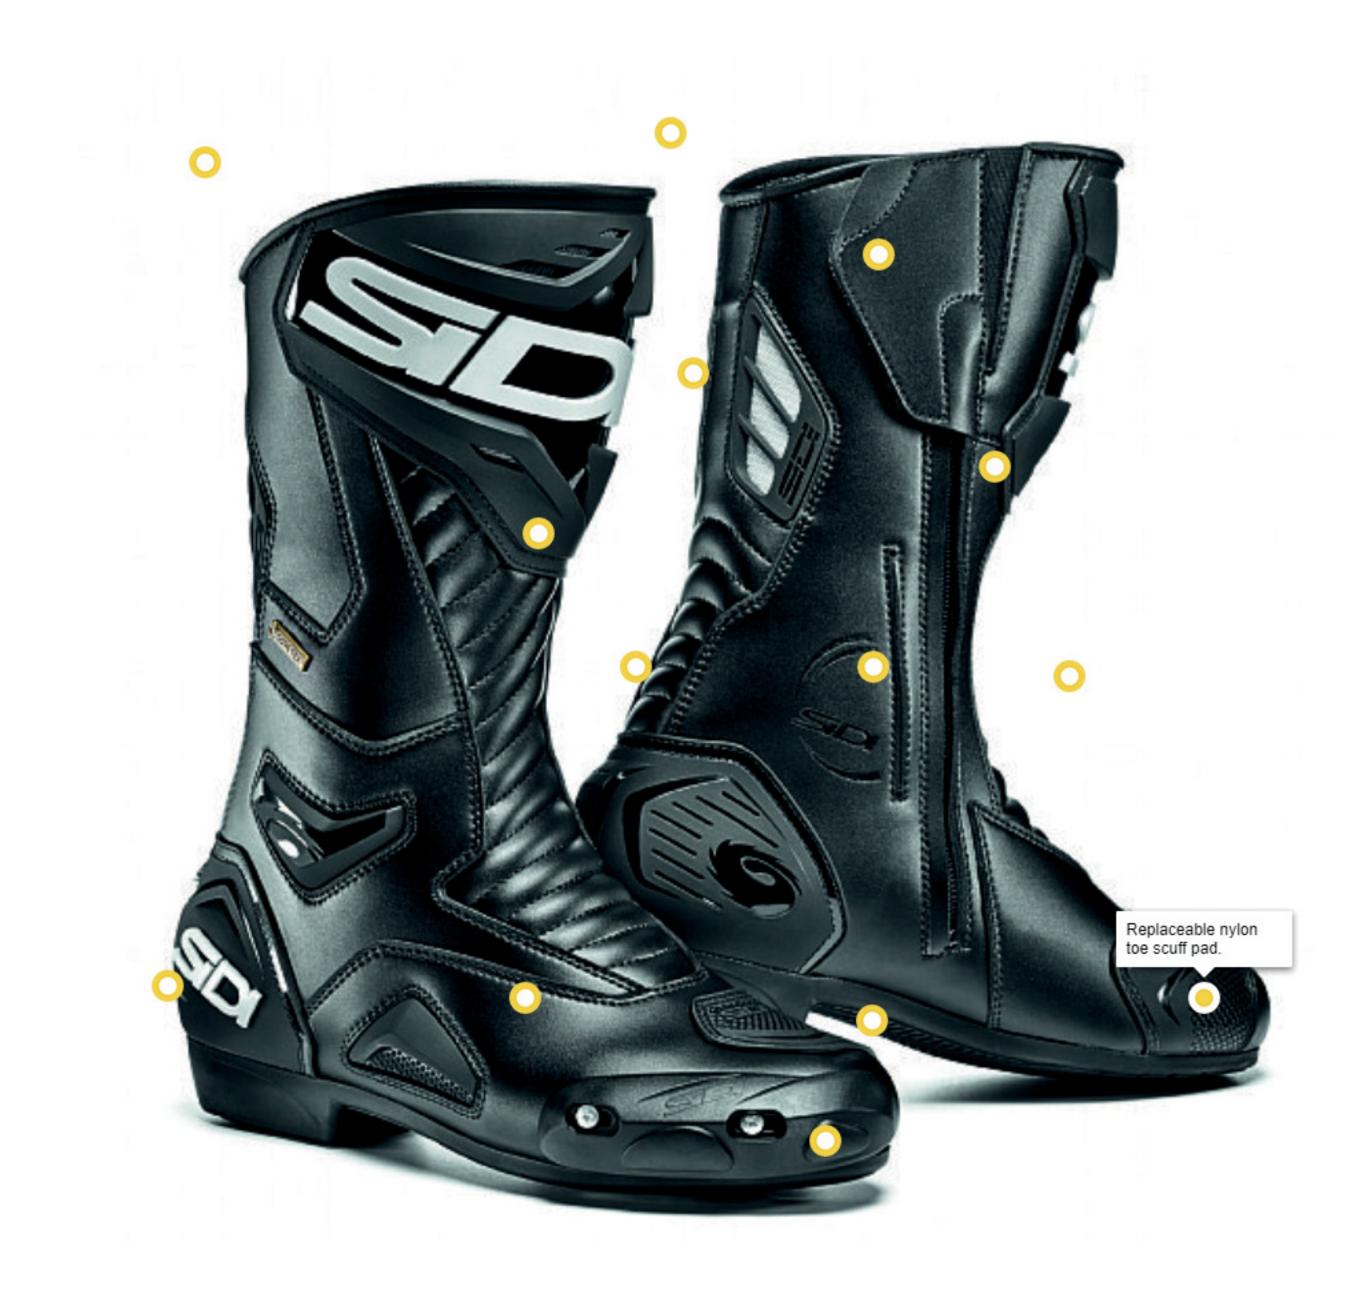

Perforated Teflon treated nylon lining. Lined with anti-abrasion Cambrelle® in the foot area for comfort, the upper is lined with Teflon mesh which prevents complete absorption of water and sweat. These materials will not retain water or sweat on the inside of the boot. The boot will dry quickly and the treatment also prevents the onset of mould.

0

in the

30

Malleolus external plastic guard with ergonomic closed cell foam padding internally to enhance protection of those tender small foot bones.

3

A-SLOW

Minuel

5

0

0

Nylon inner sole with removable arch support pad. Double stitched in all high stress areas.

•

0

Looking for dependable motorcycle boots & footwear? Rely on Sidi for quality and long-lasting products.

3

Sin)