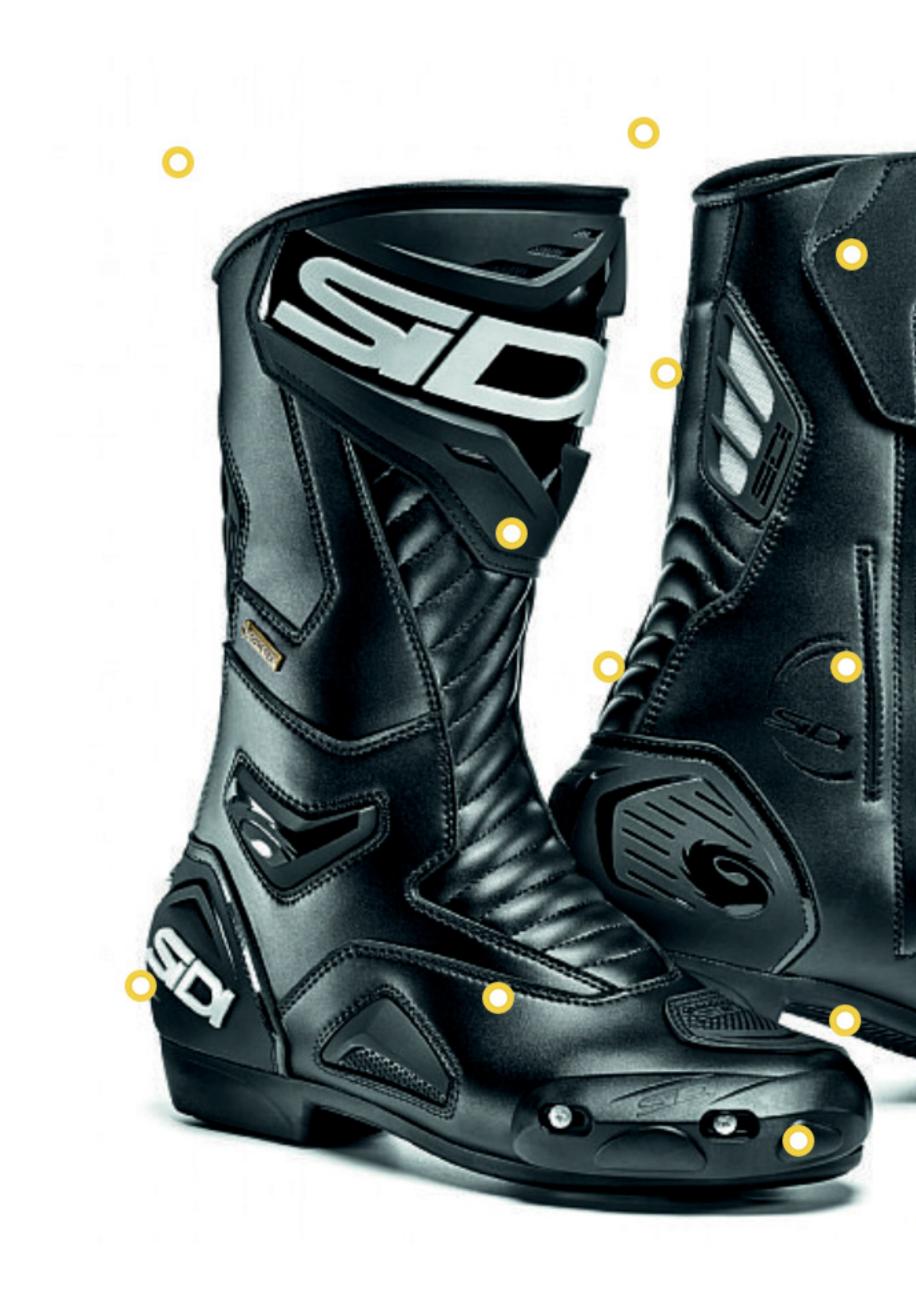

Perforated Teflon treated nylon lining. Lined with anti-abrasion Cambrelle® in the foot area for comfort, the upper is lined with Teflon mesh which prevents complete absorption of water and sweat. These materials will not retain water or sweat on the inside of the boot. The boot will dry quickly and the treatment also prevents the onset of mould.

0

in the

30

Malleolus external plastic guard with ergonomic closed cell foam padding internally to enhance protection of those tender small foot bones.

3

A-SLOW

Minuel

5

0

0

Nylon inner sole with removable arch support pad. Double stitched in all high stress areas.

•

0

Looking for dependable motorcycle boots & footwear? Rely on Sidi for quality and long-lasting products.

3

Sin)