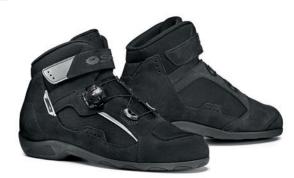

## **DUNA SPECIAL**

 $\in$ 

The "CE" marking means that the product meets the basic health and safety requirements of European Directive 89/686/ EEC.

| al Falada  |
|------------|
| eal Fabric |
|            |
|            |
|            |
|            |
|            |
|            |
|            |
|            |
|            |
|            |
|            |

- TECNO 3 SYSTEM

'Hook and loop strap
-Ankle pads
-Reflective insert on the back
-Nylon inner sole and removable arch support pad