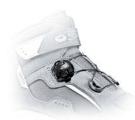

## TECNO - 3 SYSTEM

SIDI's new Techno-3 dials in fit along the entire length of the shoe, adapting the upper to the shape of the foot for a customized fit. SIDI's famously reliable and replaceable closures are improved by an all new proprietary SIDI Wire material that is completely non-binding for intuitive and effortless on-the-fly adjustments. Like most SIDI small parts, the Tecno-3 Buckle is serviceable and replaceable.