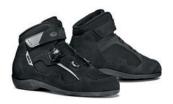

## **DUNA SPECIAL**

 $\in$ 

The "CE" marking means that the product meets the basic health and safety requirements of European Directive 89/686/ EEC.

| al Falada  |
|------------|
| eal Fabric |
|            |
|            |
|            |
|            |
|            |
|            |
|            |
|            |
|            |
|            |
|            |

- TECNO 3 SYSTEM

'Hook and loop strap
-Ankle pads
-Reflective insert on the back
-Nylon inner sole and removable arch support pad