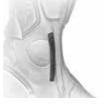

## ZIP ELASTIC PANEL

 Sidi has added a small elastic panel to aid in a smooth zipper operation as it allows a bit of movement via the elastic as the zipper passes over the rider's ankle ball.

Full Grain Microfibre with very similar characteristics to the genuine leather. Full Grain microfiber is not affected by aging and all its features are meant to be long-lasting. Lighter of leather it has very high mechanical properties outstanding tensile strength, tear resistance and flexing endurance. It maintains its softness independently from the exposition to every temperature. Full Grain Microfibre is stabil, breathable and water repellent. More resistant than leather