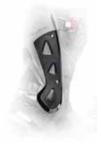

## **ANKLE SUPPORT BRACES**

•The two nylon braces join the ankle joint with two screws that are hidden by a nylon cap. This system supports the ankle and is reinforced with fiberglass and is easy to replace. This system allows excellent flex movement front-to-back while being firm side-to-side.