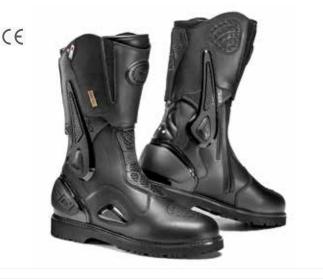

## ARMADA GORE

| SIZE   | 39 - 40 - 41 - 42 - 43 - 44 - 45 - 46 - 47 - 48       |
|--------|-------------------------------------------------------|
|        |                                                       |
|        |                                                       |
| UPPER  | Upper in Full Grain Microfibre                        |
|        |                                                       |
|        |                                                       |
| LINING | Lined with a Gore-Tex® waterproof-breathable membrane |
|        |                                                       |
|        |                                                       |
| SOLE   | Rubber sole                                           |
|        |                                                       |
|        | E D                                                   |

TECNOLOGY TWO BOOTS IN ONE

> Wrap around upper with ankle support beams can be removed to transform the ARMADA GORE from an adventure boot to a touring boot.

The "CE" marking means that the product meets the basic health and safety requirements of European Directive 89/686/ EEC.