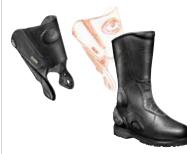

## **ANKLE SUPPORT BRACES**

•The two nylon braces join the ankle joint with two screws that are hidden by a nylon cap. This system supports the ankle and is reinforced with fiberglass and is easy to replace. This system allows excellent flex movement front-to-back while being firm side-to-side.

## ZIP ELASTIC PANEL

 Sidi has added a small elastic panel to aid in a smooth zipper operation as it allows a bit of movement via the elastic as the zipper passes over the rider's ankle ball.

Full Grain Microfibre with very similar characteristics to the genuine leather. Full Grain microfiber is not affected by aging and all its features are meant to be long-lasting. Lighter of leather it has very high mechanical properties outstanding tensile strength, tear resistance and flexing endurance. It maintains its softness independently from the exposition to every temperature. Full Grain Microfibre is stabil, breathable and water repellent. More resistant than leather

TECNOLOGY TWO BOOTS IN ONE

> Wrap around upper with ankle support beams can be removed to transform the ARMADA GORE from an adventure boot to a touring boot.

The "CE" marking means that the product meets the basic health and safety requirements of European Directive 89/686/ EEC.