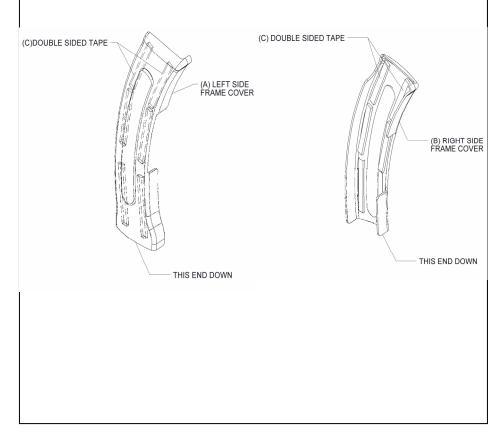

## **BIG BIKE PARTS' INSTALLATION INSTRUCTIONS** PART NO. FRAME COVER 63-211 YAMAHA V-STAR 950

TOOLS NEEDED: RUBBING ALCOHOL, SHOP TOWEL

HARDWARE INCLUDED: NONE

INSTALLATION INSTRUCTIONS:

- 1. WITH RUBBING ALCOHOL AND THE SHOP TOWEL, CLEAN THE AREA FOR THE LEFT SIDE FRAME AND ALLOW AREA TO DRY.
- 2. PEEL THE BACKING FROM THE DOUBLE SIDED TAPE (C) FROM THE LEFT SIDE FRAME COVER (A).
- 3. PLACE THE LEFT SIDE FRAME COVER (A) IN PLACE AND PRESS FIRMLY TO INSURE GOOD ADHESION BETWEEN THE TAPE AND THE BIKE FRAME.
- 4. REPEAT STEP #1THROUGH STEP #3FOR THE RIGHT SIDE FRAME COVER (B).