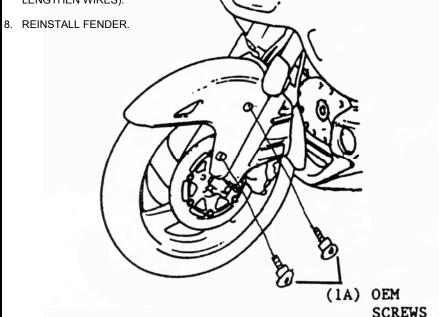

## INSTALLATION:

- USING 5MM ALLEN WRENCH REMOVE THE FOUR OEM SCREWS (1A) FROM FENDER, AND REMOVE FENDER.
- FIT THE MEDALLION TO THE BIKE ON THE FRONT TIP OF THE FENDER. MAKE SURE IT IS CENTERED. MARK A SPOT ON FENDER TO DRILL HOLE FOR WIRES.
- 3. DRILL A 1/8" HOLE AT MARK ON FENDER.
- 4. CLEAN THE SPOT FOR THE MEDALLION WITH RUBBING ALCOHOL.
- REMOVE THE BACKING FROM THE TAPE ON BACK SIDE OF MEDALLION. RUN THE WIRES THROUGH THE HOLE AND STICK THE PART TO THE BIKE. (THERE IS ONLY ONE CHANCE TO GET THE MEDALLION IN THE CORRECT SPOT.)
- 6. RUN THE WIRES UP THE FENDER AND TAPE THEM TO THE FENDER.