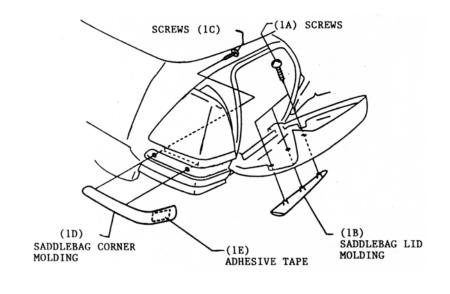

## ITEMS REQUIRED: PHILLIPS SCREWDRIVER RUBBING ALCOHOL

INSTALLATION:

- 1. REMOVE THE THREE SCREWS (1A) THAT HOLD THE RIGHT SIDE SADDLEBAG LID MOLDING (1B) ON.
- 2. REMOVE THE TWO SCREWS (1C) THAT HOLD THE RIGHT SIDE SADDLEBAG CORNER MOLDING (1D) ON. THERE IS ALSO ADHESIVE TAPE (1E) HOLDING THE CORNER PIECE ON.
- 3. INSTALL THE NEW CHROME MOLDING IN THE REVERSE OF REMOVAL. BE SURE TO CLEAN THE SURFACE THAT THE ADHESIVE TAPE WILL CONTACT WITH RUBBING ALCOHOL.
- 4. FOLLOW STEPS 1-3 FOR LEFT SIDE.