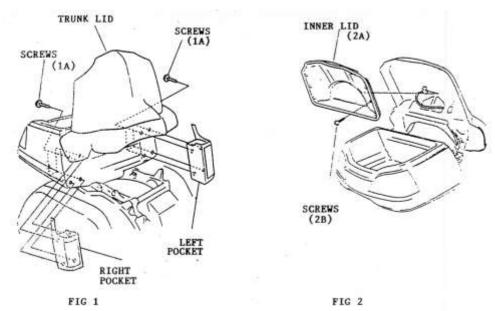

8MM WRENCH

5MM ALLEN WRENCH 6MM ALLEN WRENCH

**INSTALLATION:** 

- 1. APPLY SEAL TO SPEAKERS UNIT. USE SCISSORS, CUT THE SEAL INTO TWO EQUAL PORTIONS.
- 2. REMOVE THE PASSENGER HANDLES USING 6MM ALLEN WRENCH, REMOVE THE SEAT AND SIDE COVERS.
- 3. DISCONNECT THE NEGATIVE BATTERY CABLE.
- 4. REMOVE THE FOUR SCREWS (1A) ON EACH SIDE HOLDING THE RIGHT AND LEFT POCKETS ON.
- 5. REMOVE THE INNER TRUNK LID (2A) BY REMOVING THE PHILLIPS HEAD SCREWS (2B) THAT HOLD IT ON.
- 6. USING 8MM WRENCH REMOVE THE 3 BOLTS (3B) ON THE HINGE ASSEMBLY, BOTH SIDES.
- 7. REMOVE THE TWO PHILLIPS HEAD SCREWS (4A) HOLDING SPEAKER BOX (4C, 4D) ONTO TRUNK, BOTH SIDES.
- 8. USING A 5MM ALLEN WRENCH REMOVE THE TWO BOLTS (4B) HOLDING THE SPEAKER BOX (4C, 4D) TO TRUNK, BOTH SIDES.
- 9. REMOVE THE THREE PHILLIPS HEAD SCREWS (5A) HOLDING THE TWO PARTS OF THE SPEAKER BOX (5B, 5C) TOGETHER.
- 10. LOCATE THE "X" MARK (5D) ON THE BACK OF THE INNER SPEAKER BOX (5B) AND DRILL A 3/8" HOLE AT THAT POINT.
- 11. INSTALL THE SPEAKER (6B) INTO OUTER SPEAKER BOX (6C) USING THE SCREWS (6A) PROVIDED. BE SURE SPEAKER TERMINALS ARE AT THE TOP PORTION OF SPEAKER BOX.
- 12. REINSTALL THE INNER SPEAKER BOX TO THE HINGES BY REINSTALLING THE BOLTS REMOVED IN #6.
- 13. RUN THE SPEAKER WIRE HARNESS THROUGH THE DRILLED HOLES AND CONNECT THEM TO SPEAKERS. BE SURE TO USE THE LONG SIDE OF WIRE HARNESS ON RIGHT SIDE SPEAKER.
- 14. SECURE THE WIRE HARNESS USING THE SMALL WIRE TIES. BE SURE THAT THEY WILL NOT GET PINCHED IN THE TRUNK HINGE.
- 15. REINSTALL THE TRUNK LID BY REVERSING STEPS 7-8.
- 16. PLUG THE WIRE HARNESS INTO THE BLACK 4-PIN CONNECTOR (7A) ON BIKE.
- 17. SECURE THE WIRE HARNESS TO THE FRAME USING THE LONG WIRE TIES.
- 18. REINSTALL ALL PARTS REMOVED REVERSING STEPS 2-6.