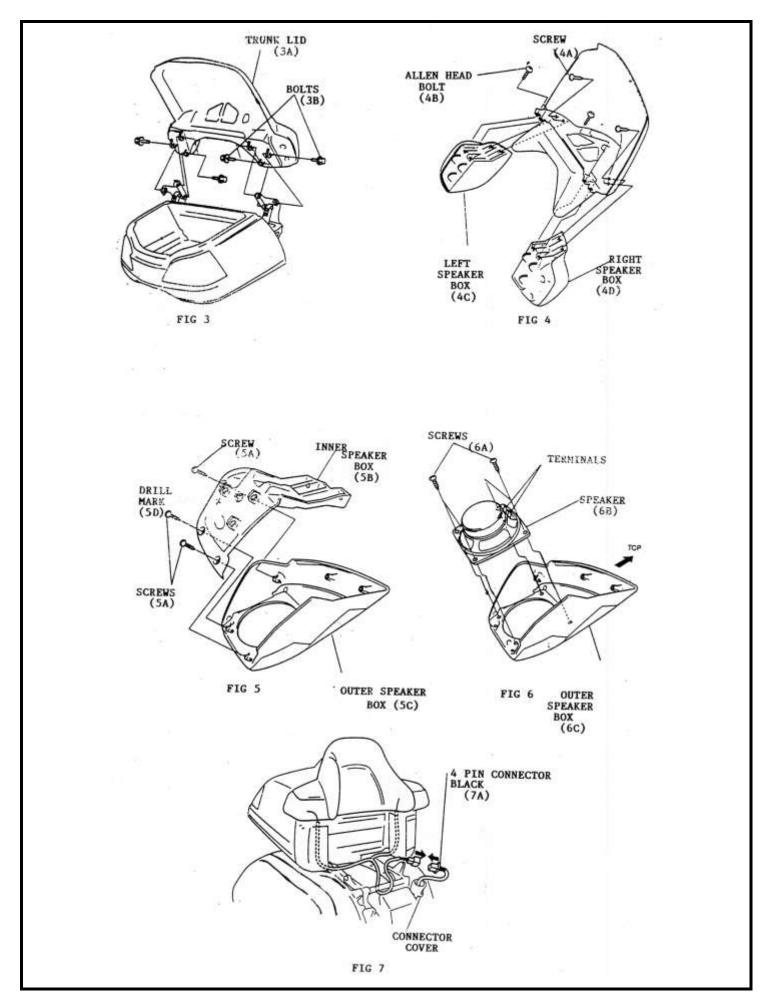

8MM WRENCH

5MM ALLEN WRENCH 6MM ALLEN WRENCH

**INSTALLATION:** 

- 1. APPLY SEAL TO SPEAKERS UNIT. USE SCISSORS, CUT THE SEAL INTO TWO EQUAL PORTIONS.
- 2. REMOVE THE PASSENGER HANDLES USING 6MM ALLEN WRENCH, REMOVE THE SEAT AND SIDE COVERS.
- 3. DISCONNECT THE NEGATIVE BATTERY CABLE.
- 4. REMOVE THE FOUR SCREWS (1A) ON EACH SIDE HOLDING THE RIGHT AND LEFT POCKETS ON.
- 5. REMOVE THE INNER TRUNK LID (2A) BY REMOVING THE PHILLIPS HEAD SCREWS (2B) THAT HOLD IT ON.
- 6. USING 8MM WRENCH REMOVE THE 3 BOLTS (3B) ON THE HINGE ASSEMBLY, BOTH SIDES.
- 7. REMOVE THE TWO PHILLIPS HEAD SCREWS (4A) HOLDING SPEAKER BOX (4C, 4D) ONTO TRUNK, BOTH SIDES.
- 8. USING A 5MM ALLEN WRENCH REMOVE THE TWO BOLTS (4B) HOLDING THE SPEAKER BOX (4C, 4D) TO TRUNK, BOTH SIDES.
- 9. REMOVE THE THREE PHILLIPS HEAD SCREWS (5A) HOLDING THE TWO PARTS OF THE SPEAKER BOX (5B, 5C) TOGETHER.
- 10. LOCATE THE "X" MARK (5D) ON THE BACK OF THE INNER SPEAKER BOX (5B) AND DRILL A 3/8" HOLE AT THAT POINT.
- 11. INSTALL THE SPEAKER (6B) INTO OUTER SPEAKER BOX (6C) USING THE SCREWS (6A) PROVIDED. BE SURE SPEAKER TERMINALS ARE AT THE TOP PORTION OF SPEAKER BOX.
- 12. REINSTALL THE INNER SPEAKER BOX TO THE HINGES BY REINSTALLING THE BOLTS REMOVED IN #6.
- 13. RUN THE SPEAKER WIRE HARNESS THROUGH THE DRILLED HOLES AND CONNECT THEM TO SPEAKERS. BE SURE TO USE THE LONG SIDE OF WIRE HARNESS ON RIGHT SIDE SPEAKER.
- 14. SECURE THE WIRE HARNESS USING THE SMALL WIRE TIES. BE SURE THAT THEY WILL NOT GET PINCHED IN THE TRUNK HINGE.
- 15. REINSTALL THE TRUNK LID BY REVERSING STEPS 7-8.
- 16. PLUG THE WIRE HARNESS INTO THE BLACK 4-PIN CONNECTOR (7A) ON BIKE.
- 17. SECURE THE WIRE HARNESS TO THE FRAME USING THE LONG WIRE TIES.
- 18. REINSTALL ALL PARTS REMOVED REVERSING STEPS 2-6.