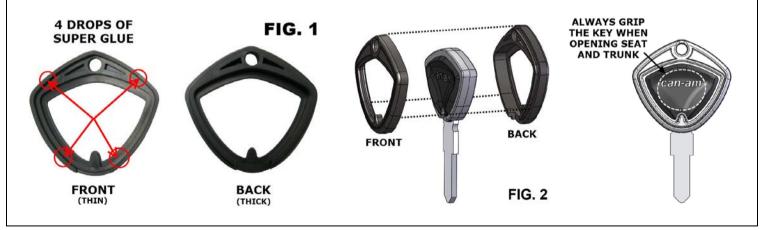

## INSTALLATION:

- 4. SEPARATE THE TWO HALVES OF THE KEY COVER AND LAY THEM ON A CLEAN PAPER TOWEL.
- 5. APPLY FOUR SMALL DROPS OF SUPER GLUE TO THE INSIDE OF THE FRONT HALF AS SHOWN IN FIG. 1. (NOTE: THE FRONT IS THE THINNER HALF)
- 6. SNAP THE FRONT AND BACK TOGETHER WITH THE KEY AS SHOWN IN FIG. 2.