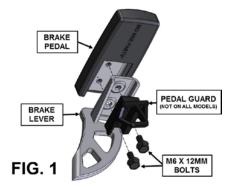

## INSTALLATION:

- 1. USING A 10MM SOCKET WRENCH REMOVE THE TWO M6 X 12MM HEX BOLTS ON THE BOTTOM SIDE OF THE OEM BRAKE PEDAL.
- 2. SOME MODELS ALSO HAVE A PLASTIC PEDAL GUARD ON THE UNDER SIDE OF THE BRAKE LEVER. IF SO ALSO REMOVE THE PEDAL GUARD.
- 3. USING A CLEAN TOWEL AND RUBBING ALCOHOL CLEAN THE THREADS ON THE TWO M6 X 12MM LONG HEX BOLTS YOU REMOVED IN STEP 1. LET DRY.
- 4. PLACE A SMALL DROP OF REMOVABLE THREAD LOCK ON EACH OF THE TWO M6 X12MM LONG HEX BOLT.
- 5. INSTALL THE NEW BRAKE PEDAL AS SHOWN BELOW IN FIG. 1. NOTE: SOME MODELS DO NOT HAVE A PEDAL GUARD.