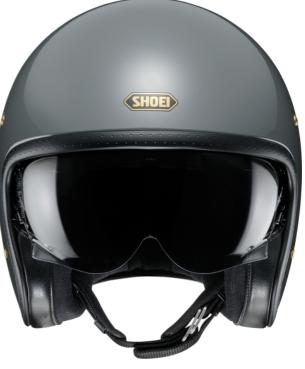

#### SHIELD SYSTEM

The vintage-inspired, retractable and adjustable CJ-3 shield offers instant relief from incoming wind while protecting against 99% of the sun's damaging UV rays. Featuring a distortion-free view throughout the entire field of vision, the CJ-3 shield is sure to enhance your ride.

## COMFORT

The J·O is equipped with a fully removable, washable, replaceable and adjustable interior system that combines a comfortable fit and secure hold for distraction-free, high-speed riding. Unmatched attention to detail and high-quality liner materials help accentuate the J·O's overall finish and premium aesthetics.