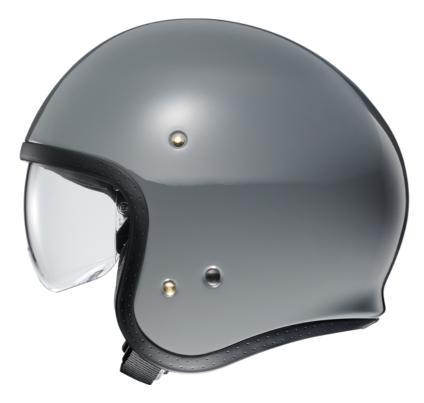

# COMPACT SHELL

Blending classic and modern design attributes with proprietary materials and advanced manufacturing techniques have yielded the J·O's unique—and beautifully compact—shell profile. A narrow design that features a streamlined 1950's "Ducktail", the J·O's AIM shell is sleek, classy and performance-driven all in one.

### SAFETY

A proprietary matrix of lightweight organic and high-performance fibers provides optimal impact absorption, strength, and elasticity. DOT Certified, the J $\cdot$ O's AIM Shell is available in 6 sizes from XS to XXL (3 shells/4 liners) to ensure a custom fit for every rider.