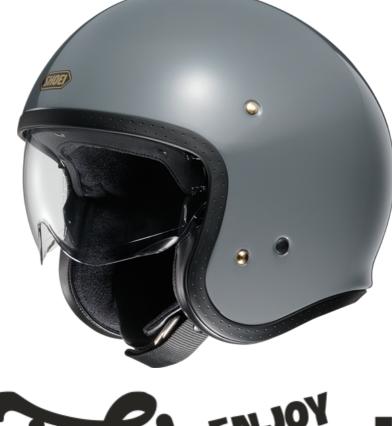

# **DESIGN CONCEPT**

Retro, meet modern. Featuring a classic open-face shell design inspired by a rich heritage of vintage SHOEI models, the new J·O is finished with a splash of modern styling, a compact profile thanks to SHOEI's advanced technologies and state-of-the-art manufacturing techniques, and the innovative CJ-3 shield for increased performance and maximum versatility. Premium liner materials provide optimal comfort, performance and aesthetics, and round out the J·O's flawless fit and finish. Enjoy the ride!

# COMPACT SHELL

Blending classic and modern design attributes with proprietary materials and advanced manufacturing techniques have yielded the J·O's unique—and beautifully compact—shell profile. A narrow design that features a streamlined 1950's "Ducktail", the J·O's AIM shell is sleek, classy and performance-driven all in one.

### SAFETY

A proprietary matrix of lightweight organic and high-performance fibers provides optimal impact absorption, strength, and elasticity. DOT Certified, the J $\cdot$ O's AIM Shell is available in 6 sizes from XS to XXL (3 shells/4 liners) to ensure a custom fit for every rider.