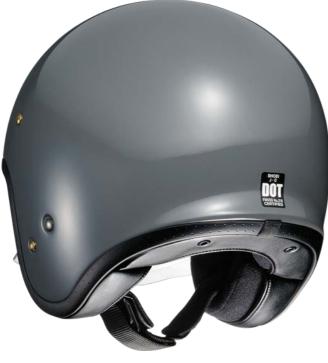

# COMPACT SHELL

Blending classic and modern design attributes with proprietary materials and advanced manufacturing techniques have yielded the J·O's unique—and beautifully compact—shell profile. A narrow design that features a streamlined 1950's "Ducktail", the J·O's AIM shell is sleek, classy and performance-driven all in one.

### SAFETY

A proprietary matrix of lightweight organic and high-performance fibers provides optimal impact absorption, strength, and elasticity. DOT Certified, the J $\cdot$ O's AIM Shell is available in 6 sizes from XS to XXL (3 shells/4 liners) to ensure a custom fit for every rider.