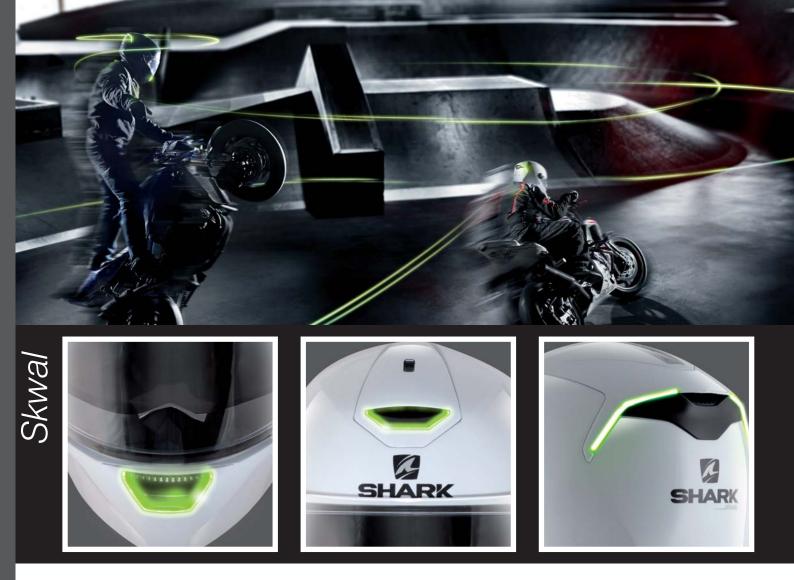

**SKWAL** shows off a tapered and organic profile fluidly sculpted by sleek speed through the air, with **aerodynamic qualities** and **rock-solid stability** enhanced by its spoiler.

Its sleek lines are enhanced with **three integrated LEDs** with a rechargeable battery – Skwal is **the first full-face helmet ever to feature this technology.** 

## The first helmet with LED lights, it has a rechargeable battery

(with up to 5000 recharge cycles and a battery life of five hours on a continuous basis, 10 hours while flashing).

- «Pinlock Maxvision<sup>®</sup>» film provided
- 🖌 1 470g
- Autoseal System: making the visor adhering to the helmet's gasket providing a much better insulation (water and cold)
- Available XS, S, M, L & XL