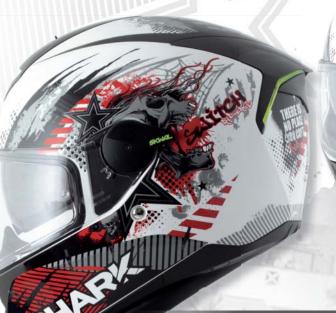

amic qualities** and **rock-solid stability** enhanced by its spoiler.

Its sleek lines are enhanced with **three integrated LEDs** with a rechargeable battery – Skwal is **the first full-face helmet ever to feature this technology.** 

Born to attack, Skwal has a dynamic instinct for the road.

Always on the hunt, the latest SHARK is built for Sport and Performance.

## The first helmet with LED lights, it has a rechargeable battery



(with up to 5000 recharge cycles and a battery life of five hours on a continuous basis, 10 hours while flashing).

- «Pinlock Maxvision<sup>®</sup>» film provided
- 🖌 1 470g
- Autoseal System: making the visor adhering to the helmet's gasket providing a much better insulation (water and cold)
- Available XS, S, M, L & XL

# Skwal Switch

New in June 2015



### SWITCH RIDERS WKR / HE5420

SHARK



#### SWITCH RIDERS MAT GAO / HE5421