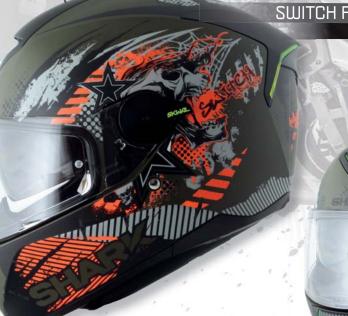

ty** enhanced by its spoiler.

Its sleek lines are enhanced with **three integrated LEDs** with a rechargeable battery – Skwal is **the first full-face helmet ever to feature this technology.** 

Born to attack, Skwal has a dynamic instinct for the road.

Always on the hunt, the latest SHARK is built for Sport and Performance.

## The first helmet with LED lights, it has a rechargeable battery



(with up to 5000 recharge cycles and a battery life of five hours on a continuous basis, 10 hours while flashing).

- «Pinlock Maxvision<sup>®</sup>» film provided
- 🖌 1 470g
- Autoseal System: making the visor adhering to the helmet's gasket providing a much better insulation (water and cold)
- Available XS, S, M, L & XL

# Skwal Switch

New in June 2015



### SWITCH RIDERS WKR / HE5420

SHARK



#### SWITCH RIDERS MAT GAO / HE5421