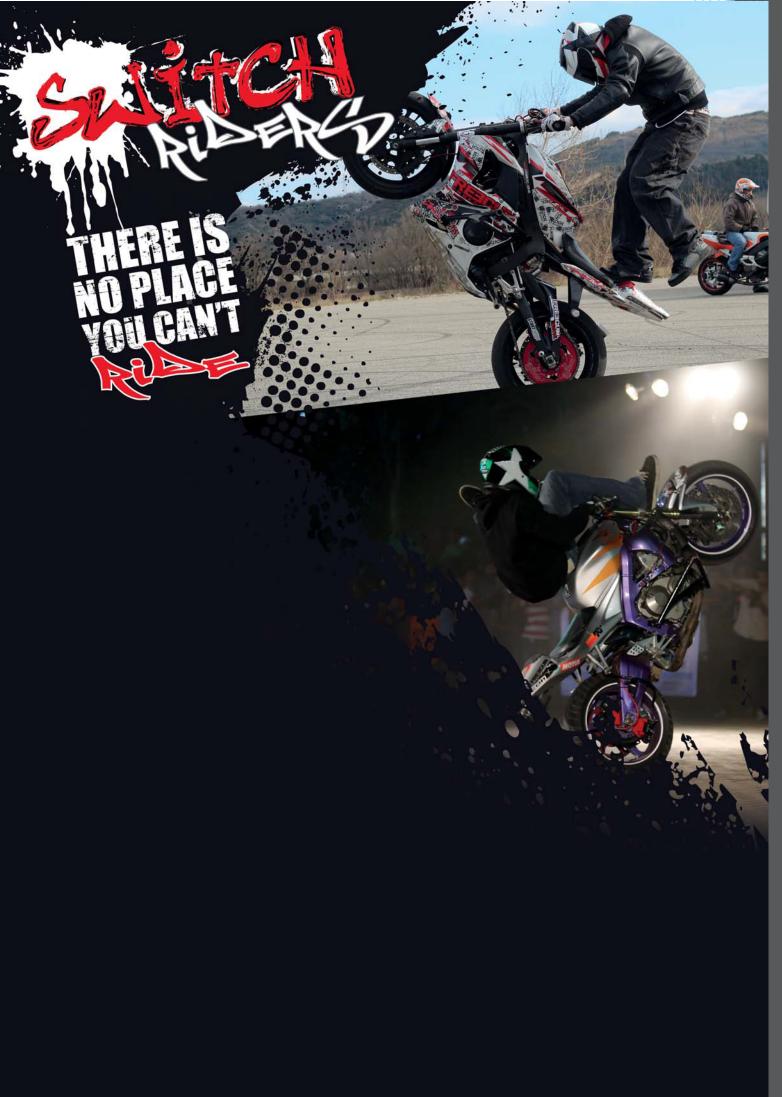

#### There is no place you can't ride! Such is the motto of the Switch Riders!

As renowned stunt riders wearing the SHARK brand, this troupe puts on more than 40 shows a year and has taken home enough contest prizes to rank them among the very best in the world in their category. Responsible for a large number of videos streaming on social media (see "Restricted Area - Drifting Motorcycles Crossing", which has already generated several million views), the Switch Riders prove to be great brand ambassadors!

## New in June 2015

SHARK would like to dedicate a special decoration for these champions in the brand's latest line: **SKWAL.** As part of its Pulse line, **the SHARK Skwal Switch**, available in 2 colors, was developed jointly between SHARK's design teams and Switch Riders' handlers. The result is a helmet that actually resembles Switch Riders: a burst of energy, friendship, riding, pushing one's limits, breaking new ground, etc. all matched by an incredible spirit!