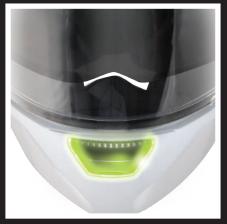

SKWAL's design has been strengthened and enhanced with the use of integrated LEDs, which makes it one of the world's first helmets to feature this technology.

Product of 25 years of SHARK creation and innovation, SKWAL is the new helmet of the Pulse range matching aggressive looks with versatility, comfort and safety.

**SKWAL** shows off a tapered and organic profile fluidly sculpted by sleek speed through the air, with aerodynamic qualities and rock-solid stability enhanced by its spoiler.

Its sleek lines are enhanced with three integrated LEDs with a rechargeable battery – Skwal is the first full-face helmet ever to feature this technology. Born to attack, Skwal has a dynamic instinct for the road.

## ▲ The first helmet with LED lights, it has a rechargeable battery

(with up to 5000 recharge cycles and a battery life of five hours on a continuous basis, 10 hours while flashing).

- «Pinlock Maxvision®» film provided
- 1470g
- ▲ Autoseal System: making the visor adhering to the helmet's gasket providing a much better insulation (water and cold)
- Available XS, S, M, L & XL