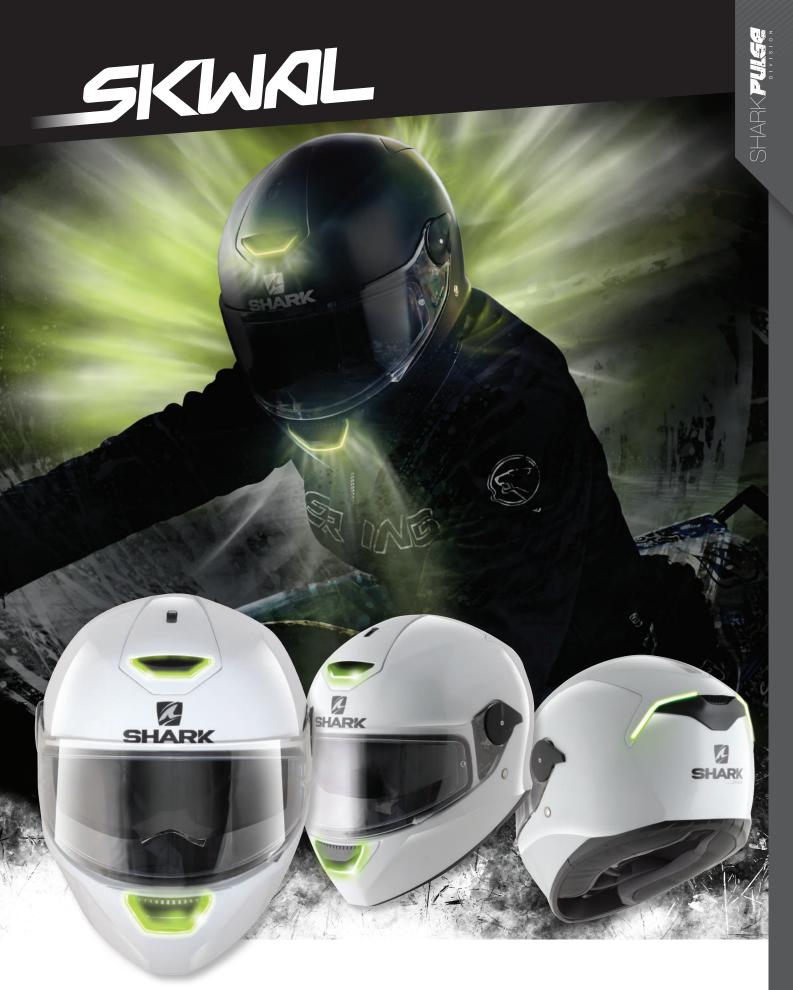

## **Skwal** the 2015 collection

WKG / HE5407

KRS / HE5410

KBS / HE5410

KSW / HE5411

Further to an aerodynamic study, the design of the SKWAL was inspired by profiling and fluid dynamics in order to guarantee stability and soundproofing at high speeds.

SKWAL's design has been strengthened and enhanced with the use of integrated LEDs, which makes it one of the world's first helmets to feature this technology.

Product of 25 years of SHARK creation and innovation, SKWAL is the new helmet of the Pulse range matching aggressive looks with versatility, comfort and safety.

**SKWAL** shows off a tapered and organic profile fluidly sculpted by sleek speed through the air, with aerodynamic qualities and rock-solid stability enhanced by its spoiler.

Its sleek lines are enhanced with three integrated LEDs with a rechargeable battery – Skwal is the first full-face helmet ever to feature this technology. Born to attack, Skwal has a dynamic instinct for the road.

## ▲ The first helmet with LED lights, it has a rechargeable battery

(with up to 5000 recharge cycles and a battery life of five hours on a continuous basis, 10 hours while flashing).

- «Pinlock Maxvision®» film provided
- 1470g
- ▲ Autoseal System: making the visor adhering to the helmet's gasket providing a much better insulation (water and cold)
- Available XS, S, M, L & XL