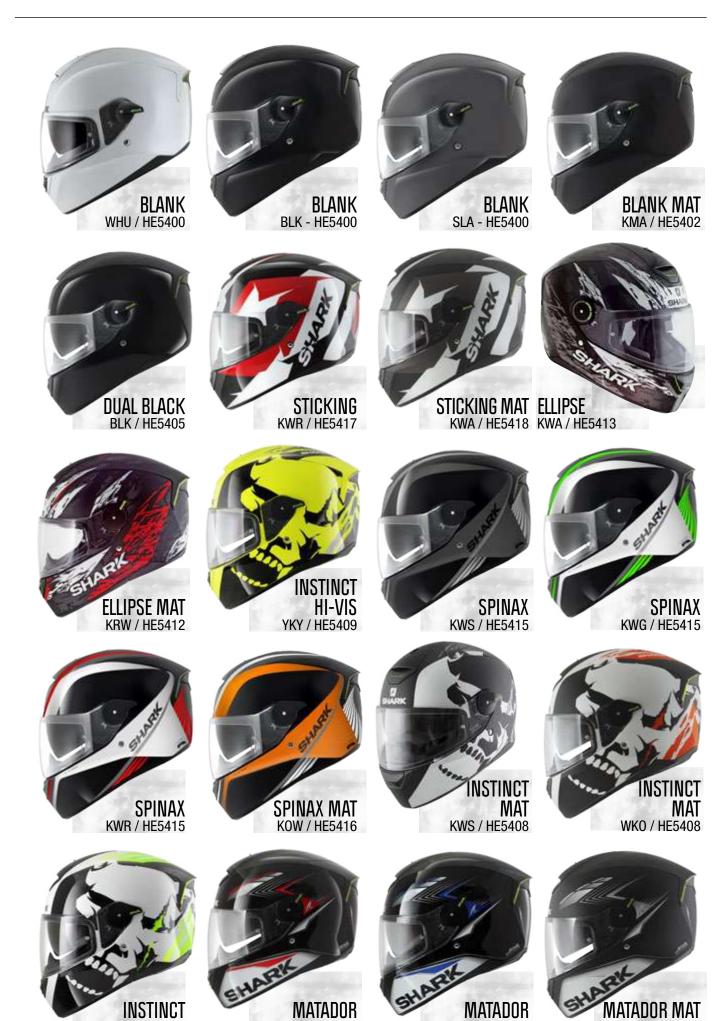

## **Skwal** the 2015 collection

WKG / HE5407

KRS / HE5410

KBS / HE5410

KSW / HE5411

Further to an aerodynamic study, the design of the SKWAL was inspired by profiling and fluid dynamics in order to guarantee stability and soundproofing at high speeds.