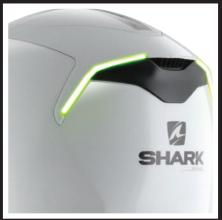

SKWAL's design has been strengthened and enhanced with the use of integrated LEDs, which makes it one of the world's first helmets to feature this technology.

Product of 25 years of SHARK creation and innovation, SKWAL is the new helmet of the Pulse range matching aggressive looks with versatility, comfort and safety.

**SKWAL** shows off a tapered and organic profile fluidly sculpted by sleek speed through the air, with aerodynamic qualities and rock-solid stability enhanced by its spoiler.

Its sleek lines are enhanced with three integrated LEDs with a rechargeable battery – Skwal is the first full-face helmet ever to feature this technology. Born to attack, Skwal has a dynamic instinct for the road.

## ▲ The first helmet with LED lights, it has a rechargeable battery

(with up to 5000 recharge cycles and a battery life of five hours on a continuous basis, 10 hours while flashing).

- «Pinlock Maxvision®» film provided
- 1470g
- ▲ Autoseal System: making the visor adhering to the helmet's gasket providing a much better insulation (water and cold)
- Available XS, S, M, L & XL