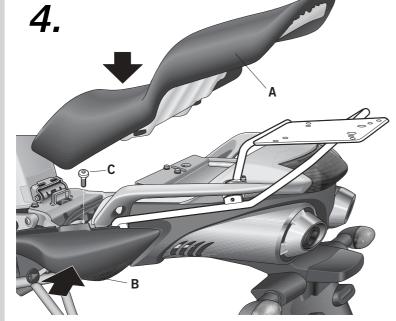

Then assemble the KIT TOP grill support (6) in zone (G), with the screws (7), washers (8) and nuts (9) and in zone (H), with the group of straps (4L-4R)(5L-5R), the screws (10) and washers (8).

Reassemble the side streamlining panels (B) with the screws (C). Assemble the seat (A).