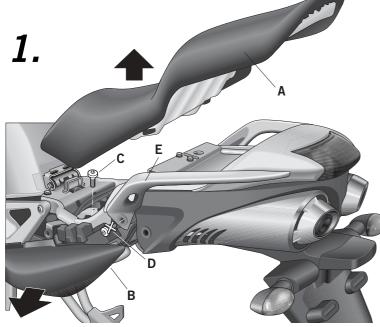

Take apart the seat (A). Take apart the side streamlining panels (B) with screws (C). Take apart and loosen the screws (D) of the rear hand strap (E).

Assemble the KIT TOP support (1) in zone (F), with 51