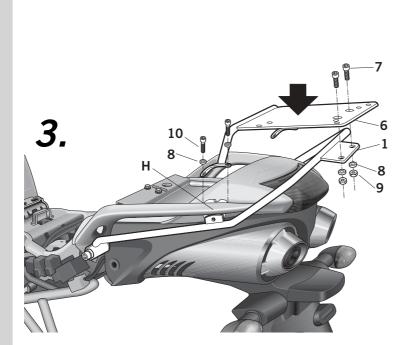

Then assemble the KIT TOP grill support (6) in zone (G), with the screws (7), washers (8) and nuts (9) and in zone (H), with the group of straps (4L-4R)(5L-5R), the screws (10) and washers (8).

Reassemble the side streamlining panels (B) with the screws (C). Assemble the seat (A).