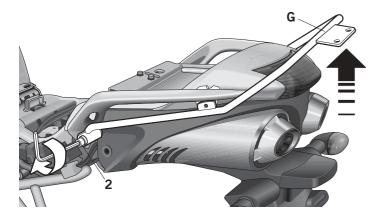

2

the screw (2) and the washers (3). Position the straps (4L) and (5L) as shown in the diagram (showing the left side assembled on the motorbike) and the straps on the right side (4R) and (5R). Note: In order for the pieces (4L), (5L), (4R) and (5R) to tighten well, apply upwards pressure from the KIT TOP grill support (1) as shown in the detail (G) and tighten the screw (2).