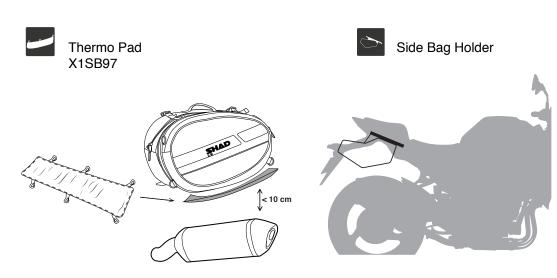

## MOTO FIXATION WITH SIDE BAG HOLDER

Side Bag Holder - Chek compatibility with your motorbike at www.shad.es

## ACCESSORIES NOT INCLUDED - SOLD SEPARATELY