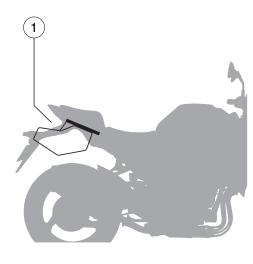

# A WARNING

Make sure the bag and its accessories are properly assembled. Always use hook and loop fastener and safety belts.

To clean the bag use a damp cloth with neutral soap. Never use solvents or chemical products.

Prolonged exposure to the elements might discolor fabrics and wear away plastic components.

Rain covers do not guarantee that the bag is totally waterproof.

Use zippers with care. To open the bags slide zip all the way without forcing.

Maximum load: 2 Kg. per bag

Maximum speed: 120 km/h or 74 mph.

SHAD will not hold responsibility for damages caused by an incorrect assembly or misuse of the product.



## MOTO FIXATION WITH SIDE BAG HOLDER







Side Bag Holder - Chek compatibility with your motorbike at www.shad.es

#### MOTO FIXATION WITHOUT SIDE BAG HOLDER





## ACCESSORIES NOT INCLUDED - SOLD SEPARATELY



# **FEATURES**