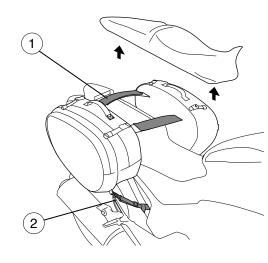

# A WARNING

Make sure the bag and its accessories are properly assembled. Always use hook and loop fastener and safety belts.

To clean the bag use a damp cloth with neutral soap. Never use solvents or chemical products.

Prolonged exposure to the elements might discolor fabrics and wear away plastic components.

Rain covers do not guarantee that the bag is totally waterproof.

Use zippers with care. To open the bags slide zip all the way without forcing.

Maximum load: 2 Kg. per bag

Maximum speed: 120 km/h or 74 mph.

SHAD will not hold responsibility for damages caused by an incorrect assembly or misuse of the product.



## MOTO FIXATION WITH SIDE BAG HOLDER







Side Bag Holder - Chek compatibility with your motorbike at www.shad.es

#### MOTO FIXATION WITHOUT SIDE BAG HOLDER





## ACCESSORIES NOT INCLUDED - SOLD SEPARATELY



# **FEATURES**