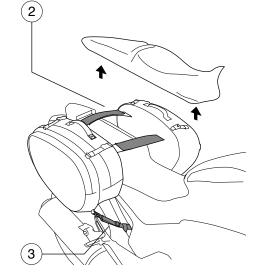

# A WARNING

Make sure the bag and its accessories are properly assembled. Always use hook and loop fastener and safety belts.

To clean the bag use a damp cloth with neutral soap. Never use solvents or chemical products.

Prolonged exposure to the elements might discolor fabrics and wear away plastic components.

Rain covers do not guarantee that the bag is totally waterproof.

Use zippers with care. To open the bags slide zip all the way without forcing.

Maximum load: 2 Kg. per bag

Maximum speed: 120 km/h or 74 mph.

SHAD will not hold responsibility for damages caused by an incorrect assembly or misuse of the product.



## MOTO FIXATION WITH SIDE BAG HOLDER







Side Bag Holder - Chek compatibility with your motorbike at www.shad.es

#### MOTO FIXATION WITHOUT SIDE BAG HOLDER





## ACCESSORIES NOT INCLUDED - SOLD SEPARATELY



# **FEATURES**