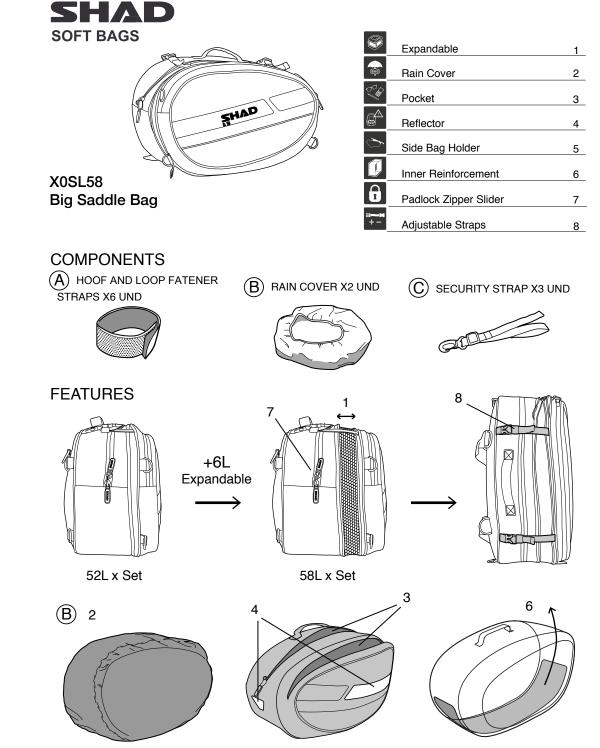

## MOTO FIXATION WITH SIDE BAG HOLDER

Side Bag Holder - Chek compatibility with your motorbike at www.shad.es