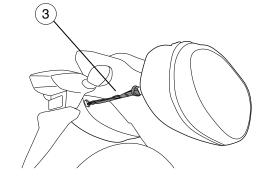

# A WARNING

Make sure the bag and its accessories are properly assembled. Always use hook and loop fastener and safety belts.

To clean the bag use a damp cloth with neutral soap. Never use solvents or chemical products.

Prolonged exposure to the elements might discolor fabrics and wear away plastic components.

Rain covers do not guarantee that the bag is totally waterproof.

Use zippers with care. To open the bags slide zip all the way without forcing.

Maximum load: 2 Kg. per bag

Maximum speed: 120 km/h or 74 mph.

SHAD will not hold responsibility for damages caused by an incorrect assembly or misuse of the product.



## MOTO FIXATION WITH SIDE BAG HOLDER







Side Bag Holder - Chek compatibility with your motorbike at www.shad.es

#### MOTO FIXATION WITHOUT SIDE BAG HOLDER





## ACCESSORIES NOT INCLUDED - SOLD SEPARATELY



# **FEATURES**