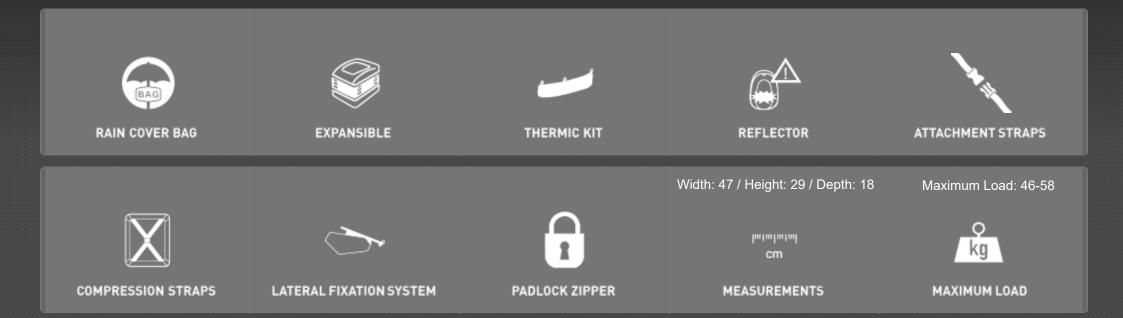

ssembled. Always use hook and loop fastener and safety belts.

To clean the bag use a damp cloth with neutral soap. Never use solvents or chemical products.

Prolonged exposure to the elements might discolor fabrics and wear away plastic components.

Rain covers do not guarantee that the bag is totally waterproof.

Use zippers with care. To open the bags slide zip all the way without forcing.

Maximum load: 2 Kg. per bag

Maximum speed: 120 km/h or 74 mph.

SHAD will not hold responsibility for damages caused by an incorrect assembly or misuse of the product.



## MOTO FIXATION WITH SIDE BAG HOLDER







Side Bag Holder - Chek compatibility with your motorbike at www.shad.es

#### MOTO FIXATION WITHOUT SIDE BAG HOLDER





## ACCESSORIES NOT INCLUDED - SOLD SEPARATELY



# **FEATURES**