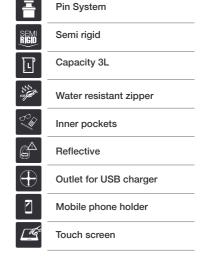

## X0SE04P Tank Bag E-04P





## **A WARNING**

Make sure the bag and its accessories are properly assembled.

To clean the bag use a damp cloth with neutral soap. Never use solvents or chemical products.

Prolonged exposure to the elements might discolor fabrics and wear away plastic components.

Waterproof zippers and rain covers do not guarantee that the bag is totally waterproof.

Use zippers with care. To open the bags slide zip all the way without forcing.

Maximum load: 1,5 Kg.

Maximum speed: 120 km/h or 74 mph.

SHAD will not hold responsibility for damages caused by an incorrect assembly or use.



## **OTHER FEATURES**



## MORE PRODUCTS FROM SHAD