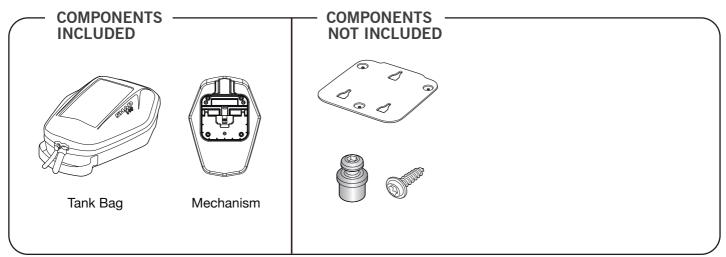

## X0SE04P Tank Bag E-04P





## **A WARNING**

Make sure the bag and its accessories are properly assembled.

To clean the bag use a damp cloth with neutral soap. Never use solvents or chemical products.

Prolonged exposure to the elements might discolor fabrics and wear away plastic components.

Waterproof zippers and rain covers do not guarantee that the bag is totally waterproof.

Use zippers with care. To open the bags slide zip all the way without forcing.

Maximum load: 1,5 Kg.

Maximum speed: 120 km/h or 74 mph.

SHAD will not hold responsibility for damages caused by an incorrect assembly or use.



## **OTHER FEATURES**



## MORE PRODUCTS FROM SHAD