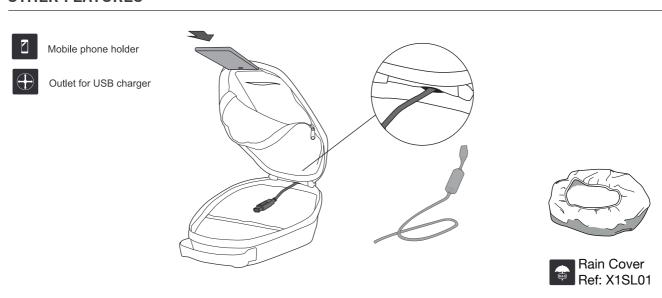

## X0SE04P Tank Bag E-04P





## **A WARNING**

Make sure the bag and its accessories are properly assembled.

To clean the bag use a damp cloth with neutral soap. Never use solvents or chemical products.

Prolonged exposure to the elements might discolor fabrics and wear away plastic components.

Waterproof zippers and rain covers do not guarantee that the bag is totally waterproof.

Use zippers with care. To open the bags slide zip all the way without forcing.

Maximum load: 1,5 Kg.

Maximum speed: 120 km/h or 74 mph.

SHAD will not hold responsibility for damages caused by an incorrect assembly or use.



## **OTHER FEATURES**



## MORE PRODUCTS FROM SHAD