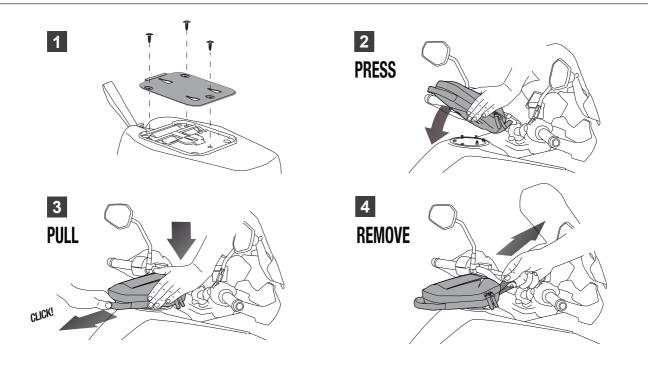

## **A WARNING**

Make sure the bag and its accessories are properly assembled.

To clean the bag use a damp cloth with neutral soap. Never use solvents or chemical products.

Prolonged exposure to the elements might discolor fabrics and wear away plastic components.

Waterproof zippers and rain covers do not guarantee that the bag is totally waterproof.

Use zippers with care. To open the bags slide zip all the way without forcing.

Maximum load: 1,5 Kg.

Maximum speed: 120 km/h or 74 mph.

SHAD will not hold responsibility for damages caused by an incorrect assembly or use.