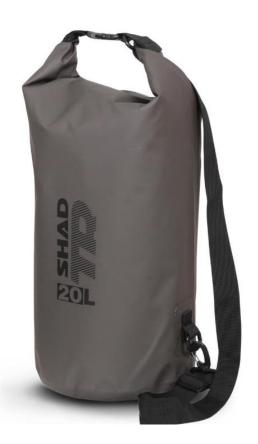

## **Features**

| Capacity      | 201.                                                                                                           |
|---------------|----------------------------------------------------------------------------------------------------------------|
| Waterproof    | IPX5 100% waterproof.                                                                                          |
| Usage         | Ideal for storing water sensitive objects. Inside non waterproof bags or attached over the motorcycle luggage. |
| Functionality | Shoulder strap & lightweight material for comfortable transport.                                               |

## **Technical specifications**

| Material   | High frequency welded PVC Tarpaulin Mesh / 3 Layers.  Durable and easy to clean material. |
|------------|-------------------------------------------------------------------------------------------|
| Dimensions | Ø25,5 <b>x</b> 53,5                                                                       |