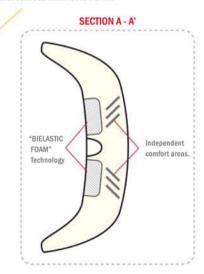

- 1. 20% increase of the contact surface for the rider.
- Increase of the rider's comfort with independent polyurethane areas, left and right. High-resilience polyurethane in contact areas BIELASTIC FOAM.
- 3. Seat 100% waterproof (including seams).
- 4. Backrest with 3 positions.

- 5. 25% increase of the contact surface for the passenger
- Increase of the passenger's comfort with independent polyurethane areas, left and right. High-resilience polyurethane in contact areas BIELASTIC FOAM.

Enfolding ergonomics, high-resistance elasticity reinforced with SHAD BIELASTIC FOAM Technology (Radial spring cushion).