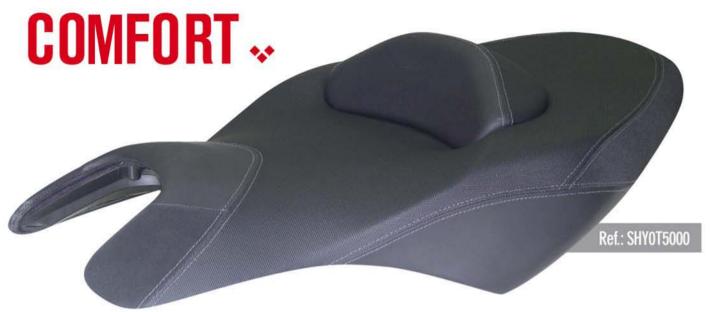

# **COMFORT** ...

NADSL, manufacturer of OEM seats for brands such as BMW, Honda, Suzuki, Triumph or Yamaha, releases a PREMIUM range of comfort seats, based on the technologies we offer and improve daily for our customers. The new SHAD STYLE range has been designed to improve the comfort of both riders and passengers. SHAD STYLE great-comfort products will give your motorbike a modern an aggressive look and allow you to also enjoy unique sensations.

#### FEATURES \*\*

Premium Comfort Tech: "BIELASTIC FOAM".

- Use of BIELASTIC FOAM Technology, which offers greater endurance and absorbs vibrations.
- \* The contact surface has been increased, (up to 25%) both for the rider and passenger, an enfolding ergonomic feeling that guarantees greater comfort.
- : Adjustable Backrests.