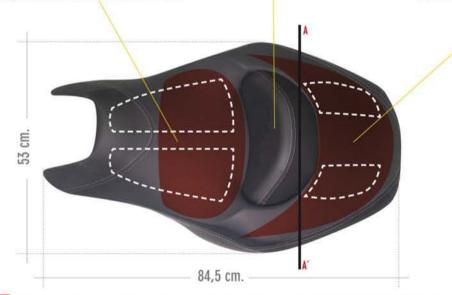

- 1. 20% increase of the contact surface for the rider.
- Increase of the rider's comfort with independent polyurethane areas, left and right. High-resilience polyurethane in contact areas BIELASTIC FOAM.
- 3. Seat 100% waterproof (including seams).
- 4. Backrest with 3 positions.

- 5. 25% increase of the contact surface for the passenger
- Increase of the passenger's comfort with independent polyurethane areas, left and right. High-resilience polyurethane in contact areas BIELASTIC FOAM.

Enfolding ergonomics, high-resistance elasticity reinforced with SHAD BIELASTIC FOAM Technology (Radial spring cushion).